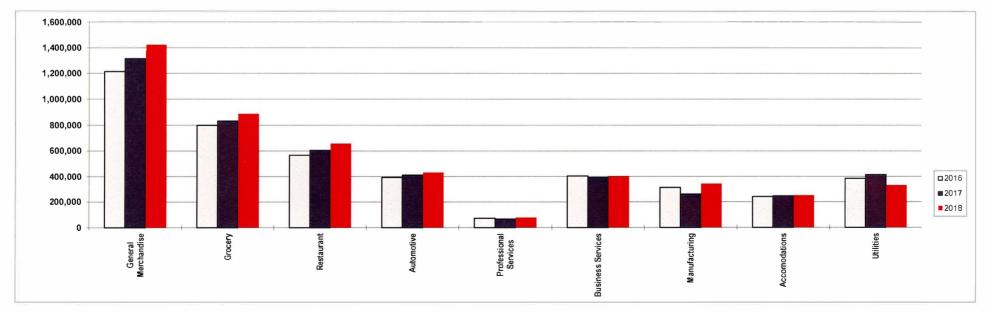

Overall, sales tax from businesses within the City limits (including Utilities) is up \$100,198 compared to 2017. In terms of dollars, revenues have increased the most from Heritage/Gateway Village, Golden Road, and Downtown. Corporate Center has a slight decrease compared to last year. By business type, General Merchandise, Manufacturing, Grocery, and Restaurants show the largest increases. Utilities is the only business type with a decrease. Sales tax from businesses outside the City limits, which includes on-line retailers and big ticket items that are delivered into the City, is up \$147,026 (14.68%) for the year.

City of Golden
Sales Tax Revenue By Type
YTD April (May)
2016/2017/2018

| Туре                        | 2016<br>Sales Tax | % of total<br>Sales Tax | 2016-2015<br>% Change | \$ 2,017<br>Sales Tax | % of total<br>Sales Tax | 2017-2016<br>% Change | 2017<br>Sales Tax | % of total<br>Sales Tax | 2017-2016<br>% Change |
|-----------------------------|-------------------|-------------------------|-----------------------|-----------------------|-------------------------|-----------------------|-------------------|-------------------------|-----------------------|
|                             |                   |                         |                       |                       |                         |                       |                   |                         |                       |
| General Merchandise         | \$ 1,214,412      | 27.65%                  | 3.12%                 | \$ 1,314,566          | 28.93%                  | 8.25%                 | \$ 1,423,539      | 29.71%                  | 8.29%                 |
| Grocery                     | \$ 799,876        | 18.21%                  | -1.33%                | \$ 831,489            | 18.30%                  | 3.95%                 | \$ 888,020        | 18.54%                  | 6.80%                 |
| Restaurants                 | \$ 566,226        | 12.89%                  | 13.07%                | \$ 604,607            | 13.31%                  | 6.78%                 | \$ 653,709        | 13.65%                  | 8.12%                 |
| Automotive                  | \$ 393,607        | 8.96%                   | -3.08%                | \$ 412,146            | 9.07%                   | 4.71%                 | \$ 430,337        | 8.98%                   | 4.41%                 |
| Prof Services\Entertainment | \$ 73,251         | 1.67%                   | 19.92%                | \$ 66,896             | 1.47%                   | -8.68%                | \$ 75,893         | 1.58%                   | 13.45%                |
| Bus ServicesSupp.           | \$ 404,823        | 9.22%                   | 13.98%                | \$ 391,838            | 8.62%                   | -3.21%                | \$ 400,278        | 8.36%                   | 2.15%                 |
| Manufacturing - Production  | \$ 313,523        | 7.14%                   | 18.25%                | \$ 261,040            | 5.75%                   | -16.74%               | \$ 340,655        | 7.11%                   | 30.50%                |
| Accommodations              | \$ 240,565        | 5.48%                   | 16.37%                | \$ 246,579            | 5.43%                   | 2.50%                 | \$ 249,760        | 5.21%                   | 1.29%                 |
| Utilities                   | \$ 385,079        | 8.77%                   | -7.26%                | \$ 414,348            | 9.12%                   | 7.60%                 | \$ 328,540        | 6.86%                   | -20.71%               |
| Totals                      | \$ 4,391,362      | 100.00%                 | 4.59%                 | \$ 4,543,508          | 100.00%                 | 3.46%                 | \$ 4,790,732      | 100.00%                 | 5.44%                 |