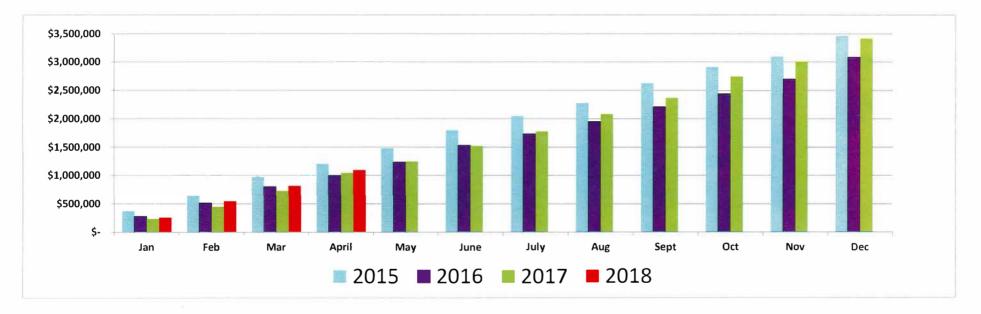

Sales Tax Report

Attached are the sales and use tax reports for April sales (collected in May). Sales tax collections were up \$79,982 (+7.2%) for the month. The majority of the increase is from businesses outside of Golden, including Amazon. The balance of the increase is from local businesses. Overall, revenue is up \$247,224 (+5.4%) year-to-date compared to 2017. When adjusted for seasonality, sales tax revenues are slightly below the 2018 Budget (-0.04%).

City of Golden Sales Tax Trends YTD April (May) 2015-2018

|      | Jan         | Feb            | Mar                                               | April                              | May          | June         | July         | Aug               | Sept                    | Oct                   | Nov          | Dec          | <br>Total        | % CHNG |
|------|-------------|----------------|---------------------------------------------------|------------------------------------|--------------|--------------|--------------|-------------------|-------------------------|-----------------------|--------------|--------------|------------------|--------|
| 2018 | \$ 1,093,17 | 9 \$ 1,051,962 | \$ 1,449,975                                      | \$ 1,195,615                       |              |              |              |                   |                         |                       |              |              | \$<br>4,790,732  | 7.2%   |
| 2017 | \$ 1,006,33 | 4 \$ 1,001,710 | \$ 1,419,831                                      | \$ 1,115,633                       | \$ 1,244,080 | \$ 1,562,078 | \$ 1,357,048 | \$ 1,265,695      | \$ 1,622,168            | \$ 1,310,702          | \$ 1,163,305 | \$ 1,874,575 | \$<br>15,943,159 | 5.5%   |
| 2016 | \$ 970,66   | 6 \$ 1,015,827 | \$ 1,347,205                                      | \$ 1,057,664                       | \$ 1,156,045 | \$ 1,514,344 | \$ 1,221,645 | \$ 1,227,728      | \$ 1,543,227            | \$ 1,137,294          | \$ 1,109,698 | \$ 1,765,585 | \$<br>15,066,928 | -0.2%  |
| 2015 | \$ 940,86   | 8 \$ 951,043   | \$ 1,247,072                                      | \$ 1,059,530                       | \$ 1,075,165 | \$ 1,410,884 | \$ 1,192,205 | \$ 1,147,227      | \$ 1,391,863            | \$ 1,082,678          | \$ 987,857   | \$ 1,688,949 | \$<br>14,175,341 | 10.9%  |
|      |             | Less: MTD Sal  | Audit Revenue<br>es Tax Refunds<br>es Tax Revenue | \$4,474<br>(\$11,611)<br>(\$7,137) |              |              |              | * Percentage Char | nge is for current mont | th only (highlighted) |              |              |                  |        |