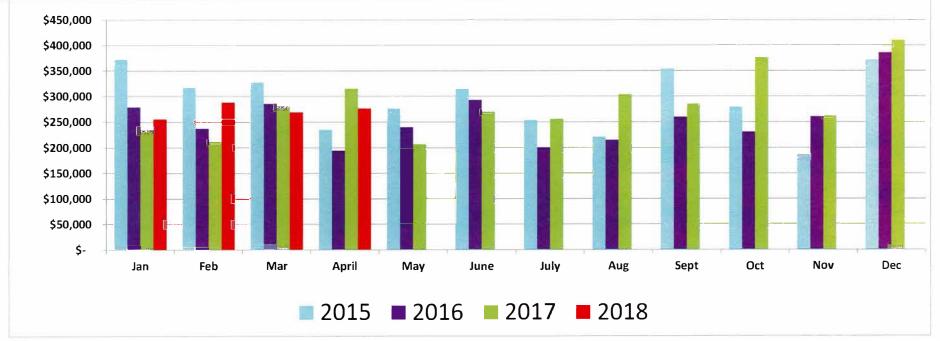

Use tax collections were down \$39,271 (-12.5%) for April. For the year, use tax is still up \$45,243 (4.3%) compared to 2017. General Merchandise and Automotive have the largest increases so far this year, with Manufacturing showing the largest decrease. As has been mentioned in prior reports, use tax can be very sporadic in nature, making trend analysis more difficult. Use tax is generally a sign of businesses reinvesting and upgrading their assets, and can also be a result of the opening of new businesses.

City of Golden Use Tax Trends YTD April (May) 2015-2018

|         | =     | Jan                                    | Feb     |     | Mar                       | -  | April       | -   | May          | _    | June       | -  | July    | -  | Aug     | _   | Sept       | <u></u> | Oct         | _   | Nov        | _    | Dec                    | _   | Total     | % CHNG |
|---------|-------|----------------------------------------|---------|-----|---------------------------|----|-------------|-----|--------------|------|------------|----|---------|----|---------|-----|------------|---------|-------------|-----|------------|------|------------------------|-----|-----------|--------|
| 2018    | \$    | 255,325                                | \$ 287, | 767 | \$<br>268,990             | \$ | 276,136     |     |              |      |            |    |         |    |         |     |            |         |             |     |            |      |                        | \$  | 1,088,218 | -12.5% |
| 2017    | \$    | 235,196                                | \$ 211, | 570 | \$<br>280,802             | \$ | 315,407     | \$  | 206,861      | \$   | 270,677    | \$ | 256,138 | \$ | 303,761 | \$  | 285,295    | \$      | 377,169     | \$  | 262,253    | \$   | 409,490                | \$  | 3,414,619 | 62.3%  |
| 2016    | \$    | 278,990                                | \$ 237, | 225 | \$<br>285,559             | \$ | 194,318     | \$  | 240,102      | \$   | 292,505    | \$ | 200,678 | \$ | 215,156 | \$  | 259,981    | \$      | 230,883     | \$  | 260,773    | \$   | 385,860                | \$  | 3,082,030 | -17.4% |
| 2015    | \$    | 372,306                                | \$ 317, | 519 | \$<br>327,607             | \$ | 235,186     | \$  | 276,860      | \$   | 314,794    | \$ | 254,336 | \$ | 221,729 | \$  | 354,706    | \$      | 280,238     | \$  | 187,729    | \$   | 372,140                | \$  | 3,470,150 | 10.6%  |
| Less: N | ITD I | ax Audit Re<br>Use Tax Re<br>ax Revenu | efunds  | is. | \$3,597<br>\$0<br>\$3,597 | << | << includes | bui | lding use ta | ax a | udit reven | ue |         |    |         | * F | Percentage | Ch      | ange is for | cur | rent month | n on | l <b>y (</b> highlight | ed) |           |        |