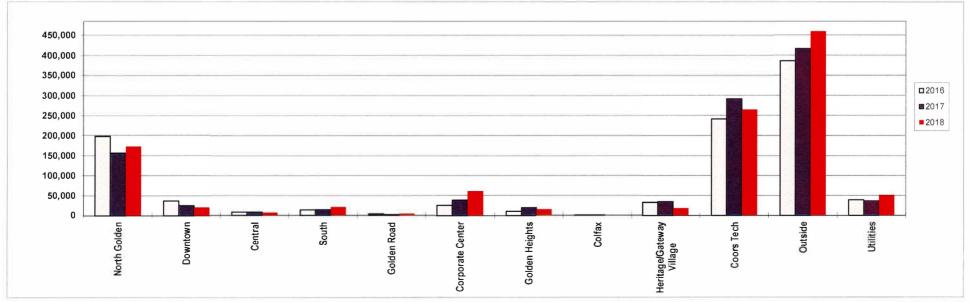

Overall, sales tax from businesses within the City limits (including Utilities) is up \$100,198 compared to 2017. In terms of dollars, revenues have increased the most from Heritage/Gateway Village, Golden Road, and Downtown. Corporate Center has a slight decrease compared to last year. By business type, General Merchandise, Manufacturing, Grocery, and Restaurants show the largest increases. Utilities is the only business type with a decrease. Sales tax from businesses outside the City limits, which includes on-line retailers and big ticket items that are delivered into the City, is up \$147,026 (14.68%) for the year.

City of Golden
Sales Tax Revenue By Location
YTD April (May)
2016/2017/2018

|                           |       | 2016      | % of total | 2016-2015 |    | 2017      | % of total | 2017-2016 | 2018            | % of total | 2018-2017 |
|---------------------------|-------|-----------|------------|-----------|----|-----------|------------|-----------|-----------------|------------|-----------|
| Area                      | - 1 - | Sales Tax | Sales Tax  | % Change  | ٤  | Sales Tax | Sales Tax  | % Change  | <br>Sales Tax   | Sales Tax  | % Change  |
|                           |       |           |            |           | 1  |           |            |           |                 |            |           |
| North Golden              | \$    | 198,454   | 4.52%      | 9.46%     | \$ | 229,807   | 5.06%      | 15.80%    | \$<br>240,724   | 5.02%      | 4.75%     |
| Downtown                  | \$    | 679,783   | 15.48%     | -1.51%    | \$ | 689,836   | 15.18%     | 1.48%     | \$<br>728,140   | 15.20%     | 5.55%     |
| Central                   | \$    | 212,092   | 4.83%      | 11.90%    | \$ | 223,127   | 4.91%      | 5.20%     | \$<br>231,695   | 4.84%      | 3.84%     |
| South                     | \$    | 80,603    | 1.84%      | 16.22%    | \$ | 78,319    | 1.72%      | -2.83%    | \$<br>84,452    | 1.76%      | 7.83%     |
| Golden Road               | \$    | 669,938   | 15.26%     | 3.52%     | \$ | 722,533   | 15.90%     | 7.85%     | \$<br>763,602   | 15.94%     | 5.68%     |
| Corporate Center          | \$    | 860,712   | 19.60%     | 0.06%     | \$ | 899,639   | 19.80%     | 4.52%     | \$<br>874,584   | 18.26%     | -2.79%    |
| Golden Heights            | \$    | 119,783   | 2.73%      | 0.67%     | \$ | 129,551   | 2.85%      | 8.15%     | \$<br>142,952   | 2.98%      | 10.34%    |
| Colfax                    | \$    | 52,509    | 1.20%      | 12.76%    | \$ | 49,211    | 1.08%      | -6.28%    | \$<br>56,476    | 1.18%      | 14.76%    |
| Heritage /Gateway Village | \$    | 80,209    | 1.83%      | 26.18%    | \$ | 57,699    | 1.27%      | -28.06%   | \$<br>138,098   | 2.88%      | 139.34%   |
| Coors Technology          | \$    | 17,380    | 0.40%      | 21.15%    | \$ | 48,166    | 1.06%      | 177.13%   | \$<br>53,172    | 1.11%      | 10.39%    |
| Outside                   | \$    | 1,034,820 | 23.56%     | 14.72%    | \$ | 1,001,271 | 22.04%     | -3.24%    | \$<br>1,148,297 | 23.97%     | 14.68%    |
| Utilities                 | \$    | 385,079   | 8.77%      | -7.26%    | \$ | 414,348   | 9.12%      | 7.60%     | \$<br>328,540   | 6.86%      | -20.71%   |
| Totals                    | \$    | 4,391,362 | 100%       | 4.59%     | \$ | 4,543,508 | 100.00%    | 3.46%     | \$<br>4,790,732 | 100%       | 5.44%     |