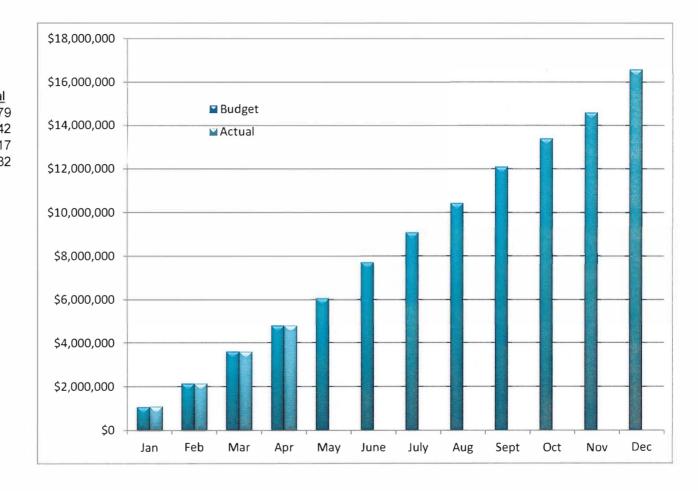

Sales Tax Report

Attached are the sales and use tax reports for April sales (collected in May). Sales tax collections were up \$79,982 (+7.2%) for the month. The majority of the increase is from businesses outside of Golden, including Amazon. The balance of the increase is from local businesses. Overall, revenue is up \$247,224 (+5.4%) year-to-date compared to 2017. When adjusted for seasonality, sales tax revenues are slightly below the 2018 Budget (-0.04%).

## CITY OF GOLDEN Budget to Actual Comparison (adjusted for seasonality) 2018 Sales Tax Revenue

| Month | YTD Budget  | YTD Actual  |
|-------|-------------|-------------|
| Jan   | \$1,065,950 | \$1,093,179 |
| Feb   | 2,140,082   | 2,145,142   |
| Mar   | 3,604,295   | 3,595,117   |
| Apr   | 4,792,688   | 4,790,732   |
| May   | 6,065,173   |             |
| June  | 7,717,220   |             |
| July  | 9,084,882   |             |
| Aug   | 10,432,118  |             |
| Sept  | 12,109,657  |             |
| Oct   | 13,402,638  |             |
| Nov   | 14,604,245  |             |
| Dec   | 16,575,000  |             |