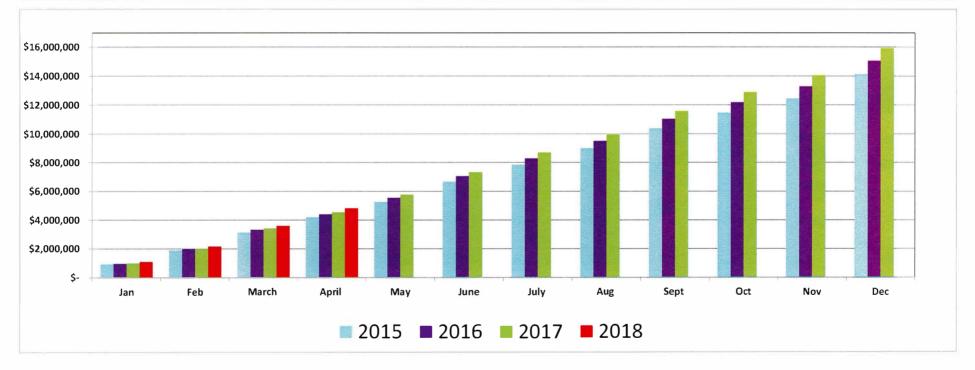

City of Golden Sales Tax Trends YTD April (May) 2015-2018

|         |     | Jan                                        | Feb          | March                                | April        | May         | June           | July         |       | Aug           |       | Sept       | Oct           | Nov           | Dec           | Total         | % CHNG |
|---------|-----|--------------------------------------------|--------------|--------------------------------------|--------------|-------------|----------------|--------------|-------|---------------|-------|------------|---------------|---------------|---------------|---------------|--------|
| 2018    | \$  | 1,093,179                                  | \$ 2,145,142 | \$ 3,595,117                         | \$ 4,790,732 |             |                |              |       |               |       |            |               |               |               | \$ 4,790,732  | 5.4%   |
| 2017    | \$  | 1,006,334                                  | \$ 2,008,044 | \$ 3,427,875                         | \$ 4,543,508 | \$ 5,787,58 | 8 \$ 7,349,666 | \$ 8,706,714 | \$    | 9,972,409     | \$    | 11,594,577 | \$ 12,905,279 | \$ 14,068,587 | \$ 15,943,159 | \$ 15,943,159 | 3.5%   |
| 2016    | \$  | 970,666                                    | \$ 1,986,493 | \$ 3,333,698                         | \$ 4,391,362 | \$ 5,547,40 | 7 \$ 7,061,751 | \$ 8,283,396 | \$    | 9,511,124     | \$    | 11,054,351 | \$ 12,191,645 | \$ 13,301,343 | \$ 15,066,928 | \$ 15,066,928 | 4.6%   |
| 2015    | \$  | 940,868                                    | \$ 1,891,911 | \$ 3,138,983                         | \$ 4,198,513 | \$ 5,273,67 | 8 \$ 6,684,562 | \$ 7,876,767 | \$    | 9,023,994     | \$    | 10,415,857 | \$ 11,498,535 | \$ 12,486,392 | \$ 14,175,341 | \$ 14,175,341 | 11.7%  |
| Less: \ | /TD | Tax Audit Re<br>Sales Tax Re<br>Tax Revenu | funds        | \$16,408<br>(\$39,355)<br>(\$22,947) |              |             |                | * Percentage | Chang | ge - YTD perc | entag | ge change  |               |               |               |               |        |