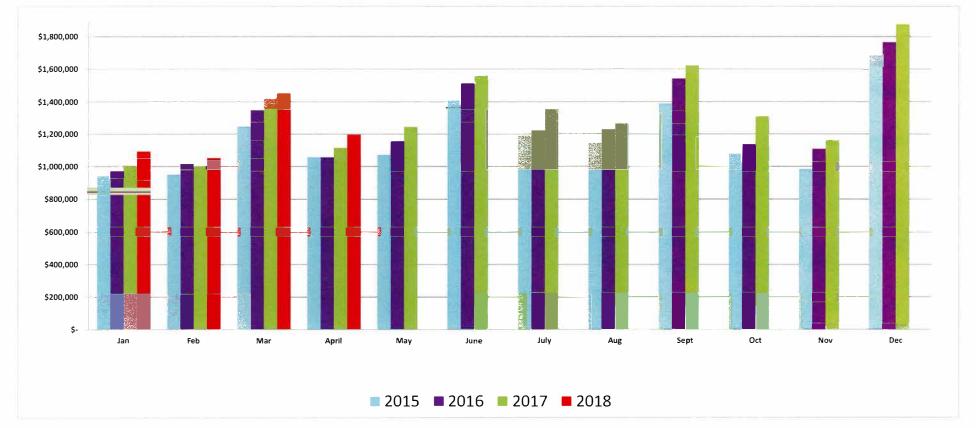

City of Golden Sales Tax Trends YTD April (May) 2015-2018

|      | Jan         | Feb            | Mar                                               | April                              | May          | June         | July         | Aug               | Sept                    | Oct                   | Nov          | Dec          | <br>Total        | % CHNG |
|------|-------------|----------------|---------------------------------------------------|------------------------------------|--------------|--------------|--------------|-------------------|-------------------------|-----------------------|--------------|--------------|------------------|--------|
| 2018 | \$ 1,093,17 | 9 \$ 1,051,962 | \$ 1,449,975                                      | \$ 1,195,615                       |              |              |              |                   |                         |                       |              |              | \$<br>4,790,732  | 7.2%   |
| 2017 | \$ 1,006,33 | 4 \$ 1,001,710 | \$ 1,419,831                                      | \$ 1,115,633                       | \$ 1,244,080 | \$ 1,562,078 | \$ 1,357,048 | \$ 1,265,695      | \$ 1,622,168            | \$ 1,310,702          | \$ 1,163,305 | \$ 1,874,575 | \$<br>15,943,159 | 5.5%   |
| 2016 | \$ 970,66   | 6 \$ 1,015,827 | \$ 1,347,205                                      | \$ 1,057,664                       | \$ 1,156,045 | \$ 1,514,344 | \$ 1,221,645 | \$ 1,227,728      | \$ 1,543,227            | \$ 1,137,294          | \$ 1,109,698 | \$ 1,765,585 | \$<br>15,066,928 | -0.2%  |
| 2015 | \$ 940,86   | 8 \$ 951,043   | \$ 1,247,072                                      | \$ 1,059,530                       | \$ 1,075,165 | \$ 1,410,884 | \$ 1,192,205 | \$ 1,147,227      | \$ 1,391,863            | \$ 1,082,678          | \$ 987,857   | \$ 1,688,949 | \$<br>14,175,341 | 10.9%  |
|      |             | Less: MTD Sal  | Audit Revenue<br>es Tax Refunds<br>es Tax Revenue | \$4,474<br>(\$11,611)<br>(\$7,137) |              |              |              | * Percentage Char | nge is for current mont | th only (highlighted) |              |              |                  |        |