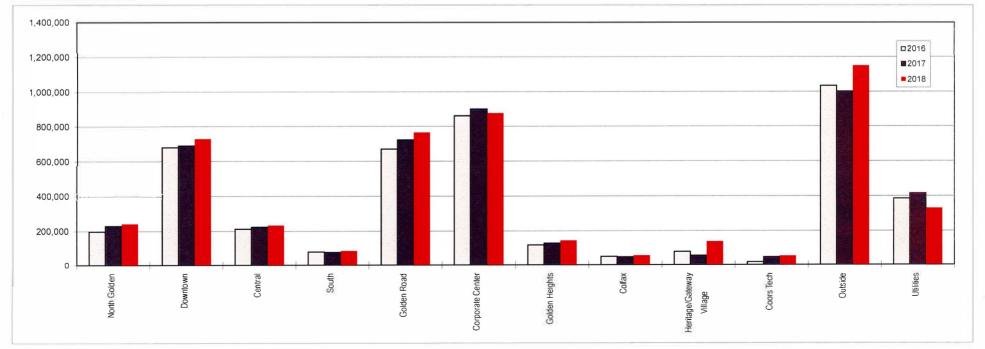

Overall, sales tax from businesses within the City limits (including Utilities) is up \$100,198 compared to 2017. In terms of dollars, revenues have increased the most from Heritage/Gateway Village, Golden Road, and Downtown. Corporate Center has a slight decrease compared to last year. By business type, General Merchandise, Manufacturing, Grocery, and Restaurants show the largest increases. Utilities is the only business type with a decrease. Sales tax from businesses outside the City limits, which includes on-line retailers and big ticket items that are delivered into the City, is up \$147,026 (14.68%) for the year.

City of Golden
Sales Tax Revenue By Location
YTD April (May)
2016/2017/2018

|                           |       | 2016      | % of total | 2016-2015 |    | 2017      | % of total | 2017-2016 | 2018            | % of total | 2018-2017 |
|---------------------------|-------|-----------|------------|-----------|----|-----------|------------|-----------|-----------------|------------|-----------|
| Area                      | - 1 - | Sales Tax | Sales Tax  | % Change  | ٤  | Sales Tax | Sales Tax  | % Change  | <br>Sales Tax   | Sales Tax  | % Change  |
|                           |       |           |            |           | 1  |           |            |           |                 |            |           |
| North Golden              | \$    | 198,454   | 4.52%      | 9.46%     | \$ | 229,807   | 5.06%      | 15.80%    | \$<br>240,724   | 5.02%      | 4.75%     |
| Downtown                  | \$    | 679,783   | 15.48%     | -1.51%    | \$ | 689,836   | 15.18%     | 1.48%     | \$<br>728,140   | 15.20%     | 5.55%     |
| Central                   | \$    | 212,092   | 4.83%      | 11.90%    | \$ | 223,127   | 4.91%      | 5.20%     | \$<br>231,695   | 4.84%      | 3.84%     |
| South                     | \$    | 80,603    | 1.84%      | 16.22%    | \$ | 78,319    | 1.72%      | -2.83%    | \$<br>84,452    | 1.76%      | 7.83%     |
| Golden Road               | \$    | 669,938   | 15.26%     | 3.52%     | \$ | 722,533   | 15.90%     | 7.85%     | \$<br>763,602   | 15.94%     | 5.68%     |
| Corporate Center          | \$    | 860,712   | 19.60%     | 0.06%     | \$ | 899,639   | 19.80%     | 4.52%     | \$<br>874,584   | 18.26%     | -2.79%    |
| Golden Heights            | \$    | 119,783   | 2.73%      | 0.67%     | \$ | 129,551   | 2.85%      | 8.15%     | \$<br>142,952   | 2.98%      | 10.34%    |
| Colfax                    | \$    | 52,509    | 1.20%      | 12.76%    | \$ | 49,211    | 1.08%      | -6.28%    | \$<br>56,476    | 1.18%      | 14.76%    |
| Heritage /Gateway Village | \$    | 80,209    | 1.83%      | 26.18%    | \$ | 57,699    | 1.27%      | -28.06%   | \$<br>138,098   | 2.88%      | 139.34%   |
| Coors Technology          | \$    | 17,380    | 0.40%      | 21.15%    | \$ | 48,166    | 1.06%      | 177.13%   | \$<br>53,172    | 1.11%      | 10.39%    |
| Outside                   | \$    | 1,034,820 | 23.56%     | 14.72%    | \$ | 1,001,271 | 22.04%     | -3.24%    | \$<br>1,148,297 | 23.97%     | 14.68%    |
| Utilities                 | \$    | 385,079   | 8.77%      | -7.26%    | \$ | 414,348   | 9.12%      | 7.60%     | \$<br>328,540   | 6.86%      | -20.71%   |
| Totals                    | \$    | 4,391,362 | 100%       | 4.59%     | \$ | 4,543,508 | 100.00%    | 3.46%     | \$<br>4,790,732 | 100%       | 5.44%     |