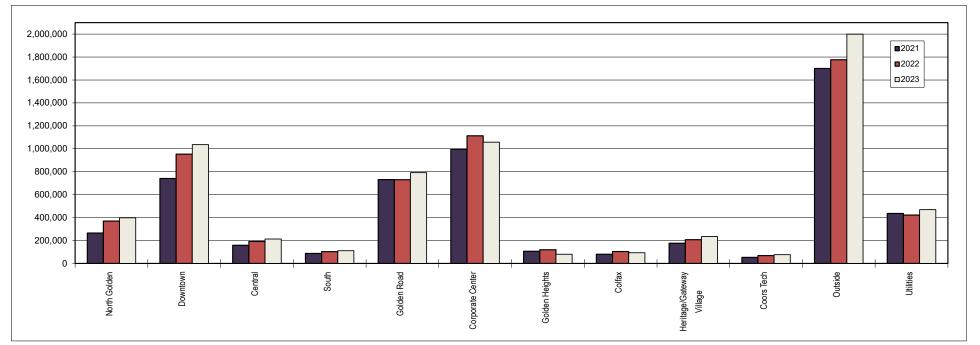

Overall, sales tax from businesses within the City limits (including Utilities) is up \$179,831 compared to 2022. In terms of dollars, revenues have increased the most from Central, Heritage/Gateway Village and Coors Technology Center. Golden Heights, Colfax and Corporate Center are all down so far this year. Among business types, Restaurants and Manufacturing are showing the largest increases. Automotive and Business Services/Supplies are down year-to-date. Sales tax from businesses outside the City limits, which includes on-line retailers and big-ticket items that are delivered into the City, is up \$222,718 (+12.54%) for the year.

## City of Golden Sales Tax Revenue By Location YTD Mar (Apr) 2021/2022/2023

|                           |    | 2021      | % of total | 2021-2020 | 2022            | % of total | 2022-2021 |           | 2023      | % of total | 2023-2022 |
|---------------------------|----|-----------|------------|-----------|-----------------|------------|-----------|-----------|-----------|------------|-----------|
| Area                      | Ş  | Sales Tax | Sales Tax  | % Change  | Sales Tax       | Sales Tax  | % Change  | Sales Tax |           | Sales Tax  | % Change  |
|                           |    |           |            |           |                 |            |           |           |           |            |           |
| North Golden              | \$ | 265,077   | 4.79%      | 23.72%    | \$<br>369,477   | 6.08%      | 39.38%    | \$        | 398,504   | 6.08%      | 7.86%     |
| Downtown                  | \$ | 740,847   | 13.40%     | 17.99%    | \$<br>952,579   | 14.52%     | 28.58%    | \$        | 1,035,708 | 15.79%     | 8.73%     |
| Central                   | \$ | 157,944   | 2.86%      | -7.95%    | \$<br>191,504   | 3.15%      | 21.25%    | \$        | 213,275   | 3.25%      | 11.37%    |
| South                     | \$ | 87,161    | 1.58%      | 42.57%    | \$<br>102,816   | 1.69%      | 17.96%    | \$        | 110,798   | 1.69%      | 7.76%     |
| Golden Road               | \$ | 731,568   | 13.23%     | -1.03%    | \$<br>729,641   | 12.01%     | -0.26%    | \$        | 792,138   | 12.08%     | 8.57%     |
| Corporate Center          | \$ | 995,742   | 18.00%     | 15.24%    | \$<br>1,113,526 | 18.33%     | 11.83%    | \$        | 1,057,045 | 16.11%     | -5.07%    |
| Golden Heights            | \$ | 106,429   | 1.92%      | -1.48%    | \$<br>119,570   | 1.97%      | 12.35%    | \$        | 80,200    | 1.22%      | -32.93%   |
| Colfax                    | \$ | 79,999    | 1.45%      | 48.90%    | \$<br>103,813   | 1.71%      | 29.77%    | \$        | 92,533    | 1.41%      | -10.87%   |
| Heritage /Gateway Village | \$ | 176,535   | 3.19%      | 18.35%    | \$<br>207,300   | 3.41%      | 17.43%    | \$        | 234,625   | 3.58%      | 13.18%    |
| Coors Technology          | \$ | 52,554    | 0.95%      | 0.12%     | \$<br>68,405    | 1.13%      | 30.16%    | \$        | 76,690    | 1.17%      | 12.11%    |
| Outside                   | \$ | 1,700,437 | 30.75%     | 32.32%    | \$<br>1,776,430 | 29.24%     | 4.47%     | \$        | 1,999,148 | 30.48%     | 12.54%    |
| Utilities                 | \$ | 436,227   | 7.89%      | 15.17%    | \$<br>422,016   | 6.95%      | -3.26%    | \$        | 468,963   | 7.15%      | 11.12%    |
| Totals                    | \$ | 5,530,521 | 100.00%    | 17.54%    | \$<br>6,157,076 | 100.00%    | 11.33%    | \$        | 6,559,625 | 100.00%    | 6.54%     |