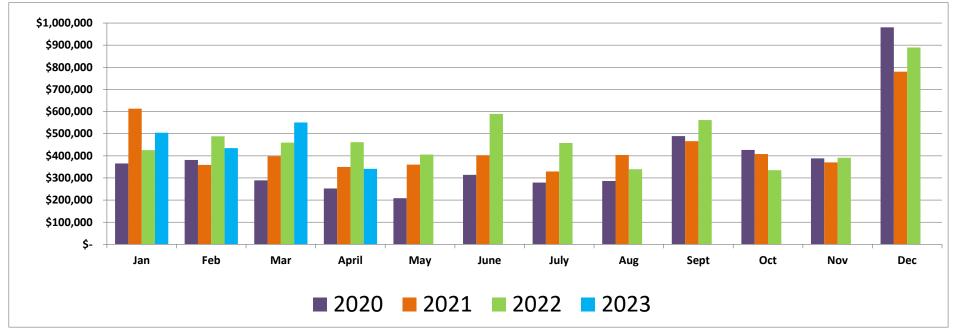

Also, \$199,396 was collected in lodging tax for April, with \$647,877 collected year-to-date. The lodging tax receipts exceed the 2023 budget by \$104,344. Please see the graph at the end of the report that compares lodging tax receipts with the budget for 2023. As a reminder, there is no longer a cap on the amount of lodging tax collections.

CITY OF GOLDEN
Budget to Actual Comparison
(adjusted for seasonality)
2023 Lodging Tax Revenue

| <u>Month</u> | YTD Budget | YTD Actual |
|--------------|------------|------------|
| Jan          | \$94,458   | \$127,140  |
| Feb          | 206,638    | 269,789    |
| Mar          | 379,522    | 448,962    |
| Apr          | 543,533    | 647,877    |
| May          | 764,766    |            |
| June         | 1,018,588  |            |
| July         | 1,352,864  |            |
| Aug          | 1,644,932  |            |
| Sept         | 1,957,060  |            |
| Oct          | 2,215,128  |            |
| Nov          | 2,358,518  |            |
| Dec          | 2,500,000  |            |