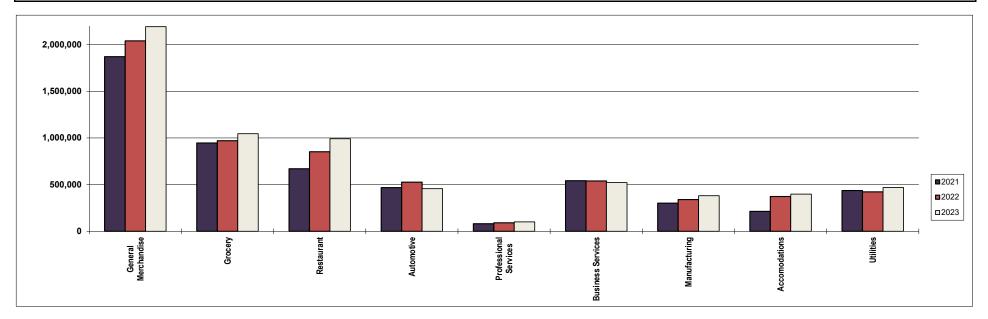

Overall, sales tax from businesses within the City limits (including Utilities) is up \$179,831 compared to 2022. In terms of dollars, revenues have increased the most from Central, Heritage/Gateway Village and Coors Technology Center. Golden Heights, Colfax and Corporate Center are all down so far this year. Among business types, Restaurants and Manufacturing are showing the largest increases. Automotive and Business Services/Supplies are down year-to-date. Sales tax from businesses outside the City limits, which includes on-line retailers and big-ticket items that are delivered into the City, is up \$222,718 (+12.54%) for the year.

City of Golden Sales Tax Revenue By Type YTD Apr (May) 2021/2022/2023

| _                           | 2021         | % of total | 2021-2020 | 2022         | % of total | 2022-2021 | 2023         | % of total | 2023-2022 |
|-----------------------------|--------------|------------|-----------|--------------|------------|-----------|--------------|------------|-----------|
| Туре                        | Sales Tax    | Sales Tax  | % Change  | Sales Tax    | Sales Tax  | % Change  | Sales Tax    | Sales Tax  | % Change  |
|                             |              |            |           |              |            |           |              |            |           |
| General Merchandise         | \$ 1,870,941 | 33.83%     | 34.60%    | \$ 2,041,163 | 33.60%     | 9.10%     | \$ 2,193,332 | 33.44%     | 7.46%     |
| Grocery                     | \$ 946,278   | 17.11%     | -4.24%    | \$ 970,568   | 15.98%     | 2.57%     | \$ 1,045,939 | 15.95%     | 7.77%     |
| Restaurants                 | \$ 670,576   | 12.13%     | 27.70%    | \$ 851,710   | 12.67%     | 27.01%    | \$ 992,342   | 15.13%     | 16.51%    |
| Automotive                  | \$ 468,460   | 8.47%      | 14.12%    | \$ 526,954   | 8.67%      | 12.49%    | \$ 456,908   | 6.97%      | -13.29%   |
| Prof Services\Entertainment | \$ 81,195    | 1.47%      | 13.27%    | \$ 91,635    | 1.51%      | 12.86%    | \$ 100,404   | 1.53%      | 9.57%     |
| Bus ServicesSupp.           | \$ 541,843   | 9.80%      | 11.89%    | \$ 539,856   | 8.89%      | -0.37%    | \$ 521,894   | 7.96%      | -3.33%    |
| Manufacturing - Production  | \$ 301,436   | 5.45%      | 7.70%     | \$ 340,480   | 5.60%      | 12.95%    | \$ 380,803   | 5.81%      | 11.84%    |
| Accommodations              | \$ 213,565   | 3.86%      | 20.60%    | \$ 372,695   | 6.13%      | 74.51%    | \$ 399,039   | 6.08%      | 7.07%     |
| Utilities                   | \$ 436,227   | 7.89%      | 15.17%    | \$ 422,016   | 6.95%      | -3.26%    | \$ 468,963   | 7.15%      | 11.12%    |
| Totals                      | \$ 5,530,521 | 100.00%    | 17.54%    | \$ 6,157,076 | 100.00%    | 11.33%    | \$ 6,559,625 | 100.00%    | 6.54%     |