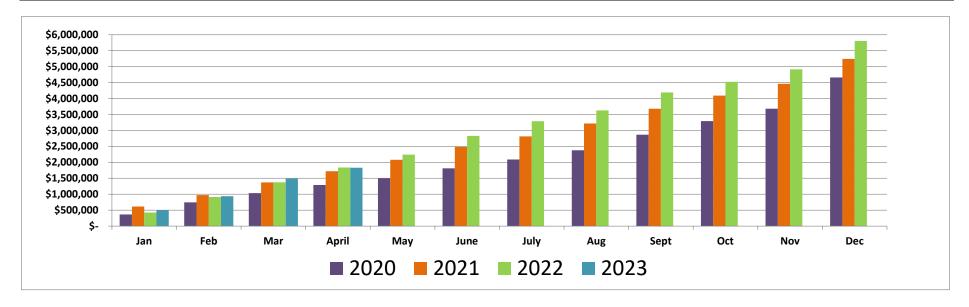

## **Council Memorandum**

To: City Council

From: Stephanie Novello, Deputy Finance Director

**Date:** June 8, 2023

Re: Sales, Use, and Lodging Tax Report

Attached are the sales and use tax reports for April sales (collected in May). Sales tax collections were up \$22,192 (+1.3%) for the month, which is not as large as prior months. Remittances from most of our larger retailers remain up compared to last year. Overall, revenue is up \$402,549 (+6.5%) year-to-date compared to 2022. When adjusted for seasonality, sales tax revenues are up (+4.0%) compared to the 2023 Budget.

CITY OF GOLDEN
Budget to Actual Comparison
(adjusted for seasonality)
2023 Sales Tax Revenue

| <u>Month</u> | YTD Budget  | YTD Actual  |
|--------------|-------------|-------------|
| Jan          | \$1,423,852 | \$1,451,032 |
| Feb          | 2,840,250   | 2,955,537   |
| Mar          | 4,670,623   | 4,848,766   |
| Apr          | 6,306,821   | 6,559,625   |
| May          | 8,025,339   |             |
| June         | 10,223,893  |             |
| July         | 12,132,742  |             |
| Aug          | 14,060,035  |             |
| Sept         | 16,396,907  |             |
| Oct          | 18,255,272  |             |
| Nov          | 20,001,740  |             |
| Dec          | 22,680,000  |             |