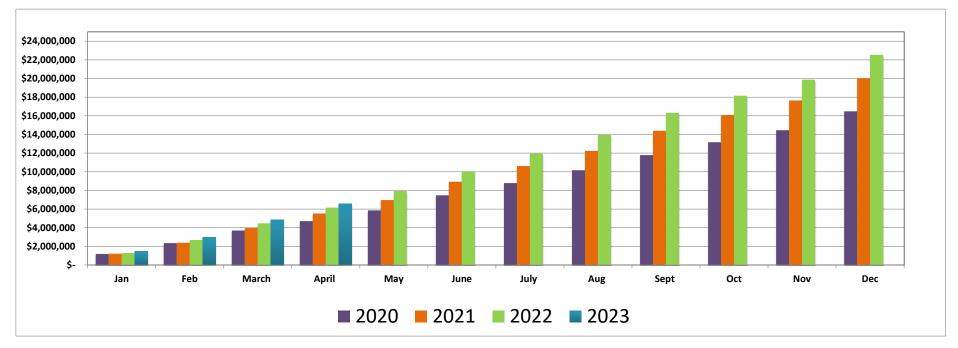

City of Golden Sales Tax Trends YTD Apr (May) 2020-2023

|         |     | Jan                                          | Feb          | March                             | April        | May             |        | June                                         | July                             | Aug              |    | Sept         | Oct              |      | Nov         | Dec              | Total            | % CHNG       |
|---------|-----|----------------------------------------------|--------------|-----------------------------------|--------------|-----------------|--------|----------------------------------------------|----------------------------------|------------------|----|--------------|------------------|------|-------------|------------------|------------------|--------------|
| 2023    | \$  | 1,451,032                                    | \$ 2,955,537 | \$<br>4,848,766                   | \$ 6,559,625 |                 |        |                                              |                                  |                  |    |              |                  |      |             |                  | \$<br>6,559,625  | 6.5%         |
| 2022    | \$  | 1,286,574                                    | \$ 2,686,544 | \$<br>4,468,409                   | \$ 6,157,076 | \$<br>7,936,863 | \$     | 10,053,239                                   | \$<br>11,948,905                 | \$<br>13,954,394 | \$ | 16,313,546   | \$ 18,150,916    | \$   | 19,873,534  | \$<br>22,532,153 | \$<br>22,532,153 | <u>11.3%</u> |
| 2021    | \$  | 1,215,412                                    | \$ 2,391,029 | \$<br>3,958,894                   | \$ 5,530,521 | \$<br>6,964,249 | \$     | 8,930,532                                    | \$<br>10,612,056                 | \$<br>12,241,231 | \$ | 14,397,155   | \$ 16,087,728    | \$   | 17,647,594  | \$<br>20,026,264 | \$<br>20,026,264 | <u>17.5%</u> |
| 2020    | \$  | 1,182,299                                    | \$ 2,348,815 | \$<br>3,702,886                   | \$ 4,705,354 | \$<br>5,857,712 | \$     | 7,478,476                                    | \$<br>8,789,155                  | \$<br>10,160,279 | \$ | 11,791,593   | \$ 13,164,981    | \$   | 14,458,118  | \$<br>16,483,895 | \$<br>16,483,895 | <u>-5.5%</u> |
| Less: \ | ΥTD | Tax Audit Re<br>Sales Tax Re<br>s Tax Revenu | efunds       | \$<br>\$272,904<br>-<br>\$272,904 |              | YTD Audi        | t Plar | t Permit Fees<br>Check Fees<br>ees Collected | \$<br>27,603<br>31,595<br>59,198 |                  | *  | Percentage C | hange - YTD perd | cent | tage change |                  |                  |              |