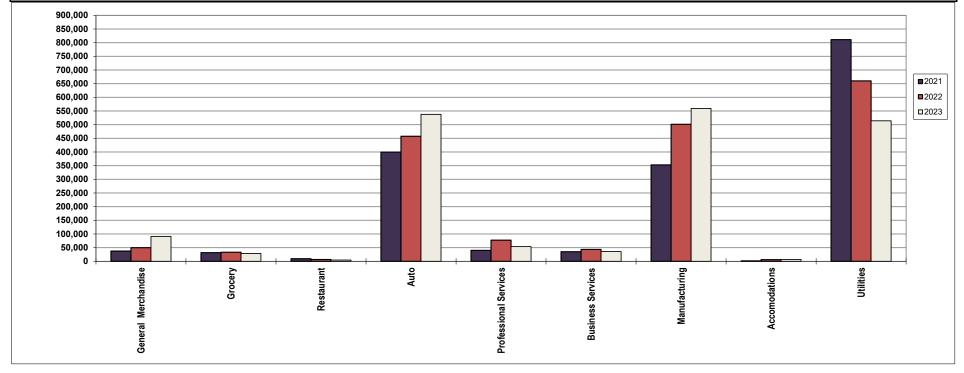

Overall, sales tax from businesses within the City limits (including Utilities) is up \$179,831 compared to 2022. In terms of dollars, revenues have increased the most from Central, Heritage/Gateway Village and Coors Technology Center. Golden Heights, Colfax and Corporate Center are all down so far this year. Among business types, Restaurants and Manufacturing are showing the largest increases. Automotive and Business Services/Supplies are down year-to-date. Sales tax from businesses outside the City limits, which includes on-line retailers and big-ticket items that are delivered into the City, is up \$222,718 (+12.54%) for the year.

City of Golden Sales Tax Revenue By Type YTD Apr (May) 2021/2022/2023

| _                           | 2021         | % of total | 2021-2020 | 2022         | % of total | 2022-2021 | 2023         | % of total | 2023-2022 |
|-----------------------------|--------------|------------|-----------|--------------|------------|-----------|--------------|------------|-----------|
| Туре                        | Sales Tax    | Sales Tax  | % Change  | Sales Tax    | Sales Tax  | % Change  | Sales Tax    | Sales Tax  | % Change  |
|                             |              |            |           |              |            |           |              |            |           |
| General Merchandise         | \$ 1,870,941 | 33.83%     | 34.60%    | \$ 2,041,163 | 33.60%     | 9.10%     | \$ 2,193,332 | 33.44%     | 7.46%     |
| Grocery                     | \$ 946,278   | 17.11%     | -4.24%    | \$ 970,568   | 15.98%     | 2.57%     | \$ 1,045,939 | 15.95%     | 7.77%     |
| Restaurants                 | \$ 670,576   | 12.13%     | 27.70%    | \$ 851,710   | 12.67%     | 27.01%    | \$ 992,342   | 15.13%     | 16.51%    |
| Automotive                  | \$ 468,460   | 8.47%      | 14.12%    | \$ 526,954   | 8.67%      | 12.49%    | \$ 456,908   | 6.97%      | -13.29%   |
| Prof Services\Entertainment | \$ 81,195    | 1.47%      | 13.27%    | \$ 91,635    | 1.51%      | 12.86%    | \$ 100,404   | 1.53%      | 9.57%     |
| Bus ServicesSupp.           | \$ 541,843   | 9.80%      | 11.89%    | \$ 539,856   | 8.89%      | -0.37%    | \$ 521,894   | 7.96%      | -3.33%    |
| Manufacturing - Production  | \$ 301,436   | 5.45%      | 7.70%     | \$ 340,480   | 5.60%      | 12.95%    | \$ 380,803   | 5.81%      | 11.84%    |
| Accommodations              | \$ 213,565   | 3.86%      | 20.60%    | \$ 372,695   | 6.13%      | 74.51%    | \$ 399,039   | 6.08%      | 7.07%     |
| Utilities                   | \$ 436,227   | 7.89%      | 15.17%    | \$ 422,016   | 6.95%      | -3.26%    | \$ 468,963   | 7.15%      | 11.12%    |
| Totals                      | \$ 5,530,521 | 100.00%    | 17.54%    | \$ 6,157,076 | 100.00%    | 11.33%    | \$ 6,559,625 | 100.00%    | 6.54%     |