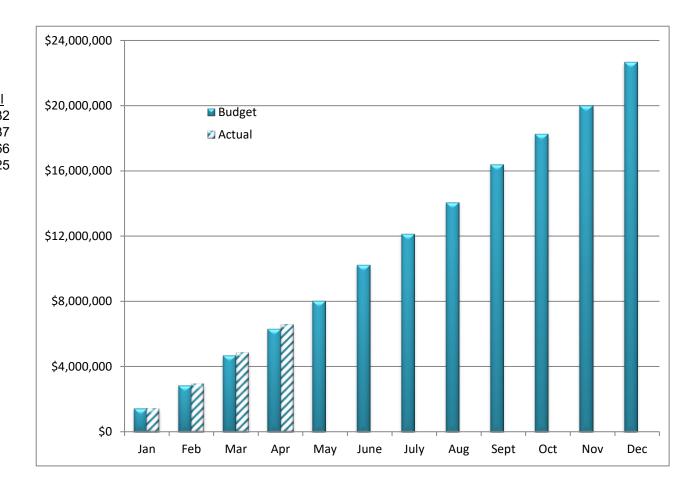

## **Council Memorandum**

To: City Council

From: Stephanie Novello, Deputy Finance Director

**Date:** June 8, 2023

Re: Sales, Use, and Lodging Tax Report

Attached are the sales and use tax reports for April sales (collected in May). Sales tax collections were up \$22,192 (+1.3%) for the month, which is not as large as prior months. Remittances from most of our larger retailers remain up compared to last year. Overall, revenue is up \$402,549 (+6.5%) year-to-date compared to 2022. When adjusted for seasonality, sales tax revenues are up (+4.0%) compared to the 2023 Budget.

CITY OF GOLDEN
Budget to Actual Comparison
(adjusted for seasonality)
2023 Sales Tax Revenue

| <u>Month</u> | YTD Budget  | YTD Actual  |
|--------------|-------------|-------------|
| Jan          | \$1,423,852 | \$1,451,032 |
| Feb          | 2,840,250   | 2,955,537   |
| Mar          | 4,670,623   | 4,848,766   |
| Apr          | 6,306,821   | 6,559,625   |
| May          | 8,025,339   |             |
| June         | 10,223,893  |             |
| July         | 12,132,742  |             |
| Aug          | 14,060,035  |             |
| Sept         | 16,396,907  |             |
| Oct          | 18,255,272  |             |
| Nov          | 20,001,740  |             |
| Dec          | 22,680,000  |             |