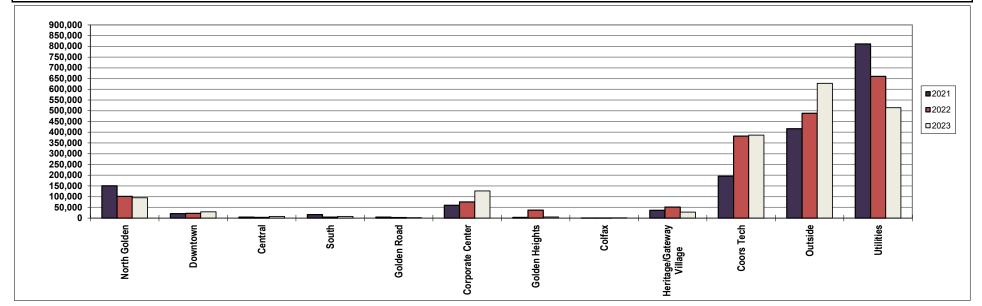

Overall, sales tax from businesses within the City limits (including Utilities) is up \$179,831 compared to 2022. In terms of dollars, revenues have increased the most from Central, Heritage/Gateway Village and Coors Technology Center. Golden Heights, Colfax and Corporate Center are all down so far this year. Among business types, Restaurants and Manufacturing are showing the largest increases. Automotive and Business Services/Supplies are down year-to-date. Sales tax from businesses outside the City limits, which includes on-line retailers and big-ticket items that are delivered into the City, is up \$222,718 (+12.54%) for the year.

## City of Golden Sales Tax Revenue By Location YTD Mar (Apr) 2021/2022/2023

|                           |    | 2021      | % of total | 2021-2020 | 2022            | % of total | 2022-2021 |           | 2023      | % of total | 2023-2022 |
|---------------------------|----|-----------|------------|-----------|-----------------|------------|-----------|-----------|-----------|------------|-----------|
| Area                      | Ş  | Sales Tax | Sales Tax  | % Change  | Sales Tax       | Sales Tax  | % Change  | Sales Tax |           | Sales Tax  | % Change  |
|                           |    |           |            |           |                 |            |           |           |           |            |           |
| North Golden              | \$ | 265,077   | 4.79%      | 23.72%    | \$<br>369,477   | 6.08%      | 39.38%    | \$        | 398,504   | 6.08%      | 7.86%     |
| Downtown                  | \$ | 740,847   | 13.40%     | 17.99%    | \$<br>952,579   | 14.52%     | 28.58%    | \$        | 1,035,708 | 15.79%     | 8.73%     |
| Central                   | \$ | 157,944   | 2.86%      | -7.95%    | \$<br>191,504   | 3.15%      | 21.25%    | \$        | 213,275   | 3.25%      | 11.37%    |
| South                     | \$ | 87,161    | 1.58%      | 42.57%    | \$<br>102,816   | 1.69%      | 17.96%    | \$        | 110,798   | 1.69%      | 7.76%     |
| Golden Road               | \$ | 731,568   | 13.23%     | -1.03%    | \$<br>729,641   | 12.01%     | -0.26%    | \$        | 792,138   | 12.08%     | 8.57%     |
| Corporate Center          | \$ | 995,742   | 18.00%     | 15.24%    | \$<br>1,113,526 | 18.33%     | 11.83%    | \$        | 1,057,045 | 16.11%     | -5.07%    |
| Golden Heights            | \$ | 106,429   | 1.92%      | -1.48%    | \$<br>119,570   | 1.97%      | 12.35%    | \$        | 80,200    | 1.22%      | -32.93%   |
| Colfax                    | \$ | 79,999    | 1.45%      | 48.90%    | \$<br>103,813   | 1.71%      | 29.77%    | \$        | 92,533    | 1.41%      | -10.87%   |
| Heritage /Gateway Village | \$ | 176,535   | 3.19%      | 18.35%    | \$<br>207,300   | 3.41%      | 17.43%    | \$        | 234,625   | 3.58%      | 13.18%    |
| Coors Technology          | \$ | 52,554    | 0.95%      | 0.12%     | \$<br>68,405    | 1.13%      | 30.16%    | \$        | 76,690    | 1.17%      | 12.11%    |
| Outside                   | \$ | 1,700,437 | 30.75%     | 32.32%    | \$<br>1,776,430 | 29.24%     | 4.47%     | \$        | 1,999,148 | 30.48%     | 12.54%    |
| Utilities                 | \$ | 436,227   | 7.89%      | 15.17%    | \$<br>422,016   | 6.95%      | -3.26%    | \$        | 468,963   | 7.15%      | 11.12%    |
| Totals                    | \$ | 5,530,521 | 100.00%    | 17.54%    | \$<br>6,157,076 | 100.00%    | 11.33%    | \$        | 6,559,625 | 100.00%    | 6.54%     |