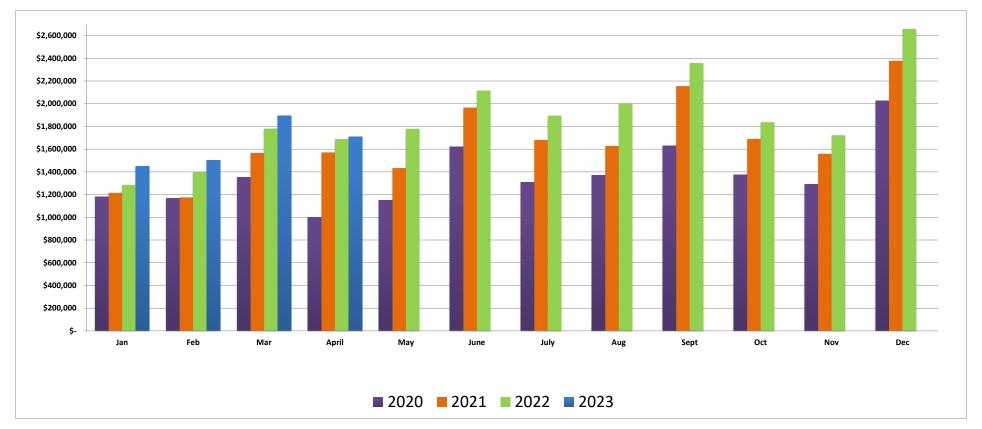

City of Golden Sales Tax Trends Apr (May) 2020-2023

|         | Jan       | Feb                                             | Mar          | April        | May          | June          | July                                            | Aug          | Sept         | Oct               | Nov                      | Dec                | Total         | % CHNG        |
|---------|-----------|-------------------------------------------------|--------------|--------------|--------------|---------------|-------------------------------------------------|--------------|--------------|-------------------|--------------------------|--------------------|---------------|---------------|
| 2023 \$ | 1,451,032 | \$ 1,504,505                                    | \$ 1,893,229 | \$ 1,710,859 |              |               |                                                 |              |              |                   |                          |                    | \$ 6,559,625  | <u>1.3%</u>   |
| 2022 \$ | 1,286,574 | \$ 1,399,970                                    | \$ 1,781,865 | \$ 1,688,667 | \$ 1,779,787 | \$ 2,116,376  | \$ 1,895,666                                    | \$ 2,005,489 | \$ 2,359,152 | \$ 1,837,370      | \$ 1,722,618             | \$ 2,658,619       | \$ 22,532,153 | 7.4%          |
| 2021 \$ | 1,215,412 | \$ 1,175,619                                    | \$ 1,567,864 | \$ 1,571,626 | \$ 1,433,728 | \$ 1,966,283  | \$ 1,681,524                                    | \$ 1,629,175 | \$ 2,155,924 | \$ 1,690,573      | \$ 1,559,866             | \$ 2,378,670       | \$ 20,026,264 | 56.8%         |
| 2020 \$ | 1,182,299 | \$ 1,166,516                                    | \$ 1,354,071 | \$ 1,002,468 | \$ 1,152,358 | \$ 1,620,761  | \$ 1,310,682                                    | \$ 1,371,124 | \$ 1,631,314 | \$ 1,373,388      | \$ 1,293,137             | \$ 2,025,777       | \$ 16,483,895 | <u>-23.6%</u> |
|         |           | MTD Sales Tax A<br>Less: MTD Sales<br>Net Sales |              | \$ -         |              | MTD Audit Pla | it Permit Fees<br>n Check Fees<br>ees Collected |              |              | * Percentage Chai | nge is for current month | only (highlighted) |               |               |