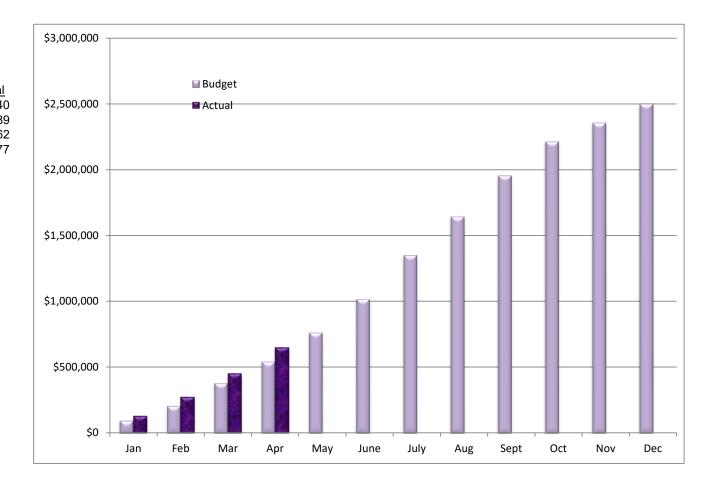

Also, \$199,396 was collected in lodging tax for April, with \$647,877 collected year-to-date. The lodging tax receipts exceed the 2023 budget by \$104,344. Please see the graph at the end of the report that compares lodging tax receipts with the budget for 2023. As a reminder, there is no longer a cap on the amount of lodging tax collections.

CITY OF GOLDEN
Budget to Actual Comparison
(adjusted for seasonality)
2023 Lodging Tax Revenue

| <u>Month</u> | YTD Budget | YTD Actual |
|--------------|------------|------------|
| Jan          | \$94,458   | \$127,140  |
| Feb          | 206,638    | 269,789    |
| Mar          | 379,522    | 448,962    |
| Apr          | 543,533    | 647,877    |
| May          | 764,766    |            |
| June         | 1,018,588  |            |
| July         | 1,352,864  |            |
| Aug          | 1,644,932  |            |
| Sept         | 1,957,060  |            |
| Oct          | 2,215,128  |            |
| Nov          | 2,358,518  |            |
| Dec          | 2,500,000  |            |