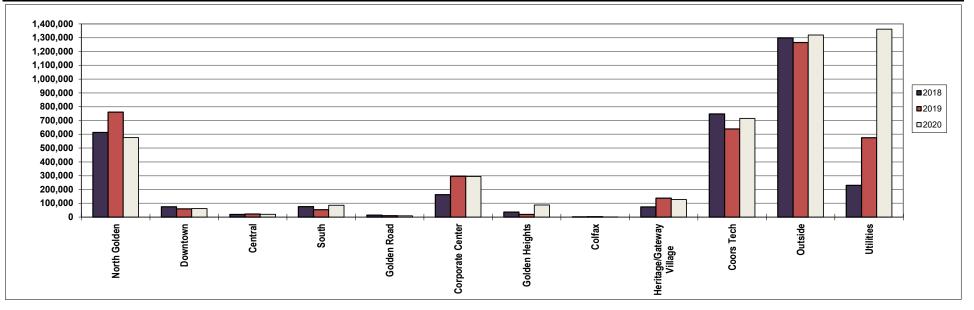

Overall, sales tax from businesses within the City limits (including Utilities) were down \$1,006,976 compared to 2019. In terms of dollars, Golden Road and North Golden showed increases for the year. Downtown and Heritage/Gateway Village had the biggest declines. General Merchandise, Grocery and Utilities showed the largest increases in 2020. Accommodations and Restaurants took the biggest hits. Sales from businesses outside the City limits ended the year up \$315,806 (+7.32%).

## City of Golden Sales Tax Revenue By Location YTD December (January) 2018/2019/2020

| Area                      | 2018<br>Sales Tax | % of total<br>Sales Tax | 2018-2017<br>% Change | 2019<br>Sales Tax | % of total<br>Sales Tax | 2019-2018<br>% Change | 2020<br>Sales Tax | % of total<br>Sales Tax | 2020-2019<br>% Change |
|---------------------------|-------------------|-------------------------|-----------------------|-------------------|-------------------------|-----------------------|-------------------|-------------------------|-----------------------|
| Alou                      |                   |                         | // enange             |                   | Culto Tux               | // enange             |                   |                         | ,, onunge             |
| North Golden              | \$<br>731,480     | 4.43%                   | -1.27%                | \$<br>740,902     | 4.31%                   | 1.29%                 | \$<br>766,709     | 4.65%                   | 3.48%                 |
| Downtown                  | \$<br>2,540,353   | 15.37%                  | 3.46%                 | 2,722,055         | 15.85%                  | 7.15%                 | 2,236,845         | 13.57%                  | -17.83%               |
| Central                   | \$<br>733,574     | 4.44%                   | 5.66%                 | \$<br>684,561     | 3.99%                   | -6.68%                | \$<br>509,242     | 3.09%                   | -25.61%               |
| South                     | \$<br>300,292     | 1.82%                   | 4.16%                 | \$<br>317,471     | 1.85%                   | 5.72%                 | \$<br>300,089     | 1.82%                   | -5.48%                |
| Golden Road               | \$<br>2,413,068   | 14.60%                  | 2.30%                 | \$<br>2,359,049   | 13.74%                  | -2.24%                | \$<br>2,394,031   | 14.52%                  | 1.48%                 |
| Corporate Center          | \$<br>3,178,845   | 19.24%                  | 1.79%                 | \$<br>3,309,831   | 19.27%                  | 4.12%                 | \$<br>3,179,638   | 19.29%                  | -3.93%                |
| Golden Heights            | \$<br>461,610     | 2.79%                   | 5.93%                 | \$<br>432,280     | 2.52%                   | -6.35%                | \$<br>327,250     | 1.99%                   | -24.30%               |
| Colfax                    | \$<br>216,182     | 1.31%                   | 9.42%                 | \$<br>236,242     | 1.38%                   | 9.28%                 | \$<br>234,571     | 1.42%                   | -0.71%                |
| Heritage /Gateway Village | \$<br>609,946     | 3.69%                   | 55.91%                | \$<br>814,406     | 4.74%                   | 33.52%                | \$<br>612,968     | 3.72%                   | -24.73%               |
| Coors Technology          | \$<br>170,347     | 1.03%                   | -6.37%                | \$<br>178,412     | 1.04%                   | 4.73%                 | \$<br>162,543     | 0.99%                   | -8.89%                |
| Outside                   | \$<br>4,151,056   | 25.12%                  | 7.35%                 | \$<br>4,311,719   | 25.10%                  | 3.87%                 | \$<br>4,627,525   | 28.07%                  | 7.32%                 |
| Utilities                 | \$<br>1,018,371   | 6.16%                   | -15.76%               | \$<br>1,068,137   | 6.22%                   | 4.89%                 | \$<br>1,132,483   | 6.87%                   | 6.02%                 |
| Totals                    | \$<br>16,525,125  | 100.00%                 | 3.65%                 | \$<br>17,175,065  | 100.00%                 | 3.93%                 | \$<br>16,483,895  | 100.00%                 | -4.02%                |