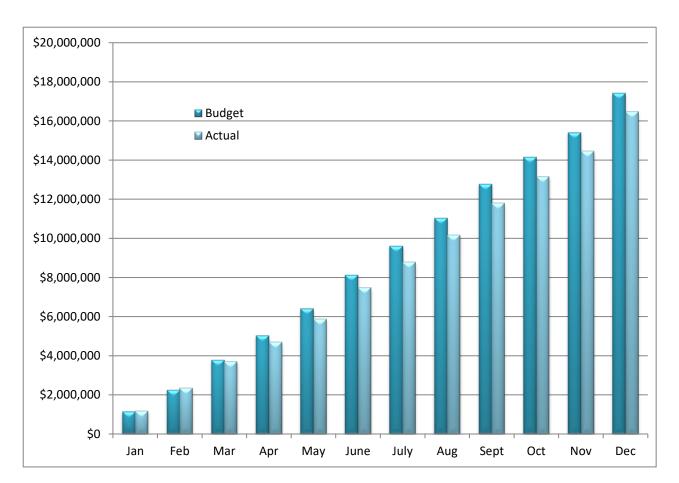

Attached are the final 2020 sales and use tax reports, including December sales (collected in January). Sales tax collections were up 6.3% (+\$120,900) for the month compared to 2019. For comparison, 2019 was up 0.8% over 2018. Especially given the Covid situation, the December sales are very positive for the Golden economy as a whole, although not so much for many brick & mortar retailers in Golden. A large chunk of the increase is attributable to online retailers like Amazon, Wayfair, Walmart.com, etc. For the year, sales tax revenues were down 4.0% over 2019 and down 5.3% compared to the 2020 budget. In dollars, 2020 revenues were down from 2019 by \$691,170 and was under the 2020 Budget by \$931,105.

## CITY OF GOLDEN Budget to Actual Comparison (adjusted for seasonality) 2020 Sales Tax Revenue

| <u>Month</u> | <u>YTD Budget</u> | <u>YTD Actual</u> |
|--------------|-------------------|-------------------|
| Jan          | \$1,128,137       | \$1,182,299       |
| Feb          | 2,248,651         | 2,348,815         |
| Mar          | 3,773,336         | 3,702,886         |
| Apr          | 5,033,195         | 4,705,354         |
| May          | 6,416,784         | 5,857,712         |
| June         | 8,129,186         | 7,478,473         |
| July         | 9,614,980         | 8,789,155         |
| Aug          | 11,035,621        | 10,160,279        |
| Sept         | 12,769,577        | 11,791,593        |
| Oct          | 14,139,776        | 13,164,981        |
| Nov          | 15,414,279        | 14,458,118        |
| Dec          | 17,415,000        | 16,483,895        |
|              |                   |                   |