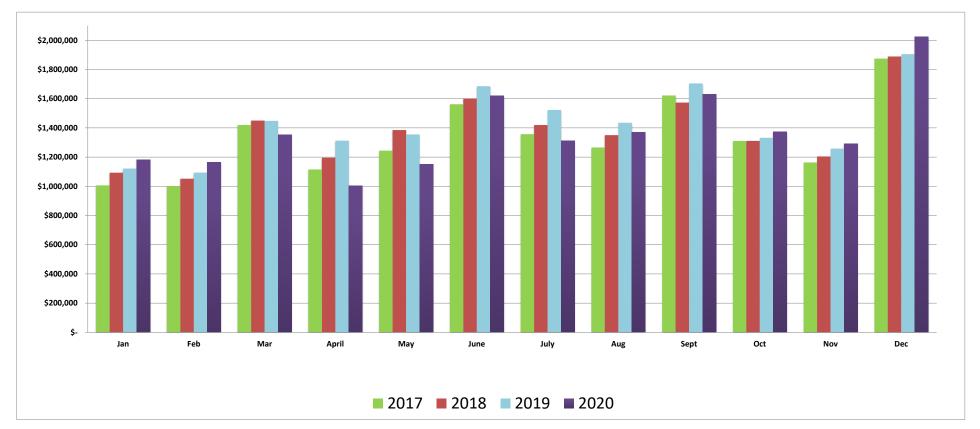

#### City of Golden Sales Tax Trends December (January) 2017-2020

|      | <br>Jan         | Feb                                             | Mar          | April        | Мау          | June          | July                                               | Aug          | Sept         |     | Oct             | Nov                      | Dec                  | Total         | % CHNG |
|------|-----------------|-------------------------------------------------|--------------|--------------|--------------|---------------|----------------------------------------------------|--------------|--------------|-----|-----------------|--------------------------|----------------------|---------------|--------|
| 2020 | \$<br>1,182,299 | \$ 1,166,516                                    | \$ 1,354,071 | \$ 1,002,468 | \$ 1,152,358 | \$ 1,620,761  | \$ 1,310,682                                       | \$ 1,371,124 | \$ 1,631,314 | \$  | 1,373,388       | \$ 1,293,137             | \$ 2,025,777         | \$ 16,483,895 | 6.3%   |
| 2019 | \$<br>1,121,727 | \$ 1,094,083                                    | \$ 1,448,377 | \$ 1,312,449 | \$ 1,355,543 | \$ 1,685,502  | \$ 1,522,621                                       | \$ 1,435,278 | \$ 1,704,379 | \$  | 1,332,056       | \$ 1,258,172             | \$ 1,904,877         | \$ 17,175,065 | 0.8%   |
| 2018 | \$<br>1,093,179 | \$ 1,051,962                                    | \$ 1,449,975 | \$ 1,195,615 | \$ 1,385,438 | \$ 1,600,985  | \$ 1,419,564                                       | \$ 1,350,087 | \$ 1,573,223 | \$  | 1,311,303       | \$ 1,204,594             | \$ 1,889,199         | \$ 16,525,125 | 0.8%   |
| 2017 | \$<br>1,006,334 | \$ 1,001,710                                    | \$ 1,419,831 | \$ 1,115,633 | \$ 1,244,080 | \$ 1,562,078  | \$ 1,357,048                                       | \$ 1,265,695 | \$ 1,622,168 | \$  | 1,310,702       | \$ 1,163,305             | \$ 1,874,575         | \$ 15,943,159 | 6.2%   |
|      |                 | MTD Sales Tax A<br>Less: MTD Sales<br>Net Sales |              | \$ -<br>\$ - |              | MTD Audit Pla | lit Permit Fees<br>an Check Fees<br>Fees Collected |              |              | * F | Percentage Chan | ige is for current month | n only (highlighted) |               |        |