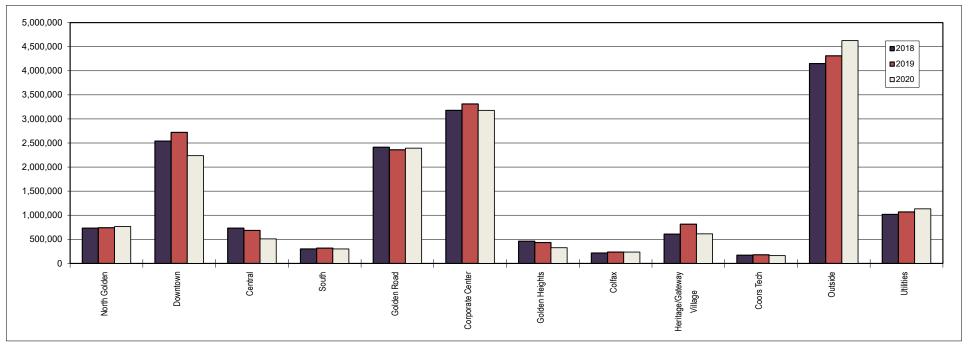

Overall, sales tax from businesses within the City limits (including Utilities) were down \$1,006,976 compared to 2019. In terms of dollars, Golden Road and North Golden showed increases for the year. Downtown and Heritage/Gateway Village had the biggest declines. General Merchandise, Grocery and Utilities showed the largest increases in 2020. Accommodations and Restaurants took the biggest hits. Sales from businesses outside the City limits ended the year up \$315,806 (+7.32%).

## City of Golden Sales Tax Revenue By Location YTD December (January) 2018/2019/2020

| Area                      | 2018<br>Sales Tax | % of total<br>Sales Tax | 2018-2017<br>% Change | 2019<br>Sales Tax | % of total<br>Sales Tax | 2019-2018<br>% Change | 2020<br>Sales Tax | % of total<br>Sales Tax | 2020-2019<br>% Change |
|---------------------------|-------------------|-------------------------|-----------------------|-------------------|-------------------------|-----------------------|-------------------|-------------------------|-----------------------|
| Alou                      |                   |                         | // enange             |                   | Culto Tux               | // enange             |                   |                         | ,, onunge             |
| North Golden              | \$<br>731,480     | 4.43%                   | -1.27%                | \$<br>740,902     | 4.31%                   | 1.29%                 | \$<br>766,709     | 4.65%                   | 3.48%                 |
| Downtown                  | \$<br>2,540,353   | 15.37%                  | 3.46%                 | 2,722,055         | 15.85%                  | 7.15%                 | 2,236,845         | 13.57%                  | -17.83%               |
| Central                   | \$<br>733,574     | 4.44%                   | 5.66%                 | \$<br>684,561     | 3.99%                   | -6.68%                | \$<br>509,242     | 3.09%                   | -25.61%               |
| South                     | \$<br>300,292     | 1.82%                   | 4.16%                 | \$<br>317,471     | 1.85%                   | 5.72%                 | \$<br>300,089     | 1.82%                   | -5.48%                |
| Golden Road               | \$<br>2,413,068   | 14.60%                  | 2.30%                 | \$<br>2,359,049   | 13.74%                  | -2.24%                | \$<br>2,394,031   | 14.52%                  | 1.48%                 |
| Corporate Center          | \$<br>3,178,845   | 19.24%                  | 1.79%                 | \$<br>3,309,831   | 19.27%                  | 4.12%                 | \$<br>3,179,638   | 19.29%                  | -3.93%                |
| Golden Heights            | \$<br>461,610     | 2.79%                   | 5.93%                 | \$<br>432,280     | 2.52%                   | -6.35%                | \$<br>327,250     | 1.99%                   | -24.30%               |
| Colfax                    | \$<br>216,182     | 1.31%                   | 9.42%                 | \$<br>236,242     | 1.38%                   | 9.28%                 | \$<br>234,571     | 1.42%                   | -0.71%                |
| Heritage /Gateway Village | \$<br>609,946     | 3.69%                   | 55.91%                | \$<br>814,406     | 4.74%                   | 33.52%                | \$<br>612,968     | 3.72%                   | -24.73%               |
| Coors Technology          | \$<br>170,347     | 1.03%                   | -6.37%                | \$<br>178,412     | 1.04%                   | 4.73%                 | \$<br>162,543     | 0.99%                   | -8.89%                |
| Outside                   | \$<br>4,151,056   | 25.12%                  | 7.35%                 | \$<br>4,311,719   | 25.10%                  | 3.87%                 | \$<br>4,627,525   | 28.07%                  | 7.32%                 |
| Utilities                 | \$<br>1,018,371   | 6.16%                   | -15.76%               | \$<br>1,068,137   | 6.22%                   | 4.89%                 | \$<br>1,132,483   | 6.87%                   | 6.02%                 |
| Totals                    | \$<br>16,525,125  | 100.00%                 | 3.65%                 | \$<br>17,175,065  | 100.00%                 | 3.93%                 | \$<br>16,483,895  | 100.00%                 | -4.02%                |