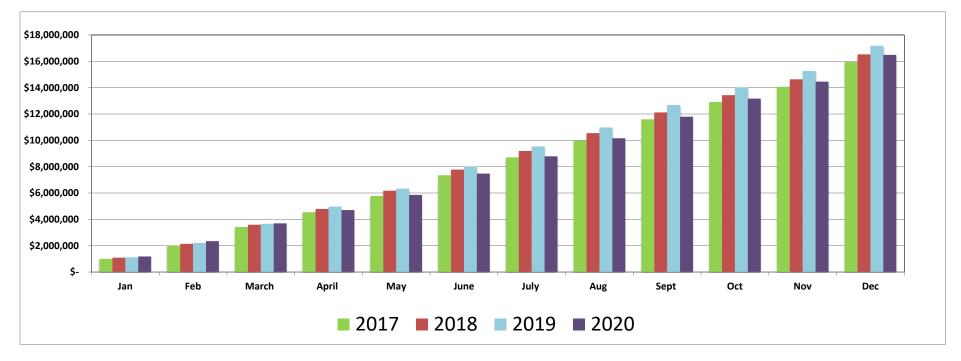

#### City of Golden Sales Tax Trends YTD December (January) 2017-2020

|       |     | Jan                                        | Feb          | March                                | April        | Мау          | June                                                    | <br>July                         |    | Aug        |    | Sept         |       | Oct          | _    | Nov        | <br>Dec          | <br>Total        | % CHNG       |
|-------|-----|--------------------------------------------|--------------|--------------------------------------|--------------|--------------|---------------------------------------------------------|----------------------------------|----|------------|----|--------------|-------|--------------|------|------------|------------------|------------------|--------------|
| 2020  | \$  | 1,182,299                                  | \$ 2,348,815 | \$ 3,702,886                         | \$ 4,705,354 | \$ 5,857,712 | \$ 7,478,476                                            | \$<br>8,789,155                  | \$ | 10,160,279 | \$ | 11,791,593   | \$ 1  | 3,164,981    | \$   | 14,458,118 | \$<br>16,483,895 | \$<br>16,483,895 | <u>-4.0%</u> |
| 2019  | \$  | 1,121,727                                  | \$ 2,215,811 | \$ 3,664,188                         | \$ 4,976,636 | \$ 6,332,180 | \$ 8,017,681                                            | \$<br>9,540,303                  | \$ | 10,975,580 | \$ | 12,679,960   | \$ 1  | 4,012,015    | \$   | 15,270,188 | \$<br>17,175,065 | \$<br>17,175,065 | <u>3.9%</u>  |
| 2018  | \$  | 1,093,179                                  | \$ 2,145,142 | \$ 3,595,117                         | \$ 4,790,732 | \$ 6,176,170 | \$ 7,777,155                                            | \$<br>9,196,719                  | \$ | 10,546,807 | \$ | 12,120,029   | \$ 1  | 3,431,332    | \$   | 14,635,926 | \$<br>16,525,125 | \$<br>16,525,125 | <u>3.7%</u>  |
| 2017  | \$  | 1,006,334                                  | \$ 2,008,044 | \$ 3,427,875                         | \$ 4,543,508 | \$ 5,787,588 | \$ 7,349,666                                            | \$<br>8,706,714                  | \$ | 9,972,409  | \$ | 11,594,577   | \$ 1  | 2,905,279    | \$   | 14,068,587 | \$<br>15,943,159 | \$<br>15,943,159 | <u>5.8%</u>  |
| Less: | YTD | Tax Audit Re<br>Sales Tax Re<br>Tax Revenu | efunds       | \$387,213<br>\$ (8,661)<br>\$378,552 |              | YTD Audit I  | udit Permit Fees<br>Pan Check Fees<br>et Fees Collected | \$<br>49,368<br>30,605<br>79,973 | -  |            | *  | Percentage C | hange | e - YTD perc | cent | age change |                  |                  |              |