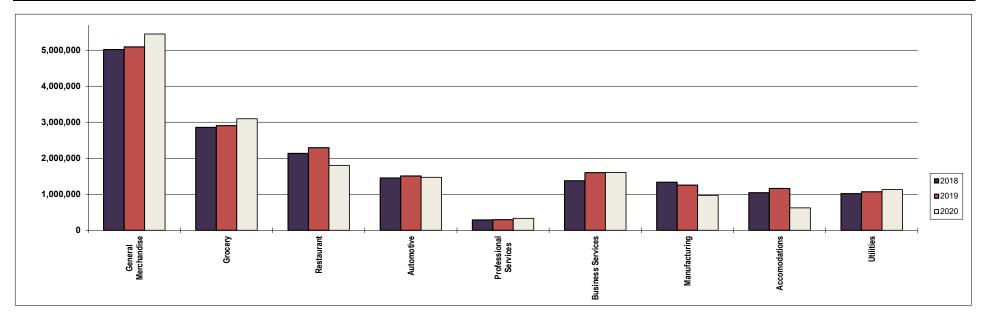

Overall, sales tax from businesses within the City limits (including Utilities) were down \$1,006,976 compared to 2019. In terms of dollars, Golden Road and North Golden showed increases for the year. Downtown and Heritage/Gateway Village had the biggest declines. General Merchandise, Grocery and Utilities showed the largest increases in 2020. Accommodations and Restaurants took the biggest hits. Sales from businesses outside the City limits ended the year up \$315,806 (+7.32%).

#### City of Golden Sales Tax Revenue By Type YTD December (January) 2018/2019/2020

| Туре                        | 2018<br>Sales Tax | % of total<br>Sales Tax | 2018-2017<br>% Change | 2019<br>Sales Tax | % of total<br>Sales Tax | 2019-2018<br>% Change | 2020<br>Sales Tax | % of total<br>Sales Tax | 2020-2019<br>% Change |
|-----------------------------|-------------------|-------------------------|-----------------------|-------------------|-------------------------|-----------------------|-------------------|-------------------------|-----------------------|
|                             |                   |                         |                       |                   |                         |                       |                   |                         | Ŭ                     |
| General Merchandise         | \$ 5,018,875      | 30.37%                  | 5.62%                 | \$ 5,091,466      | 29.64%                  | 1.45%                 | \$ 5,448,896      | 33.06%                  | 7.02%                 |
| Grocery                     | \$ 2,857,098      | 17.29%                  | 4.31%                 | \$ 2,903,716      | 16.91%                  | 1.63%                 | \$ 3,097,707      | 18.79%                  | 6.68%                 |
| Restaurants                 | \$ 2,136,086      | 12.93%                  | 4.77%                 | \$ 2,293,319      | 13.35%                  | 7.36%                 | \$ 1,801,293      | 10.93%                  | -21.45%               |
| Automotive                  | \$ 1,452,751      | 8.79%                   | 0.76%                 | \$ 1,507,227      | 8.78%                   | 3.75%                 | \$ 1,472,364      | 8.93%                   | -2.31%                |
| Prof Services\Entertainment | \$ 288,752        | 1.75%                   | 12.02%                | \$ 294,708        | 1.72%                   | 2.06%                 | \$ 331,336        | 2.01%                   | 12.43%                |
| Bus ServicesSupp.           | \$ 1,374,704      | 8.32%                   | 0.16%                 | \$ 1,601,241      | 9.32%                   | 16.48%                | \$ 1,609,074      | 9.76%                   | 0.49%                 |
| Manufacturing - Production  | \$ 1,333,256      | 8.07%                   | 15.19%                | \$ 1,254,749      | 7.31%                   | -5.89%                | \$ 968,477        | 5.88%                   | -22.82%               |
| Accommodations              | \$ 1,045,231      | 6.33%                   | 7.21%                 | \$ 1,160,502      | 6.76%                   | 11.03%                | \$ 622,265        | 3.77%                   | -46.38%               |
| Utilities                   | \$ 1,018,371      | 6.16%                   | -15.76%               | \$ 1,068,137      | 6.22%                   | 4.89%                 | \$ 1,132,483      | 6.87%                   | 6.02%                 |
| Totals                      | \$ 16,525,125     | 100.00%                 | 3.65%                 | \$ 17,175,065     | 100.00%                 | 3.93%                 | \$ 16,483,895     | 100.00%                 | -4.02%                |