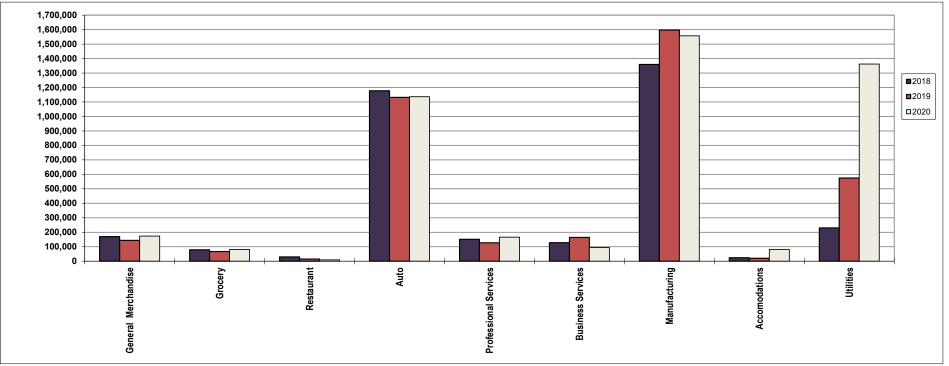

Use tax collections were up \$610,589 (+164.9%) for December and finished the year up \$820,908 (+21.4%). Compared to the 2020 Budget, use tax revenues were up \$1,178,199 (+33.8%). For 2020, Utilities accounted for the vast majority of the increase. Automotive rebounded nicely in December and finished the year up slightly. Business Services/Supplies had the largest decrease, with Manufacturing down slightly.

#### City of Golden Use Tax Revenue By Type YTD December (January) 2018/2019/2020

| Туре                        | 2018<br>Use Tax | % of total<br>Use Tax | 2018-2017<br>% Change | 2019<br>Use Tax | % of total<br>Use Tax | 2019-2018<br>% Change | 2020<br>Use Tax | % of total<br>Use Tax | 2020-2019<br>% Change |
|-----------------------------|-----------------|-----------------------|-----------------------|-----------------|-----------------------|-----------------------|-----------------|-----------------------|-----------------------|
| Туре                        |                 | USE Tax               | 78 Onange             |                 |                       | // Onlange            |                 |                       | // Change             |
| General Merchandise         | \$<br>170,139   | 5.08%                 | -23.69%               | \$<br>144,114   | 3.75%                 | -15.30%               | \$<br>173,461   | 3.72%                 | 20.36%                |
| Grocery                     | \$<br>78,763    | 2.35%                 | 14.14%                | \$<br>66,343    | 1.73%                 | -15.77%               | \$<br>81,130    | 1.74%                 | 22.29%                |
| Restaurants                 | \$<br>29,607    | 0.88%                 | 18.71%                | \$<br>14,902    | 0.39%                 | -49.67%               | \$<br>9,630     | 0.21%                 | -35.38%               |
| Automotive                  | \$<br>1,177,247 | 35.15%                | -5.95%                | \$<br>1,132,283 | 29.48%                | -3.82%                | \$<br>1,136,728 | 24.38%                | 0.39%                 |
| Prof Services\Entertainment | \$<br>151,445   | 4.52%                 | -0.74%                | \$<br>127,150   | 3.31%                 | -16.04%               | \$<br>165,923   | 3.56%                 | 30.49%                |
| Bus Services                | \$<br>128,343   | 3.83%                 | -36.68%               | \$<br>164,285   | 4.28%                 | 28.00%                | \$<br>94,465    | 2.03%                 | -42.50%               |
| Manufacturing - Production  | \$<br>1,359,192 | 40.58%                | 8.73%                 | \$<br>1,596,819 | 41.57%                | 17.48%                | \$<br>1,557,171 | 33.40%                | -2.48%                |
| Accommodations              | \$<br>24,287    | 0.73%                 | 25.29%                | \$<br>20,627    | 0.54%                 | -15.07%               | \$<br>81,405    | 1.75%                 | 294.66%               |
| Utilities                   | \$<br>230,156   | 6.87%                 | 4.01%                 | \$<br>574,743   | 14.96%                | 149.72%               | \$<br>1,362,262 | 29.22%                | 137.02%               |
| Totals                      | \$<br>3,349,178 | 100.00%               | -1.92%                | \$<br>3,841,266 | 100.00%               | 14.69%                | \$<br>4,662,174 | 100.00%               | 21.37%                |