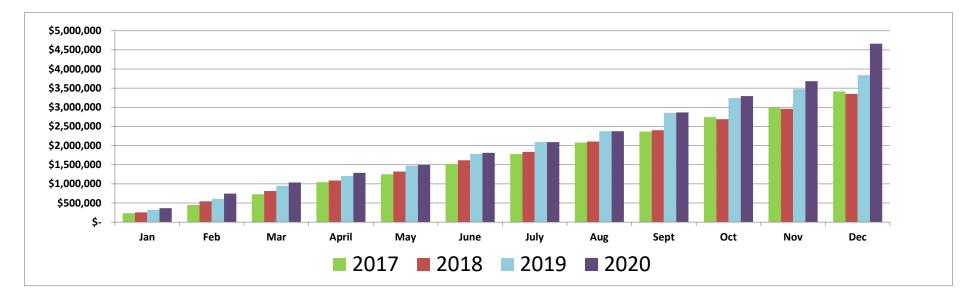

#### City of Golden Sales Tax Trends December (January) 2017-2020

|      | <br>Jan         | Feb                                             | Mar          | April        | Мау          | June          | July                                               | Aug          | Sept         |     | Oct             | Nov                      | Dec                  | Total         | % CHNG |
|------|-----------------|-------------------------------------------------|--------------|--------------|--------------|---------------|----------------------------------------------------|--------------|--------------|-----|-----------------|--------------------------|----------------------|---------------|--------|
| 2020 | \$<br>1,182,299 | \$ 1,166,516                                    | \$ 1,354,071 | \$ 1,002,468 | \$ 1,152,358 | \$ 1,620,761  | \$ 1,310,682                                       | \$ 1,371,124 | \$ 1,631,314 | \$  | 1,373,388       | \$ 1,293,137             | \$ 2,025,777         | \$ 16,483,895 | 6.3%   |
| 2019 | \$<br>1,121,727 | \$ 1,094,083                                    | \$ 1,448,377 | \$ 1,312,449 | \$ 1,355,543 | \$ 1,685,502  | \$ 1,522,621                                       | \$ 1,435,278 | \$ 1,704,379 | \$  | 1,332,056       | \$ 1,258,172             | \$ 1,904,877         | \$ 17,175,065 | 0.8%   |
| 2018 | \$<br>1,093,179 | \$ 1,051,962                                    | \$ 1,449,975 | \$ 1,195,615 | \$ 1,385,438 | \$ 1,600,985  | \$ 1,419,564                                       | \$ 1,350,087 | \$ 1,573,223 | \$  | 1,311,303       | \$ 1,204,594             | \$ 1,889,199         | \$ 16,525,125 | 0.8%   |
| 2017 | \$<br>1,006,334 | \$ 1,001,710                                    | \$ 1,419,831 | \$ 1,115,633 | \$ 1,244,080 | \$ 1,562,078  | \$ 1,357,048                                       | \$ 1,265,695 | \$ 1,622,168 | \$  | 1,310,702       | \$ 1,163,305             | \$ 1,874,575         | \$ 15,943,159 | 6.2%   |
|      |                 | MTD Sales Tax A<br>Less: MTD Sales<br>Net Sales |              | \$ -<br>\$ - |              | MTD Audit Pla | lit Permit Fees<br>an Check Fees<br>Fees Collected |              |              | * F | Percentage Chan | ige is for current month | n only (highlighted) |               |        |