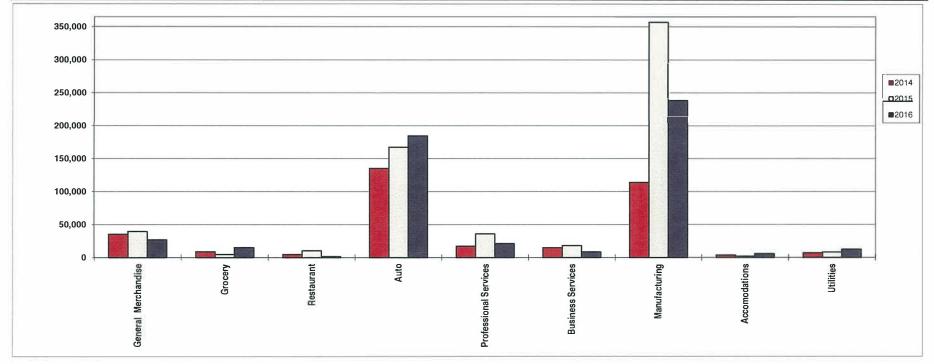

City of Golden Use Tax Revenue By Type YTD February (March) 2014/2015/2016

| Туре                        |     | 2014<br>Use Tax    | % of total<br>Use Tax                                                                                                                                                                                                                                                                                                                                                                                                                                                                                                                                                                                                                                                                                                                                                                                                                                                                                                                                                                                                                                                                                                                                                                                                                                                                                                                                                                                                                                                                                                                                                                                                                                                                                                                                                                                                                                                                                                                                                                                                                                                                                                         | 2015<br>Use Tax | % of total<br>Use Tax | 2014-2013<br>% Change | 2016<br>Use Tax | % of total<br>Use Tax | 2015-2014<br>% Change |
|-----------------------------|-----|--------------------|-------------------------------------------------------------------------------------------------------------------------------------------------------------------------------------------------------------------------------------------------------------------------------------------------------------------------------------------------------------------------------------------------------------------------------------------------------------------------------------------------------------------------------------------------------------------------------------------------------------------------------------------------------------------------------------------------------------------------------------------------------------------------------------------------------------------------------------------------------------------------------------------------------------------------------------------------------------------------------------------------------------------------------------------------------------------------------------------------------------------------------------------------------------------------------------------------------------------------------------------------------------------------------------------------------------------------------------------------------------------------------------------------------------------------------------------------------------------------------------------------------------------------------------------------------------------------------------------------------------------------------------------------------------------------------------------------------------------------------------------------------------------------------------------------------------------------------------------------------------------------------------------------------------------------------------------------------------------------------------------------------------------------------------------------------------------------------------------------------------------------------|-----------------|-----------------------|-----------------------|-----------------|-----------------------|-----------------------|
|                             | Į į | THE REAL PROPERTY. | Name and the same | Edd San A       | Visit III             | 70 Onlinge            | OSC TAX         | OSC TAX               | % Change              |
| General Merchandise         | \$  | 35,660             | 10.40%                                                                                                                                                                                                                                                                                                                                                                                                                                                                                                                                                                                                                                                                                                                                                                                                                                                                                                                                                                                                                                                                                                                                                                                                                                                                                                                                                                                                                                                                                                                                                                                                                                                                                                                                                                                                                                                                                                                                                                                                                                                                                                                        | \$<br>39,880    | 6.18%                 | 11.83%                | \$<br>27,364    | 5.30%                 | -31.38%               |
| Grocery                     | \$  | 9,170              | 2.67%                                                                                                                                                                                                                                                                                                                                                                                                                                                                                                                                                                                                                                                                                                                                                                                                                                                                                                                                                                                                                                                                                                                                                                                                                                                                                                                                                                                                                                                                                                                                                                                                                                                                                                                                                                                                                                                                                                                                                                                                                                                                                                                         | \$<br>4,915     | 0.76%                 | -46.39%               | \$<br>15,478    | 3.00%                 | 214.91%               |
| Restaurants                 | \$  | 5,034              | 1.47%                                                                                                                                                                                                                                                                                                                                                                                                                                                                                                                                                                                                                                                                                                                                                                                                                                                                                                                                                                                                                                                                                                                                                                                                                                                                                                                                                                                                                                                                                                                                                                                                                                                                                                                                                                                                                                                                                                                                                                                                                                                                                                                         | \$<br>10,576    | 1.64%                 | 110.09%               | \$<br>1,900     | 0.37%                 | -82.04%               |
| Automotive                  | \$  | 135,417            | 39.50%                                                                                                                                                                                                                                                                                                                                                                                                                                                                                                                                                                                                                                                                                                                                                                                                                                                                                                                                                                                                                                                                                                                                                                                                                                                                                                                                                                                                                                                                                                                                                                                                                                                                                                                                                                                                                                                                                                                                                                                                                                                                                                                        | \$<br>167,408   | 25.96%                | 23.62%                | \$<br>184,697   | 35.78%                | 10.33%                |
| Prof Services\Entertainment | \$  | 17,538             | 5.12%                                                                                                                                                                                                                                                                                                                                                                                                                                                                                                                                                                                                                                                                                                                                                                                                                                                                                                                                                                                                                                                                                                                                                                                                                                                                                                                                                                                                                                                                                                                                                                                                                                                                                                                                                                                                                                                                                                                                                                                                                                                                                                                         | \$<br>36,330    | 5.63%                 | 107.15%               | \$<br>21,399    | 4.15%                 | -41.10%               |
| Bus Services                | \$  | 15,084             | 4.40%                                                                                                                                                                                                                                                                                                                                                                                                                                                                                                                                                                                                                                                                                                                                                                                                                                                                                                                                                                                                                                                                                                                                                                                                                                                                                                                                                                                                                                                                                                                                                                                                                                                                                                                                                                                                                                                                                                                                                                                                                                                                                                                         | \$<br>18,386    | 2.85%                 | 21.89%                | \$<br>8,789     | 1.70%                 | -52.20%               |
| Manufacturing - Production  | \$  | 114,005            | 33.25%                                                                                                                                                                                                                                                                                                                                                                                                                                                                                                                                                                                                                                                                                                                                                                                                                                                                                                                                                                                                                                                                                                                                                                                                                                                                                                                                                                                                                                                                                                                                                                                                                                                                                                                                                                                                                                                                                                                                                                                                                                                                                                                        | \$<br>356,914   | 55.35%                | 213.07%               | \$<br>237,920   | 46.09%                | -33.34%               |
| Accommodations              | \$  | 3,820              | 1.11%                                                                                                                                                                                                                                                                                                                                                                                                                                                                                                                                                                                                                                                                                                                                                                                                                                                                                                                                                                                                                                                                                                                                                                                                                                                                                                                                                                                                                                                                                                                                                                                                                                                                                                                                                                                                                                                                                                                                                                                                                                                                                                                         | \$<br>2,048     | 0.32%                 | -46.39%               | \$<br>5,913     | 1.15%                 | 188.74%               |
| Utilities                   | \$  | 7,126              | 2.08%                                                                                                                                                                                                                                                                                                                                                                                                                                                                                                                                                                                                                                                                                                                                                                                                                                                                                                                                                                                                                                                                                                                                                                                                                                                                                                                                                                                                                                                                                                                                                                                                                                                                                                                                                                                                                                                                                                                                                                                                                                                                                                                         | \$<br>8,366     | 1.30%                 | 17.40%                | \$<br>12,756    | 2.47%                 | 52.48%                |
| Totals                      | \$  | 342,855            | 100%                                                                                                                                                                                                                                                                                                                                                                                                                                                                                                                                                                                                                                                                                                                                                                                                                                                                                                                                                                                                                                                                                                                                                                                                                                                                                                                                                                                                                                                                                                                                                                                                                                                                                                                                                                                                                                                                                                                                                                                                                                                                                                                          | \$<br>644,825   | 100%                  | 88.08%                | \$<br>516,215   | 100%                  | -19.94%               |