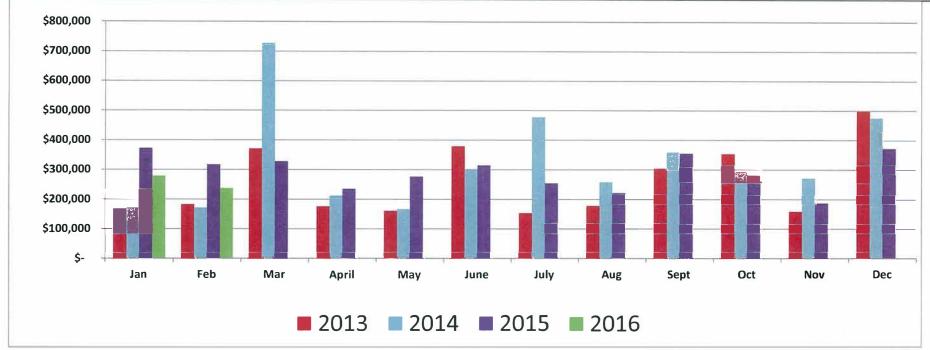

City of Golden Sales Tax Trends Month of February (March) 2013-2016

|      | Jan           | Feb                                            | Mar          | <u>April</u>                 | May          | June         | July         | Aug               | Sept                    | Oct                | Nov     | Dec       | Total         | % CHNG |
|------|---------------|------------------------------------------------|--------------|------------------------------|--------------|--------------|--------------|-------------------|-------------------------|--------------------|---------|-----------|---------------|--------|
| 2016 | \$<br>970,666 | \$ 1,015,827                                   |              |                              |              |              |              |                   |                         |                    |         |           | \$ 1,986,493  | 6.8%   |
| 2015 | 940,868       | \$ 951,043                                     | \$ 1,247,072 | \$ 1,059,530                 | \$ 1,075,165 | \$ 1,410,884 | \$ 1,192,205 | \$ 1,147,227      | \$ 1,391,863            | \$ 1,082,678 \$    | 987,857 | 1.688,949 |               | 16.4%  |
| 2014 | 838,767       | . 010,001                                      | \$ 1,146,091 | \$ 955,325                   | \$ 1,009,219 | \$ 1,334,861 | \$ 1,049,035 | \$ 1,107,295      | \$ 1,354,749            | \$ 1,026,067 \$    | 973,861 | 1,616,252 |               | 7.3%   |
| 2013 | \$<br>851,824 | \$ 761,580                                     | \$ 1,061,683 | \$ 878,588                   | \$ 931,539   | \$ 1,230,101 | \$ 994,523   | \$ 1,014,019      | \$ 1,208,554            | \$ 946,744 \$      | 846,028 | 1,468,477 | \$ 12,193,660 | -0.8%  |
|      |               | ATD Sales Tax A<br>ess: MTD Sales<br>Net Sales |              | \$5,379<br>(\$45)<br>\$5,334 |              |              |              | * Percentage Char | ge is for current month | only (highlighted) |         |           |               |        |