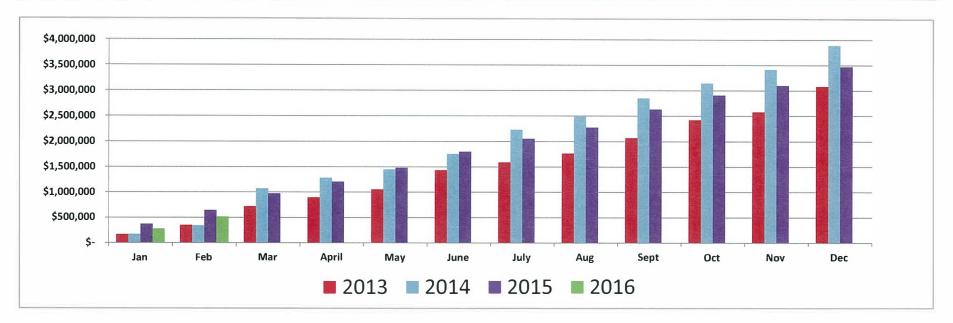

#### City of Golden Sales Tax Trends YTD February (March) 2013-2016

|         |      | Jan                                        | Feb          | March                           | April        | May          | June         | July         | -     | Aug           | _    | Sept       | 0       | ct      | Nov           | Dec           | Total            | % CHNG |
|---------|------|--------------------------------------------|--------------|---------------------------------|--------------|--------------|--------------|--------------|-------|---------------|------|------------|---------|---------|---------------|---------------|------------------|--------|
| 2016    | \$   | 970,666                                    | \$ 1,986,493 |                                 |              |              |              |              |       |               |      |            |         |         |               |               | \$<br>1,986,493  | 5.0%   |
| 2015    | \$   | 940,868                                    | \$ 1,891,911 | \$ 3,138,983                    | \$ 4,198,513 | \$ 5,273,678 | \$ 6,684,562 | \$ 7,876,767 | \$    | 9,023,994     | \$   | 10,415,857 | \$ 11,4 | 198,535 | \$ 12,486,392 | \$ 14,175,341 | \$<br>14,175,341 | 14.3%  |
| 2014    | \$   | 838,767                                    | \$ 1,655,658 | \$ 2,801,749                    | \$ 3,757,074 | \$ 4,766,293 | \$ 6,101,154 | \$ 7,150,190 | \$    | 8,257,485     | \$   | 9,612,234  | \$ 10,6 | 38,301  | \$ 11,612,162 | \$ 13,228,414 | \$<br>13,228,414 | 2.6%   |
| 2013    | \$   | 851,824                                    | \$ 1,613,404 | \$ 2,675,087                    | \$ 3,553,675 | \$ 4,485,214 | \$ 5,715,315 | \$ 6,709,838 | \$    | 7,723,857     | \$   | 8,932,411  | \$ 9,8  | 79,155  | \$ 10,725,183 | \$ 12,193,660 | \$<br>12,193,660 | 3.6%   |
| Less: \ | TD S | Tax Audit Re<br>Sales Tax Re<br>Tax Revenu | efunds       | \$9,901<br>(\$4,940)<br>\$4,961 |              |              |              | * Percentage | Chang | ge - YTD perc | enta | ge change  |         |         |               |               |                  |        |