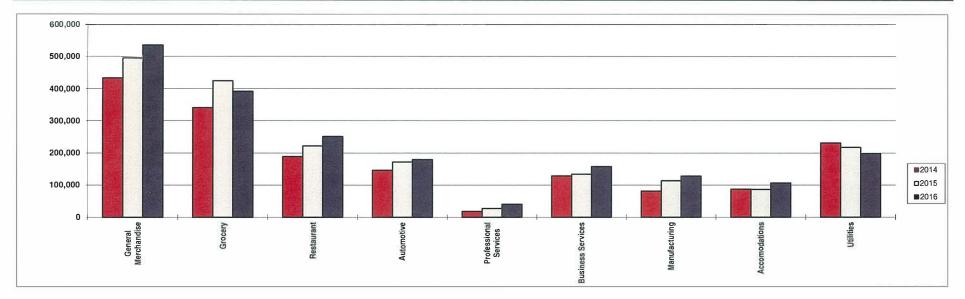

Overall, sales tax from businesses within the City limits (including Utilities) is up \$18,082 compared to 2015. In terms of dollars, revenues have increased the most from Corporate Center, South Golden, and North Golden. Downtown and Heritage Square are showing decreases compared to last year. By business type, General Merchandise, Restaurants and Business Supplies/Services show the largest increases. Grocery and Utilities are down so far for the year. Sales tax from businesses outside the City limits, which includes big ticket items that are delivered into the City, is up \$76,500 (+20.59%) for the year.

City of Golden Sales Tax Revenue By Type YTD February (March) 2014/2015/2016

| Туре                        | 2014<br>Sales Tax | % of total<br>Sales Tax | 2015<br>Sales Tax | % of total<br>Sales Tax | 2015-2014<br>% Change | 2016<br>Sales Tax | % of total<br>Sales Tax | 2016-2015<br>% Change |
|-----------------------------|-------------------|-------------------------|-------------------|-------------------------|-----------------------|-------------------|-------------------------|-----------------------|
|                             |                   |                         |                   |                         | 4 4 5                 |                   |                         |                       |
| General Merchandise         | \$<br>432,883     | 26.15%                  | \$<br>495,962     | 26.21%                  | 14.57%                | \$<br>534,708     | 26.92%                  | 7.81%                 |
| Grocery                     | \$<br>340,747     | 20.58%                  | \$<br>423,863     | 22.40%                  | 24.39%                | \$<br>391,362     | 19.70%                  | -7.67%                |
| Restaurants                 | \$<br>188,598     | 11.39%                  | \$<br>221,731     | 11.72%                  | 17.57%                | \$<br>251,168     | 12.64%                  | 13.28%                |
| Automotive                  | \$<br>146,499     | 8.85%                   | \$<br>171,977     | 9.09%                   | 17.39%                | \$<br>179,076     | 9.01%                   | 4.13%                 |
| Prof Services\Entertainment | \$<br>18,569      | 1.12%                   | \$<br>27,577      | 1.46%                   | 48.51%                | \$<br>40,479      | 2.04%                   | 46.78%                |
| Bus ServicesSupp.           | \$<br>128,527     | 7.76%                   | \$<br>133,960     | 7.08%                   | 4.23%                 | \$<br>157,425     | 7.92%                   | 17.52%                |
| Manufacturing - Production  | \$<br>81,234      | 4.91%                   | \$<br>113,404     | 5.99%                   | 39.60%                | \$<br>127,970     | 6.44%                   | 12.84%                |
| Accommodations              | \$<br>87,624      | 5.29%                   | \$<br>86,249      | 4.56%                   | -1.57%                | \$<br>106,181     | 5.35%                   | 23.11%                |
| Utilities                   | \$<br>230,976     | 13.95%                  | \$<br>217,187     | 11.48%                  | -5.97%                | \$<br>198,126     | 9.97%                   | -8.78%                |
| Totals                      | \$<br>1,655,658   | 100.00%                 | \$<br>1,891,911   | 100.00%                 | 14.27%                | \$<br>1,986,493   | 100.00%                 | 5.00%                 |