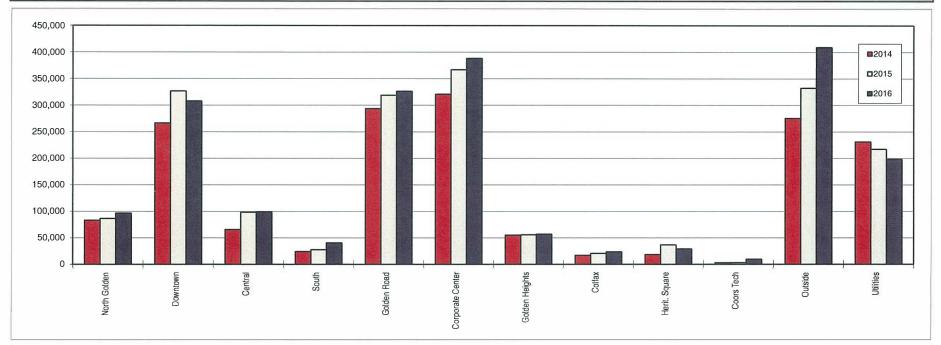

Overall, sales tax from businesses within the City limits (including Utilities) is up \$18,082 compared to 2015. In terms of dollars, revenues have increased the most from Corporate Center, South Golden, and North Golden. Downtown and Heritage Square are showing decreases compared to last year. By business type, General Merchandise, Restaurants and Business Supplies/Services show the largest increases. Grocery and Utilities are down so far for the year. Sales tax from businesses outside the City limits, which includes big ticket items that are delivered into the City, is up \$76,500 (+20.59%) for the year.

## City of Golden Sales Tax Revenue By Location YTD - February (March) 2014/2015/2016

| Area             | 2014<br>Sales Tax | % of total<br>Sales Tax | 2015<br>Sales Tax | % of total<br>Sales Tax | 2015-2014<br>% Change | 2016<br>Sales Tax | % of total<br>Sales Tax | 2016-2015<br>% Change |
|------------------|-------------------|-------------------------|-------------------|-------------------------|-----------------------|-------------------|-------------------------|-----------------------|
|                  |                   |                         |                   |                         |                       |                   |                         |                       |
| North Golden     | \$<br>83,219      | 5.03% \$                | 86,789            | 4.59%                   | 4.29%                 | \$<br>96,932      | 4.88%                   | 11.69%                |
| Downtown         | \$<br>266,613     | 16.10% \$               | 326,810           | 17.27%                  | 22.58%                | \$<br>307,917     | 15.50%                  | -5.78%                |
| Central          | \$<br>65,864      | 3.98% \$                | 98,573            | 5.21%                   | 49.66%                | \$<br>99,378      | 5.00%                   | 0.82%                 |
| South            | \$<br>24,439      | 1.48% \$                | 27,664            | 1.46%                   | 13.20%                | \$<br>40,779      | 2.05%                   | 47.41%                |
| Golden Road      | \$<br>293,692     | 17.74% \$               | 318,939           | 16.86%                  | 8.60%                 | \$<br>326,537     | 16.44%                  | 2.38%                 |
| Corporate Center | \$<br>320,997     | 19.39% \$               | 367,096           | 19.40%                  | 14.36%                | \$<br>388,060     | 19.53%                  | 5.71%                 |
| Golden Heights   | \$<br>55,105      | 3.33% \$                | 55,889            | 2.95%                   | 1.42%                 | \$<br>57,136      | 2.88%                   | 2.23%                 |
| Colfax           | \$<br>17,097      | 1.03% \$                | 20,691            | 1.09%                   | 21.02%                | \$<br>23,621      | 1.19%                   | 14.16%                |
| Heritage Square  | \$<br>18,721      | 1.13% \$                | 36,791            | 1.94%                   | 96.52%                | \$<br>29,253      | 1.47%                   | -20.49%               |
| Coors Technology | \$<br>3,256       | 0.20% \$                | 3,022             | 0.16%                   | -7.19%                | \$<br>9,795       | 0.49%                   | 224.11%               |
| Outside          | \$<br>275,677     | 16.65% \$               | 332,460           | 17.57%                  | 20.60%                | \$<br>408,960     | 20.59%                  | 23.01%                |
| Utilities        | \$<br>230,976     | 13.95% \$               | 217,187           | 11.48%                  | -5.97%                | \$<br>198,126     | 9.97%                   | -8.78%                |
| Totals           | \$<br>1,655,658   | 100% \$                 | 1,891,911         | 100%                    | 14.27%                | \$<br>1,986,493   | 100%                    | 5.00%                 |