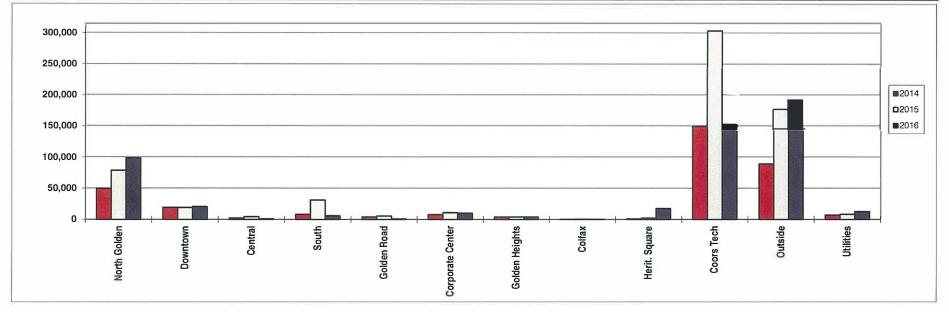

Overall, sales tax from businesses within the City limits (including Utilities) is up \$18,082 compared to 2015. In terms of dollars, revenues have increased the most from Corporate Center, South Golden, and North Golden. Downtown and Heritage Square are showing decreases compared to last year. By business type, General Merchandise, Restaurants and Business Supplies/Services show the largest increases. Grocery and Utilities are down so far for the year. Sales tax from businesses outside the City limits, which includes big ticket items that are delivered into the City, is up \$76,500 (+20.59%) for the year.

## City of Golden Sales Tax Revenue By Location YTD - February (March) 2014/2015/2016

| Area             | 2014<br>Sales Tax | % of total<br>Sales Tax | 2015<br>Sales Tax | % of total<br>Sales Tax | 2015-2014<br>% Change | 2016<br>Sales Tax | % of total<br>Sales Tax | 2016-2015<br>% Change |
|------------------|-------------------|-------------------------|-------------------|-------------------------|-----------------------|-------------------|-------------------------|-----------------------|
|                  |                   |                         |                   |                         |                       |                   |                         |                       |
| North Golden     | \$<br>83,219      | 5.03% \$                | 86,789            | 4.59%                   | 4.29%                 | \$<br>96,932      | 4.88%                   | 11.69%                |
| Downtown         | \$<br>266,613     | 16.10% \$               | 326,810           | 17.27%                  | 22.58%                | \$<br>307,917     | 15.50%                  | -5.78%                |
| Central          | \$<br>65,864      | 3.98% \$                | 98,573            | 5.21%                   | 49.66%                | \$<br>99,378      | 5.00%                   | 0.82%                 |
| South            | \$<br>24,439      | 1.48% \$                | 27,664            | 1.46%                   | 13.20%                | \$<br>40,779      | 2.05%                   | 47.41%                |
| Golden Road      | \$<br>293,692     | 17.74% \$               | 318,939           | 16.86%                  | 8.60%                 | \$<br>326,537     | 16.44%                  | 2.38%                 |
| Corporate Center | \$<br>320,997     | 19.39% \$               | 367,096           | 19.40%                  | 14.36%                | \$<br>388,060     | 19.53%                  | 5.71%                 |
| Golden Heights   | \$<br>55,105      | 3.33% \$                | 55,889            | 2.95%                   | 1.42%                 | \$<br>57,136      | 2.88%                   | 2.23%                 |
| Colfax           | \$<br>17,097      | 1.03% \$                | 20,691            | 1.09%                   | 21.02%                | \$<br>23,621      | 1.19%                   | 14.16%                |
| Heritage Square  | \$<br>18,721      | 1.13% \$                | 36,791            | 1.94%                   | 96.52%                | \$<br>29,253      | 1.47%                   | -20.49%               |
| Coors Technology | \$<br>3,256       | 0.20% \$                | 3,022             | 0.16%                   | -7.19%                | \$<br>9,795       | 0.49%                   | 224.11%               |
| Outside          | \$<br>275,677     | 16.65% \$               | 332,460           | 17.57%                  | 20.60%                | \$<br>408,960     | 20.59%                  | 23.01%                |
| Utilities        | \$<br>230,976     | 13.95% \$               | 217,187           | 11.48%                  | -5.97%                | \$<br>198,126     | 9.97%                   | -8.78%                |
| Totals           | \$<br>1,655,658   | 100% \$                 | 1,891,911         | 100%                    | 14.27%                | \$<br>1,986,493   | 100%                    | 5.00%                 |