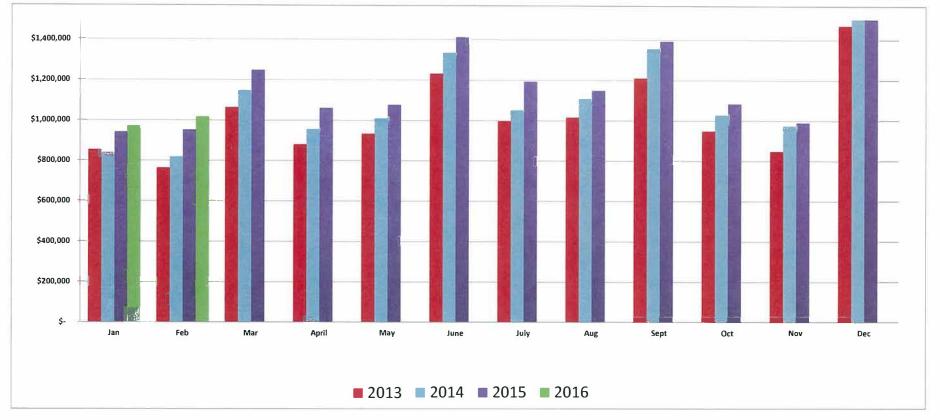

City of Golden Sales Tax Trends Month of February (March) 2013-2016

|      | Jan           | Feb                                            | Mar          | <u>April</u>                 | May          | June         | July         | Aug               | Sept                    | Oct                | Nov     | Dec       | Total         | % CHNG |
|------|---------------|------------------------------------------------|--------------|------------------------------|--------------|--------------|--------------|-------------------|-------------------------|--------------------|---------|-----------|---------------|--------|
| 2016 | \$<br>970,666 | \$ 1,015,827                                   |              |                              |              |              |              |                   |                         |                    |         |           | \$ 1,986,493  | 6.8%   |
| 2015 | 940,868       | \$ 951,043                                     | \$ 1,247,072 | \$ 1,059,530                 | \$ 1,075,165 | \$ 1,410,884 | \$ 1,192,205 | \$ 1,147,227      | \$ 1,391,863            | \$ 1,082,678 \$    | 987,857 | 1.688,949 |               | 16.4%  |
| 2014 | 838,767       | . 010,001                                      | \$ 1,146,091 | \$ 955,325                   | \$ 1,009,219 | \$ 1,334,861 | \$ 1,049,035 | \$ 1,107,295      | \$ 1,354,749            | \$ 1,026,067 \$    | 973,861 | 1,616,252 |               | 7.3%   |
| 2013 | \$<br>851,824 | \$ 761,580                                     | \$ 1,061,683 | \$ 878,588                   | \$ 931,539   | \$ 1,230,101 | \$ 994,523   | \$ 1,014,019      | \$ 1,208,554            | \$ 946,744 \$      | 846,028 | 1,468,477 | \$ 12,193,660 | -0.8%  |
|      |               | ATD Sales Tax A<br>ess: MTD Sales<br>Net Sales |              | \$5,379<br>(\$45)<br>\$5,334 |              |              |              | * Percentage Char | ge is for current month | only (highlighted) |         |           |               |        |