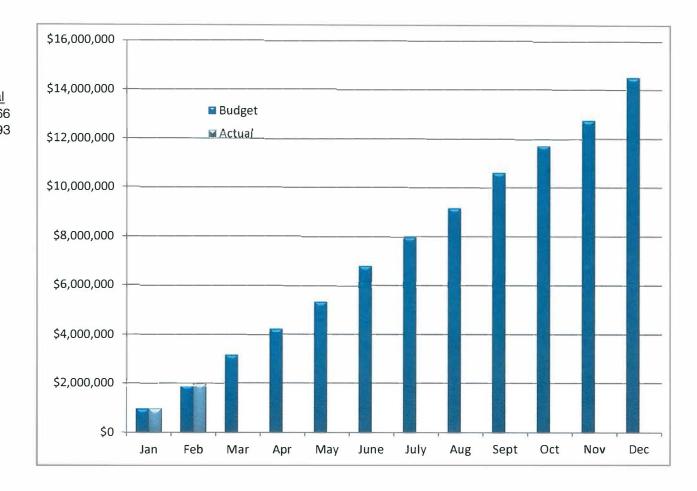

### **Council Memorandum**

To: City Council

From: Jeff Hansen, Finance Directo

Through: Jason Slowinski, City Manager

**Date:** April 6, 2016

Re: Sales Tax Report

Attached are the sales and use tax reports for February sales (collected in March). Sales tax collections were up \$64,784 (+6.8%) for the month. Overall, revenue is up \$94,582 (+5.0%) year-to-date compared to 2015. When adjusted for seasonality, sales tax revenues exceed the 2016 Budget by 4.4%.

As always, if you have any questions, please call me at 303-384-8020.

CITY OF GOLDEN
Budget to Actual Comparison
(adjusted for seasonality)
2016 Sales Tax Revenue

| Month | YTD Budget | YTD Actual |
|-------|------------|------------|
| Jan   | \$966,138  | \$970,666  |
| Feb   | 1,902,761  | 1,986,493  |
| Mar   | 3,170,124  |            |
| Apr   | 4,234,109  |            |
| May   | 5,335,003  |            |
| June  | 6,791,315  |            |
| July  | 7,976,769  |            |
| Aug   | 9,164,670  |            |
| Sept  | 10,610,999 |            |
| Oct   | 11,724,539 |            |
| Nov   | 12,749,407 |            |
| Dec   | 14,509,743 |            |