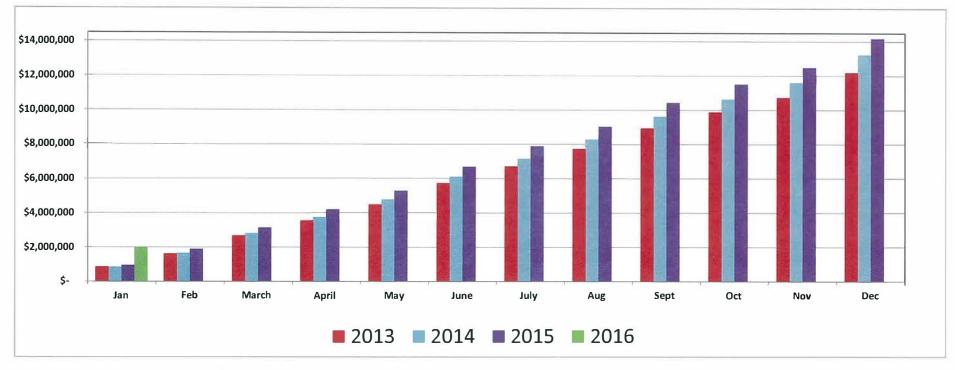

#### City of Golden Sales Tax Trends YTD February (March) 2013-2016

|         |      | Jan                                        | Feb          | March                           | April        | May          | June         | July         | -     | Aug           | _    | Sept       | 0       | ct      | Nov           | Dec           | Total            | % CHNG |
|---------|------|--------------------------------------------|--------------|---------------------------------|--------------|--------------|--------------|--------------|-------|---------------|------|------------|---------|---------|---------------|---------------|------------------|--------|
| 2016    | \$   | 970,666                                    | \$ 1,986,493 |                                 |              |              |              |              |       |               |      |            |         |         |               |               | \$<br>1,986,493  | 5.0%   |
| 2015    | \$   | 940,868                                    | \$ 1,891,911 | \$ 3,138,983                    | \$ 4,198,513 | \$ 5,273,678 | \$ 6,684,562 | \$ 7,876,767 | \$    | 9,023,994     | \$   | 10,415,857 | \$ 11,4 | 198,535 | \$ 12,486,392 | \$ 14,175,341 | \$<br>14,175,341 | 14.3%  |
| 2014    | \$   | 838,767                                    | \$ 1,655,658 | \$ 2,801,749                    | \$ 3,757,074 | \$ 4,766,293 | \$ 6,101,154 | \$ 7,150,190 | \$    | 8,257,485     | \$   | 9,612,234  | \$ 10,6 | 38,301  | \$ 11,612,162 | \$ 13,228,414 | \$<br>13,228,414 | 2.6%   |
| 2013    | \$   | 851,824                                    | \$ 1,613,404 | \$ 2,675,087                    | \$ 3,553,675 | \$ 4,485,214 | \$ 5,715,315 | \$ 6,709,838 | \$    | 7,723,857     | \$   | 8,932,411  | \$ 9,8  | 79,155  | \$ 10,725,183 | \$ 12,193,660 | \$<br>12,193,660 | 3.6%   |
| Less: \ | TD S | Tax Audit Re<br>Sales Tax Re<br>Tax Revenu | efunds       | \$9,901<br>(\$4,940)<br>\$4,961 |              |              |              | * Percentage | Chang | ge - YTD perc | enta | ge change  |         |         |               |               |                  |        |