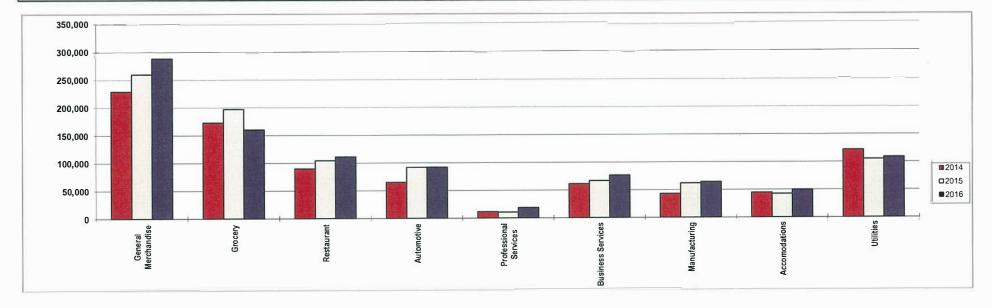

City of Golden Sales Tax Revenue By Type YTD January (February) 2014/2015/2016

| Type                             | 2014<br>Sales Tax | % of total<br>Sales Tax | 2015<br>Sales Tax | % of total<br>Sales Tax | 2015-2014<br>% Change | 2016<br>Sales Tax | % of total<br>Sales Tax | 2016-2015<br>% Change |
|----------------------------------|-------------------|-------------------------|-------------------|-------------------------|-----------------------|-------------------|-------------------------|-----------------------|
|                                  |                   |                         |                   |                         |                       |                   |                         |                       |
| General Merchandise              | \$<br>228,794     | 27.28%                  | \$<br>259,531     | 27.58%                  | 13.43%                | \$ 288,179        | 29.69%                  | 11.04%                |
| Grocery                          | \$<br>172,939     | 20.62%                  | \$<br>197,381     | 20.98%                  | 14.13%                | \$ 160,454        | 16.53%                  | -18.71%               |
| Restaurants                      | \$<br>89,924      | 10.72%                  | \$<br>104,619     | 11.12%                  | 16.34%                | \$ 111,149        | 11.45%                  | 6.24%                 |
| Automotive                       | \$<br>65,087      | 7.76%                   | \$<br>92,059      | 9.78%                   | 41.44%                | \$ 92,378         | 9.52%                   | 0.35%                 |
| Prof Services\Entertainment      | \$<br>11,308      | 1.35%                   | \$<br>10,486      | 1.11%                   | -7.27%                | \$ 18,664         | 1.92%                   | 77.99%                |
| Bus ServicesSupp.                | \$<br>61,469      | 7.33%                   | \$<br>66,822      | 7.10%                   | 8.71%                 | \$ 76,830         | 7.92%                   | 14.98%                |
| <br>  Manufacturing - Production | \$<br>42,868      | 5.11%                   | \$<br>62,042      | 6.59%                   | 44.73%                | \$ 64,413         | 6.64%                   | 3.82%                 |
| Accommodations                   | \$<br>44,581      | 5.32%                   | \$<br>42,570      | 4.52%                   | -4.51%                | \$ 49,779         | 5.13%                   | 16.93%                |
| Utilities                        | \$<br>121,799     | 14.52%                  | \$<br>105,359     | 11.20%                  | -13.50%               | \$ 108,819        | 11.21%                  | 3.28%                 |
| Totals                           | \$<br>838,767     | 100.00%                 | \$<br>940,868     | 100.00%                 | 12.17%                | \$ 970,666        | 100.00%                 | 3.17%                 |