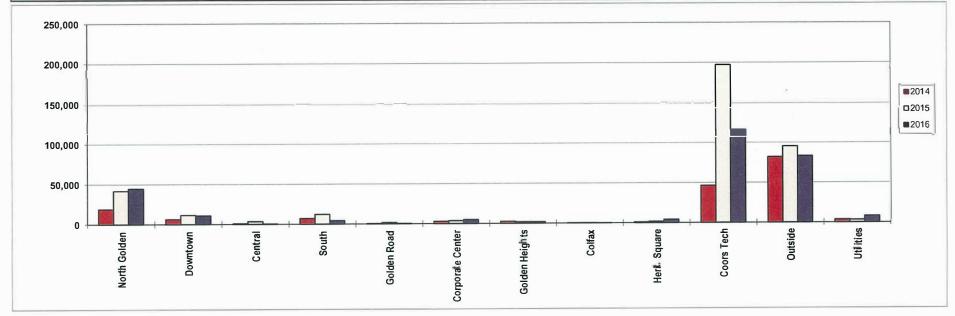

City of Golden
Sales Tax Revenue By Location
YTD - January (February)
2014/2015/2016

| Area                                                                                                                                                                                                                                                                                                                                                                                                                                                                                                                                                                                                                                                                                                                                                                                                                                                                                                                                                                                                                                                                                                                                                                                                                                                                                                                                                                                                                                                                                                                                                                                                                                                                                                                                                                                                                                                                                                                                                                                                                                                                                                                          |    | 2014<br>Sales Tax | % of total<br>Sales Tax | 2015<br>Sales Tax | % of total<br>Sales Tax | 2015-2014<br>% Change | 2016<br>Sales Tax | % of total<br>Sales Tax | 2016-2015<br>% Change |
|-------------------------------------------------------------------------------------------------------------------------------------------------------------------------------------------------------------------------------------------------------------------------------------------------------------------------------------------------------------------------------------------------------------------------------------------------------------------------------------------------------------------------------------------------------------------------------------------------------------------------------------------------------------------------------------------------------------------------------------------------------------------------------------------------------------------------------------------------------------------------------------------------------------------------------------------------------------------------------------------------------------------------------------------------------------------------------------------------------------------------------------------------------------------------------------------------------------------------------------------------------------------------------------------------------------------------------------------------------------------------------------------------------------------------------------------------------------------------------------------------------------------------------------------------------------------------------------------------------------------------------------------------------------------------------------------------------------------------------------------------------------------------------------------------------------------------------------------------------------------------------------------------------------------------------------------------------------------------------------------------------------------------------------------------------------------------------------------------------------------------------|----|-------------------|-------------------------|-------------------|-------------------------|-----------------------|-------------------|-------------------------|-----------------------|
| To a later to the |    |                   | FL 308 (5)              |                   |                         |                       |                   |                         |                       |
| North Golden                                                                                                                                                                                                                                                                                                                                                                                                                                                                                                                                                                                                                                                                                                                                                                                                                                                                                                                                                                                                                                                                                                                                                                                                                                                                                                                                                                                                                                                                                                                                                                                                                                                                                                                                                                                                                                                                                                                                                                                                                                                                                                                  | \$ | 49,144            | 5.86%                   | \$<br>45,039      | 4.79%                   | -8.35%                | \$<br>47,925      | 4.94%                   | 6.41%                 |
| Downtown                                                                                                                                                                                                                                                                                                                                                                                                                                                                                                                                                                                                                                                                                                                                                                                                                                                                                                                                                                                                                                                                                                                                                                                                                                                                                                                                                                                                                                                                                                                                                                                                                                                                                                                                                                                                                                                                                                                                                                                                                                                                                                                      | \$ | 126,616           | 15.10%                  | \$<br>148,089     | 15.74%                  | 16.96%                | \$<br>112,675     | 11.61%                  | -23.91%               |
| Central                                                                                                                                                                                                                                                                                                                                                                                                                                                                                                                                                                                                                                                                                                                                                                                                                                                                                                                                                                                                                                                                                                                                                                                                                                                                                                                                                                                                                                                                                                                                                                                                                                                                                                                                                                                                                                                                                                                                                                                                                                                                                                                       | \$ | 39,415            | 4.70%                   | \$<br>48,350      | 5.14%                   | 22.67%                | \$<br>47,194      | 4.86%                   | -2.39%                |
| South                                                                                                                                                                                                                                                                                                                                                                                                                                                                                                                                                                                                                                                                                                                                                                                                                                                                                                                                                                                                                                                                                                                                                                                                                                                                                                                                                                                                                                                                                                                                                                                                                                                                                                                                                                                                                                                                                                                                                                                                                                                                                                                         | \$ | 11,751            | 1.40%                   | \$<br>12,004      | 1.28%                   | 2.15%                 | \$<br>12,763      | 1.31%                   | 6.32%                 |
| Golden Road                                                                                                                                                                                                                                                                                                                                                                                                                                                                                                                                                                                                                                                                                                                                                                                                                                                                                                                                                                                                                                                                                                                                                                                                                                                                                                                                                                                                                                                                                                                                                                                                                                                                                                                                                                                                                                                                                                                                                                                                                                                                                                                   | \$ | 147,643           | 17.60%                  | \$<br>162,672     | 17.29%                  | 10.18%                | \$<br>160,653     | 16.55%                  | -1.24%                |
| Corporate Center                                                                                                                                                                                                                                                                                                                                                                                                                                                                                                                                                                                                                                                                                                                                                                                                                                                                                                                                                                                                                                                                                                                                                                                                                                                                                                                                                                                                                                                                                                                                                                                                                                                                                                                                                                                                                                                                                                                                                                                                                                                                                                              | \$ | 154,019           | 18.36%                  | \$<br>186,601     | 19.83%                  | 21.15%                | \$<br>205,936     | 21.22%                  | 10.36%                |
| Golden Heights                                                                                                                                                                                                                                                                                                                                                                                                                                                                                                                                                                                                                                                                                                                                                                                                                                                                                                                                                                                                                                                                                                                                                                                                                                                                                                                                                                                                                                                                                                                                                                                                                                                                                                                                                                                                                                                                                                                                                                                                                                                                                                                | \$ | 28,425            | 3.39%                   | \$<br>29,459      | 3.13%                   | 3.64%                 | \$<br>27,240      | 2.81%                   | -7.53%                |
| Colfax                                                                                                                                                                                                                                                                                                                                                                                                                                                                                                                                                                                                                                                                                                                                                                                                                                                                                                                                                                                                                                                                                                                                                                                                                                                                                                                                                                                                                                                                                                                                                                                                                                                                                                                                                                                                                                                                                                                                                                                                                                                                                                                        | \$ | 8,077             | 0.96%                   | \$<br>11,666      | 1.24%                   | 44.43%                | \$<br>10,501      | 1.08%                   | -9.98%                |
| Heritage Square                                                                                                                                                                                                                                                                                                                                                                                                                                                                                                                                                                                                                                                                                                                                                                                                                                                                                                                                                                                                                                                                                                                                                                                                                                                                                                                                                                                                                                                                                                                                                                                                                                                                                                                                                                                                                                                                                                                                                                                                                                                                                                               | \$ | 11,219            | 1.34%                   | \$<br>24,690      | 2.62%                   | 120.07%               | \$<br>10,470      | 1.08%                   | -57.59%               |
| Coors Technology                                                                                                                                                                                                                                                                                                                                                                                                                                                                                                                                                                                                                                                                                                                                                                                                                                                                                                                                                                                                                                                                                                                                                                                                                                                                                                                                                                                                                                                                                                                                                                                                                                                                                                                                                                                                                                                                                                                                                                                                                                                                                                              | \$ | 542               | 0.06%                   | \$<br>1,263       | 0.13%                   | 133.03%               | \$<br>2,123       | 0.22%                   | 68.09%                |
| Outside                                                                                                                                                                                                                                                                                                                                                                                                                                                                                                                                                                                                                                                                                                                                                                                                                                                                                                                                                                                                                                                                                                                                                                                                                                                                                                                                                                                                                                                                                                                                                                                                                                                                                                                                                                                                                                                                                                                                                                                                                                                                                                                       | \$ | 140,118           | 16.71%                  | \$<br>165,674     | 17.61%                  | 18.24%                | \$<br>224,367     | 23.11%                  | 35.43%                |
| Utilities                                                                                                                                                                                                                                                                                                                                                                                                                                                                                                                                                                                                                                                                                                                                                                                                                                                                                                                                                                                                                                                                                                                                                                                                                                                                                                                                                                                                                                                                                                                                                                                                                                                                                                                                                                                                                                                                                                                                                                                                                                                                                                                     | \$ | 121,799           | 14.52%                  | \$<br>105,359     | 11.20%                  | -13.50%               | \$<br>108,819     | 11.21%                  | 3.28%                 |
| Totals                                                                                                                                                                                                                                                                                                                                                                                                                                                                                                                                                                                                                                                                                                                                                                                                                                                                                                                                                                                                                                                                                                                                                                                                                                                                                                                                                                                                                                                                                                                                                                                                                                                                                                                                                                                                                                                                                                                                                                                                                                                                                                                        | \$ | 838,767           | 100%                    | \$<br>940,868     | 100%                    | 12.17%                | \$<br>970,666     | 100%                    | 3.17%                 |