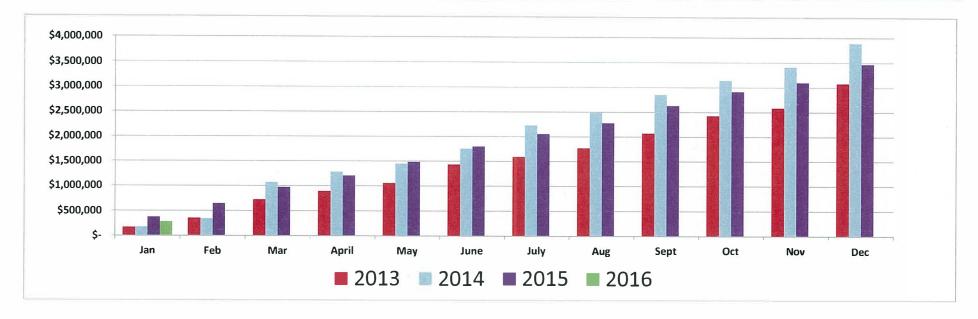

## City of Golden Sales Tax Trends YTD January (February) 2013-2016

|         |      | Jan                                        | Feb          | March                           | April        | May          | June         | July           |        | Aug         | Sept          | Oct             | Nov           | Dec           | Total         | % CHNG |
|---------|------|--------------------------------------------|--------------|---------------------------------|--------------|--------------|--------------|----------------|--------|-------------|---------------|-----------------|---------------|---------------|---------------|--------|
| 2016    | \$   | 970,666                                    |              |                                 |              |              |              |                |        |             |               |                 |               |               | \$ 970,666    | 3.2%   |
| 2015    | \$   | 940,868                                    | \$ 1,891,911 | \$ 3,138,983                    | \$ 4,198,513 | \$ 5,273,678 | \$ 6,684,562 | \$ 7,876,767   | \$     | 9,023,994   | \$ 10,415,85  | 7 \$ 11,498,535 | \$ 12,486,392 | \$ 14,175,341 | \$ 14,175,341 |        |
| 2014    | \$   | 838,767                                    | \$ 1,655,658 | \$ 2,801,749                    | \$ 3,757,074 | \$ 4,766,293 | \$ 6,101,154 | \$ 7,150,190   | \$     | 8,257,485   | \$ 9,612,23   | 4 \$ 10,638,301 | \$ 11,612,162 | \$ 13,228,414 | \$ 13,228,414 |        |
| 2013    | \$   | 851,824                                    | \$ 1,613,404 | \$ 2,675,087                    | \$ 3,553,675 | \$ 4,485,214 | \$ 5,715,315 | \$ 6,709,838   | \$     | 7,723,857   | \$ 8,932,41   | 1 \$ 9,879,155  | \$ 10,725,183 | \$ 12,193,660 | \$ 12,193,660 |        |
| Less: Y | TD S | Tax Audit Re<br>Sales Tax Re<br>Tax Revenu | efunds       | \$4,523<br>(\$4,896)<br>(\$373) |              |              |              | * Percentage ( | Change | - YTD perce | entage change |                 |               |               |               |        |