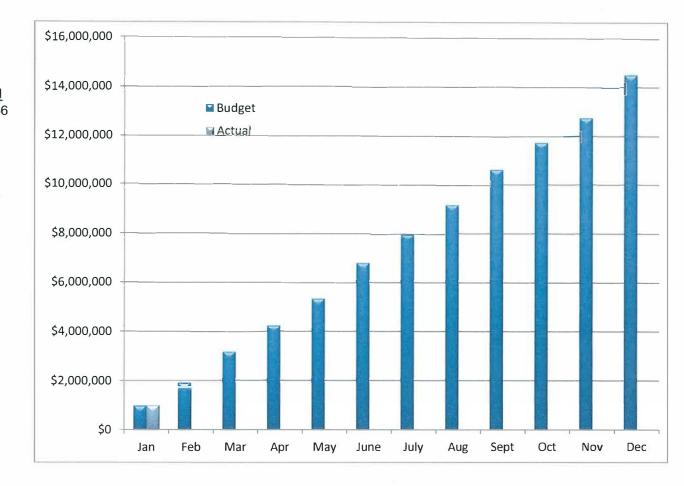

As always, if you have any questions, please call me at 303-384-8020.

CITY OF GOLDEN
Budget to Actual Comparison
(adjusted for seasonality)
2015 Sales Tax Revenue

| Month | YTD Budget | YTD Actual |
|-------|------------|------------|
| Jan   | \$966,138  | \$970,666  |
| Feb   | 1,902,761  |            |
| Mar   | 3,170,124  |            |
| Apr   | 4,234,109  |            |
| May   | 5,335,003  |            |
| June  | 6,791,315  |            |
| July  | 7,976,769  |            |
| Aug   | 9,164,670  |            |
| Sept  | 10,610,999 |            |
| Oct   | 11,724,539 |            |
| Nov   | 12,749,407 |            |
| Dec   | 14,509,743 |            |
|       |            |            |

City of Golden Sales Tax Trends Month of January (February) 2013-2016

|              | Jan                      | Feb           | Mar                                              | April                           | May          | June         | July         | Aug              | Sept                   | Oct                   | Nov        | Dec                          | Total                          | % CHNG        |
|--------------|--------------------------|---------------|--------------------------------------------------|---------------------------------|--------------|--------------|--------------|------------------|------------------------|-----------------------|------------|------------------------------|--------------------------------|---------------|
| 2016<br>2015 | \$<br>970,666<br>940,868 | \$ 951,043    | \$ 1,247,072                                     | \$ 1,059,530                    | \$ 1,075,165 | \$ 1,410,884 | \$ 1,192,205 | \$ 1.147.227     | \$ 1.391.863           | \$ 1,082,678          | \$ 987.857 | \$<br>1.688.949              | \$<br>970,666<br>14,175,341    | 3.2%<br>12.2% |
| 2014<br>2013 | \$<br>838,767<br>851,824 |               | \$ 1,146,091<br>\$ 1,061,683                     | \$ 955,325                      | \$ 1,009,219 | \$ 1,334,861 | \$ 1,049,035 |                  | \$ 1,354,749           | \$ 1,026,067          | \$ 973,861 | \$<br>1,616,252<br>1,468,477 | \$<br>13,228,413<br>12,193,660 | -1.5%<br>7.8% |
|              |                          | ess: MTD Sale | Audit Revenue<br>es Tax Refunds<br>s Tax Revenue | \$4.523<br>(\$4.896)<br>(\$373) |              |              |              | * Percentage Cha | nge is for current mon | th only (highlighted) |            |                              |                                |               |