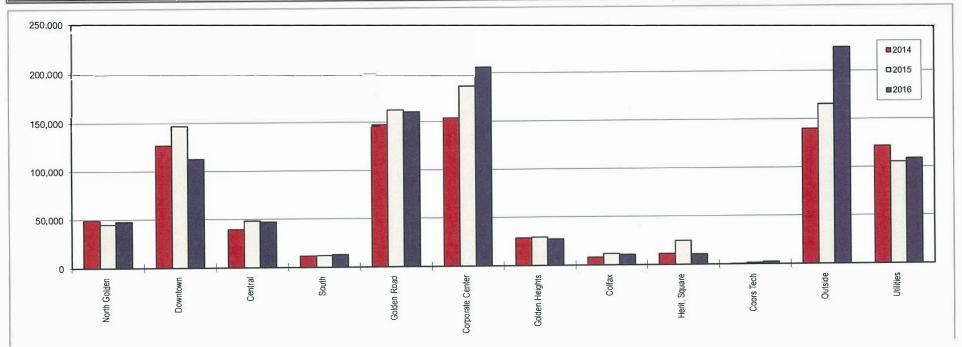

City of Golden
Sales Tax Revenue By Location
YTD - January (February)
2014/2015/2016

| Area                                                                                                                                                                                                                                                                                                                                                                                                                                                                                                                                                                                                                                                                                                                                                                                                                                                                                                                                                                                                                                                                                                                                                                                                                                                                                                                                                                                                                                                                                                                                                                                                                                                                                                                                                                                                                                                                                                                                                                                                                                                                                                                          |    | 2014<br>Sales Tax | % of total<br>Sales Tax | 2015<br>Sales Tax | % of total<br>Sales Tax | 2015-2014<br>% Change | 2016<br>Sales Tax | % of total<br>Sales Tax | 2016-2015<br>% Change |
|-------------------------------------------------------------------------------------------------------------------------------------------------------------------------------------------------------------------------------------------------------------------------------------------------------------------------------------------------------------------------------------------------------------------------------------------------------------------------------------------------------------------------------------------------------------------------------------------------------------------------------------------------------------------------------------------------------------------------------------------------------------------------------------------------------------------------------------------------------------------------------------------------------------------------------------------------------------------------------------------------------------------------------------------------------------------------------------------------------------------------------------------------------------------------------------------------------------------------------------------------------------------------------------------------------------------------------------------------------------------------------------------------------------------------------------------------------------------------------------------------------------------------------------------------------------------------------------------------------------------------------------------------------------------------------------------------------------------------------------------------------------------------------------------------------------------------------------------------------------------------------------------------------------------------------------------------------------------------------------------------------------------------------------------------------------------------------------------------------------------------------|----|-------------------|-------------------------|-------------------|-------------------------|-----------------------|-------------------|-------------------------|-----------------------|
| To a later to the |    |                   | FL 308 (5)              |                   |                         |                       |                   |                         |                       |
| North Golden                                                                                                                                                                                                                                                                                                                                                                                                                                                                                                                                                                                                                                                                                                                                                                                                                                                                                                                                                                                                                                                                                                                                                                                                                                                                                                                                                                                                                                                                                                                                                                                                                                                                                                                                                                                                                                                                                                                                                                                                                                                                                                                  | \$ | 49,144            | 5.86%                   | \$<br>45,039      | 4.79%                   | -8.35%                | \$<br>47,925      | 4.94%                   | 6.41%                 |
| Downtown                                                                                                                                                                                                                                                                                                                                                                                                                                                                                                                                                                                                                                                                                                                                                                                                                                                                                                                                                                                                                                                                                                                                                                                                                                                                                                                                                                                                                                                                                                                                                                                                                                                                                                                                                                                                                                                                                                                                                                                                                                                                                                                      | \$ | 126,616           | 15.10%                  | \$<br>148,089     | 15.74%                  | 16.96%                | \$<br>112,675     | 11.61%                  | -23.91%               |
| Central                                                                                                                                                                                                                                                                                                                                                                                                                                                                                                                                                                                                                                                                                                                                                                                                                                                                                                                                                                                                                                                                                                                                                                                                                                                                                                                                                                                                                                                                                                                                                                                                                                                                                                                                                                                                                                                                                                                                                                                                                                                                                                                       | \$ | 39,415            | 4.70%                   | \$<br>48,350      | 5.14%                   | 22.67%                | \$<br>47,194      | 4.86%                   | -2.39%                |
| South                                                                                                                                                                                                                                                                                                                                                                                                                                                                                                                                                                                                                                                                                                                                                                                                                                                                                                                                                                                                                                                                                                                                                                                                                                                                                                                                                                                                                                                                                                                                                                                                                                                                                                                                                                                                                                                                                                                                                                                                                                                                                                                         | \$ | 11,751            | 1.40%                   | \$<br>12,004      | 1.28%                   | 2.15%                 | \$<br>12,763      | 1.31%                   | 6.32%                 |
| Golden Road                                                                                                                                                                                                                                                                                                                                                                                                                                                                                                                                                                                                                                                                                                                                                                                                                                                                                                                                                                                                                                                                                                                                                                                                                                                                                                                                                                                                                                                                                                                                                                                                                                                                                                                                                                                                                                                                                                                                                                                                                                                                                                                   | \$ | 147,643           | 17.60%                  | \$<br>162,672     | 17.29%                  | 10.18%                | \$<br>160,653     | 16.55%                  | -1.24%                |
| Corporate Center                                                                                                                                                                                                                                                                                                                                                                                                                                                                                                                                                                                                                                                                                                                                                                                                                                                                                                                                                                                                                                                                                                                                                                                                                                                                                                                                                                                                                                                                                                                                                                                                                                                                                                                                                                                                                                                                                                                                                                                                                                                                                                              | \$ | 154,019           | 18.36%                  | \$<br>186,601     | 19.83%                  | 21.15%                | \$<br>205,936     | 21.22%                  | 10.36%                |
| Golden Heights                                                                                                                                                                                                                                                                                                                                                                                                                                                                                                                                                                                                                                                                                                                                                                                                                                                                                                                                                                                                                                                                                                                                                                                                                                                                                                                                                                                                                                                                                                                                                                                                                                                                                                                                                                                                                                                                                                                                                                                                                                                                                                                | \$ | 28,425            | 3.39%                   | \$<br>29,459      | 3.13%                   | 3.64%                 | \$<br>27,240      | 2.81%                   | -7.53%                |
| Colfax                                                                                                                                                                                                                                                                                                                                                                                                                                                                                                                                                                                                                                                                                                                                                                                                                                                                                                                                                                                                                                                                                                                                                                                                                                                                                                                                                                                                                                                                                                                                                                                                                                                                                                                                                                                                                                                                                                                                                                                                                                                                                                                        | \$ | 8,077             | 0.96%                   | \$<br>11,666      | 1.24%                   | 44.43%                | \$<br>10,501      | 1.08%                   | -9.98%                |
| Heritage Square                                                                                                                                                                                                                                                                                                                                                                                                                                                                                                                                                                                                                                                                                                                                                                                                                                                                                                                                                                                                                                                                                                                                                                                                                                                                                                                                                                                                                                                                                                                                                                                                                                                                                                                                                                                                                                                                                                                                                                                                                                                                                                               | \$ | 11,219            | 1.34%                   | \$<br>24,690      | 2.62%                   | 120.07%               | \$<br>10,470      | 1.08%                   | -57.59%               |
| Coors Technology                                                                                                                                                                                                                                                                                                                                                                                                                                                                                                                                                                                                                                                                                                                                                                                                                                                                                                                                                                                                                                                                                                                                                                                                                                                                                                                                                                                                                                                                                                                                                                                                                                                                                                                                                                                                                                                                                                                                                                                                                                                                                                              | \$ | 542               | 0.06%                   | \$<br>1,263       | 0.13%                   | 133.03%               | \$<br>2,123       | 0.22%                   | 68.09%                |
| Outside                                                                                                                                                                                                                                                                                                                                                                                                                                                                                                                                                                                                                                                                                                                                                                                                                                                                                                                                                                                                                                                                                                                                                                                                                                                                                                                                                                                                                                                                                                                                                                                                                                                                                                                                                                                                                                                                                                                                                                                                                                                                                                                       | \$ | 140,118           | 16.71%                  | \$<br>165,674     | 17.61%                  | 18.24%                | \$<br>224,367     | 23.11%                  | 35.43%                |
| Utilities                                                                                                                                                                                                                                                                                                                                                                                                                                                                                                                                                                                                                                                                                                                                                                                                                                                                                                                                                                                                                                                                                                                                                                                                                                                                                                                                                                                                                                                                                                                                                                                                                                                                                                                                                                                                                                                                                                                                                                                                                                                                                                                     | \$ | 121,799           | 14.52%                  | \$<br>105,359     | 11.20%                  | -13.50%               | \$<br>108,819     | 11.21%                  | 3.28%                 |
| Totals                                                                                                                                                                                                                                                                                                                                                                                                                                                                                                                                                                                                                                                                                                                                                                                                                                                                                                                                                                                                                                                                                                                                                                                                                                                                                                                                                                                                                                                                                                                                                                                                                                                                                                                                                                                                                                                                                                                                                                                                                                                                                                                        | \$ | 838,767           | 100%                    | \$<br>940,868     | 100%                    | 12.17%                | \$<br>970,666     | 100%                    | 3.17%                 |