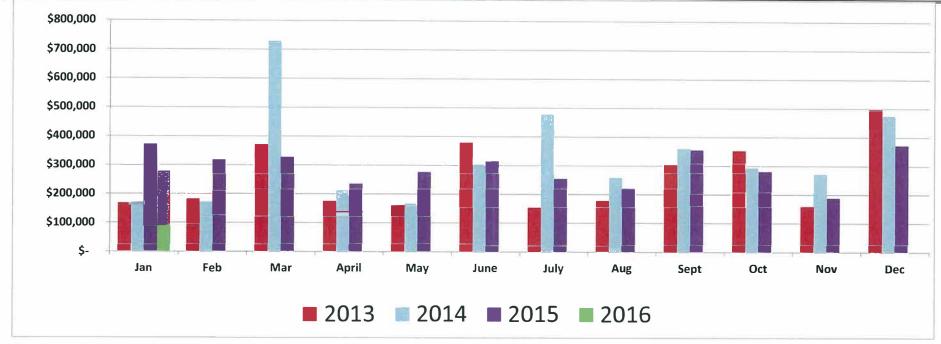

City of Golden Sales Tax Trends Month of January (February) 2013-2016

|              | Jan                      | Feb           | Mar                                              | April                           | May          | June         | July         | Aug              | Sept                   | Oct                   | Nov        | Dec                          | Total                          | % CHNG        |
|--------------|--------------------------|---------------|--------------------------------------------------|---------------------------------|--------------|--------------|--------------|------------------|------------------------|-----------------------|------------|------------------------------|--------------------------------|---------------|
| 2016<br>2015 | \$<br>970,666<br>940,868 | \$ 951,043    | \$ 1,247,072                                     | \$ 1,059,530                    | \$ 1,075,165 | \$ 1,410,884 | \$ 1,192,205 | \$ 1.147.227     | \$ 1.391.863           | \$ 1,082,678          | \$ 987.857 | \$<br>1.688.949              | \$<br>970,666<br>14,175,341    | 3.2%<br>12.2% |
| 2014<br>2013 | \$<br>838,767<br>851,824 |               | \$ 1,146,091<br>\$ 1,061,683                     | \$ 955,325                      | \$ 1,009,219 | \$ 1,334,861 | \$ 1,049,035 |                  | \$ 1,354,749           | \$ 1,026,067          | \$ 973,861 | \$<br>1,616,252<br>1,468,477 | \$<br>13,228,413<br>12,193,660 | -1.5%<br>7.8% |
|              |                          | ess: MTD Sale | Audit Revenue<br>es Tax Refunds<br>s Tax Revenue | \$4.523<br>(\$4.896)<br>(\$373) |              |              |              | * Percentage Cha | nge is for current mon | th only (highlighted) |            |                              |                                |               |