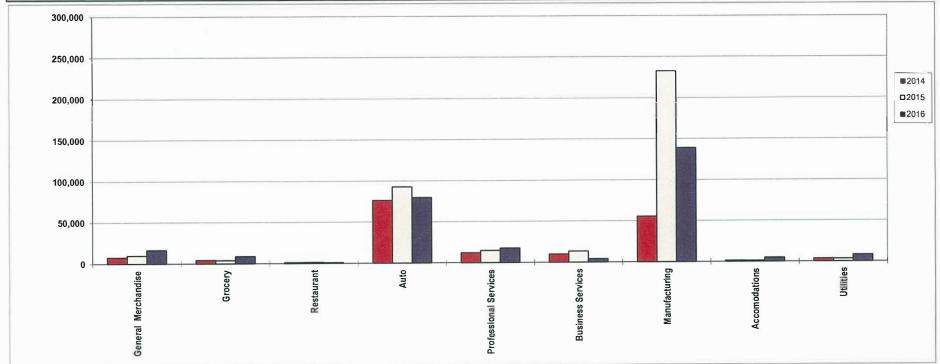

City of Golden Use Tax Revenue By Type YTD January (February) 2014/2015/2016

| Туре                        | 2014<br>Use Tax | % of total<br>Use Tax | 2015<br>Use Tax | % of total<br>Use Tax | 2014-2013<br>% Change | 2016<br>Use Tax | % of total<br>Use Tax | 2015-2014<br>% Change |
|-----------------------------|-----------------|-----------------------|-----------------|-----------------------|-----------------------|-----------------|-----------------------|-----------------------|
|                             |                 |                       |                 |                       |                       |                 |                       |                       |
| General Merchandise         | \$<br>7,583     | 4.42%                 | \$<br>9,674     | 2.60%                 | 27.57%                | \$<br>16,364    | 5.87%                 | 69.15%                |
| Grocery                     | \$<br>4,332     | 2.52%                 | \$<br>3,766     | 1.01%                 | -13.06%               | \$<br>8,752     | 3.14%                 | 132.39%               |
| Restaurants                 | \$<br>960       | 0.56%                 | \$<br>1,366     | 0.37%                 | 42.29%                | \$<br>930       | 0.33%                 | -31.92%               |
| Automotive                  | \$<br>76,427    | 44.53%                | \$<br>92,791    | 24.92%                | 21.41%                | \$<br>79,682    | 28.56%                | -14.13%               |
| Prof Services\Entertainment | \$<br>12,051    | 7.02%                 | \$<br>14,815    | 3.98%                 | 22.94%                | \$<br>17,468    | 6.26%                 | 17.91%                |
| Bus Services                | \$<br>9,898     | 5.77%                 | \$<br>13,377    | 3.59%                 | 35.15%                | \$<br>4,038     | 1.45%                 | -69.81%               |
| Manufacturing - Production  | \$<br>55,485    | 32.33%                | \$<br>232,354   | 62.41%                | 318.77%               | \$<br>138,952   | 49.81%                | -40.20%               |
| Accommodations              | \$<br>1,364     | 0.79%                 | \$<br>1,017     | 0.27%                 | -25.44%               | \$<br>4,782     | 1.71%                 | 370.16%               |
| Utilities                   | \$<br>3,512     | 2.05%                 | \$<br>3,147     | 0.85%                 | -10.39%               | \$<br>8,023     | 2.88%                 | 154.94%               |
| Totals                      | \$<br>171,612   | 100%                  | \$<br>372,306   | 100%                  | 116.95%               | \$<br>278,990   | 100%                  | -25.06%               |