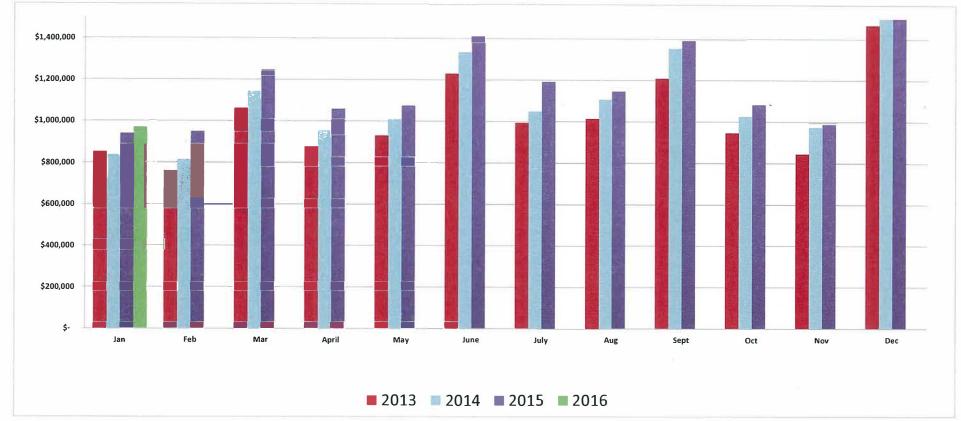

City of Golden Sales Tax Trends Month of January (February) 2013-2016

|              | Jan                      | Feb           | Mar                                              | April                           | May          | June         | July         | Aug              | Sept                   | Oct                   | Nov        | Dec                          | Total                          | % CHNG        |
|--------------|--------------------------|---------------|--------------------------------------------------|---------------------------------|--------------|--------------|--------------|------------------|------------------------|-----------------------|------------|------------------------------|--------------------------------|---------------|
| 2016<br>2015 | \$<br>970,666<br>940,868 | \$ 951,043    | \$ 1,247,072                                     | \$ 1,059,530                    | \$ 1,075,165 | \$ 1,410,884 | \$ 1,192,205 | \$ 1.147.227     | \$ 1.391.863           | \$ 1,082,678          | \$ 987.857 | \$<br>1.688.949              | \$<br>970,666<br>14,175,341    | 3.2%<br>12.2% |
| 2014<br>2013 | \$<br>838,767<br>851,824 |               | \$ 1,146,091<br>\$ 1,061,683                     | \$ 955,325                      | \$ 1,009,219 | \$ 1,334,861 | \$ 1,049,035 |                  | \$ 1,354,749           | \$ 1,026,067          | \$ 973,861 | \$<br>1,616,252<br>1,468,477 | \$<br>13,228,413<br>12,193,660 | -1.5%<br>7.8% |
|              |                          | ess: MTD Sale | Audit Revenue<br>es Tax Refunds<br>s Tax Revenue | \$4.523<br>(\$4.896)<br>(\$373) |              |              |              | * Percentage Cha | nge is for current mon | th only (highlighted) |            |                              |                                |               |