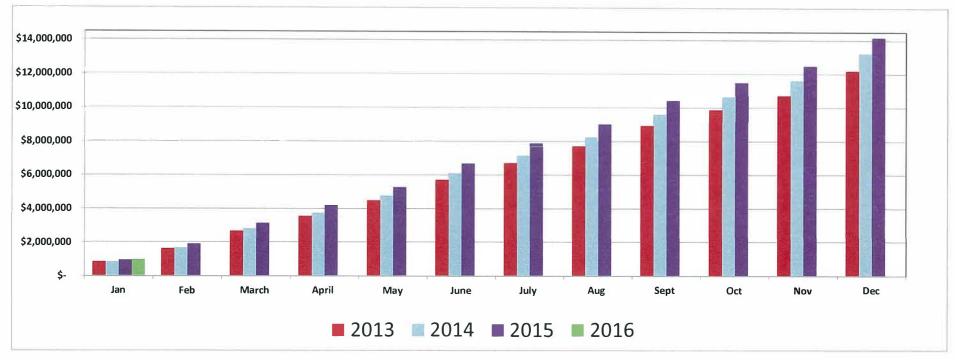

## City of Golden Sales Tax Trends YTD January (February) 2013-2016

|         |      | Jan                                        | Feb          | March                           | April        | May          | June         | July           |        | Aug         | Sept          | Oct             | Nov           | Dec           | Total         | % CHNG |
|---------|------|--------------------------------------------|--------------|---------------------------------|--------------|--------------|--------------|----------------|--------|-------------|---------------|-----------------|---------------|---------------|---------------|--------|
| 2016    | \$   | 970,666                                    |              |                                 |              |              |              |                |        |             |               |                 |               |               | \$ 970,666    | 3.2%   |
| 2015    | \$   | 940,868                                    | \$ 1,891,911 | \$ 3,138,983                    | \$ 4,198,513 | \$ 5,273,678 | \$ 6,684,562 | \$ 7,876,767   | \$     | 9,023,994   | \$ 10,415,85  | 7 \$ 11,498,535 | \$ 12,486,392 | \$ 14,175,341 | \$ 14,175,341 |        |
| 2014    | \$   | 838,767                                    | \$ 1,655,658 | \$ 2,801,749                    | \$ 3,757,074 | \$ 4,766,293 | \$ 6,101,154 | \$ 7,150,190   | \$     | 8,257,485   | \$ 9,612,23   | 4 \$ 10,638,301 | \$ 11,612,162 | \$ 13,228,414 | \$ 13,228,414 |        |
| 2013    | \$   | 851,824                                    | \$ 1,613,404 | \$ 2,675,087                    | \$ 3,553,675 | \$ 4,485,214 | \$ 5,715,315 | \$ 6,709,838   | \$     | 7,723,857   | \$ 8,932,41   | 1 \$ 9,879,155  | \$ 10,725,183 | \$ 12,193,660 | \$ 12,193,660 |        |
| Less: Y | TD S | Tax Audit Re<br>Sales Tax Re<br>Tax Revenu | efunds       | \$4,523<br>(\$4,896)<br>(\$373) |              |              |              | * Percentage ( | Change | - YTD perce | entage change |                 |               |               |               |        |