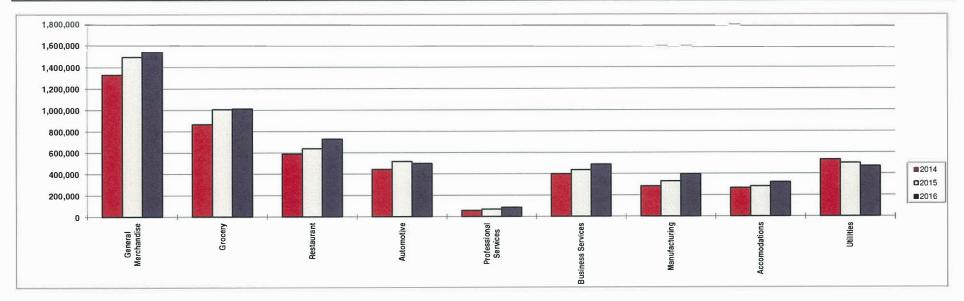

Overall, sales tax from businesses within the City limits (including Utilities) is up \$139,618 compared to 2015. In terms of dollars, revenues have increased the most from Central Golden, Golden Road, and Corporate Center. Downtown is now up slightly and no areas are showing a decrease compared to last year. By business type, Restaurants, Manufacturing, and General Merchandise show the largest increases. Utilities and Automotive are down so far for the year. Sales tax from businesses outside the City limits, which includes big ticket items that are delivered into the City, is up \$134,111 (+12.23%) for the year.

City of Golden Sales Tax Revenue By Type YTD May (June) 2014/2015/2016

| Туре                        | 2014<br>Sales Tax | % of total<br>Sales Tax | 2015<br>Sales Tax |           | % of total<br>Sales Tax | 2015-2014<br>% Change | 2016<br>Sales Tax |           | % of total<br>Sales Tax | 2016-2015<br>% Change |
|-----------------------------|-------------------|-------------------------|-------------------|-----------|-------------------------|-----------------------|-------------------|-----------|-------------------------|-----------------------|
|                             |                   |                         |                   |           |                         |                       |                   |           |                         |                       |
| General Merchandise         | \$<br>1,330,408   | 27.91%                  | \$                | 1,495,935 | 28.37%                  | 12.44%                | \$                | 1,548,024 | 27.91%                  | 3.48%                 |
| Grocery                     | \$<br>865,962     | 18.17%                  | \$                | 1,004,653 | 19.05%                  | 16.02%                | \$                | 1,010,557 | 18.22%                  | 0.59%                 |
| Restaurants                 | \$<br>588,867     | 12.35%                  | \$                | 638,274   | 12.10%                  | 8.39%                 | \$                | 727,754   | 13.12%                  | 14.02%                |
| Automotive                  | \$<br>442,349     | 9.28%                   | \$                | 517,206   | 9.81%                   | 16.92%                | \$                | 499,229   | 9.00%                   | -3.48%                |
| Prof Services\Entertainment | \$<br>57,058      | 1.20%                   | \$                | 69,671    | 1.32%                   | 22.11%                | \$                | 85,475    | 1.54%                   | 22.68%                |
| Bus ServicesSupp.           | \$<br>398,574     | 8.36%                   | \$                | 435,412   | 8.26%                   | 9.24%                 | \$                | 487,958   | 8.80%                   | 12.07%                |
| Manufacturing - Production  | \$<br>283,658     | 5.95%                   | \$                | 330,178   | 6.26%                   | 16.40%                | \$                | 397,321   | 7.16%                   | 20.34%                |
| Accommodations              | \$<br>267,421     | 5.61%                   | \$                | 281,932   | 5.35%                   | 5.43%                 | \$                | 321,174   | 5.79%                   | 13.92%                |
| Utilities                   | \$<br>531,997     | 11.16%                  | \$                | 500,417   | 9.49%                   | -5.94%                | \$                | 469,913   | 8.47%                   | -6.10%                |
| Totals                      | \$<br>4,766,293   | 100.00%                 | \$                | 5,273,678 | 100.00%                 | 10.65%                | \$                | 5,547,407 | 100.00%                 | 5.19%                 |