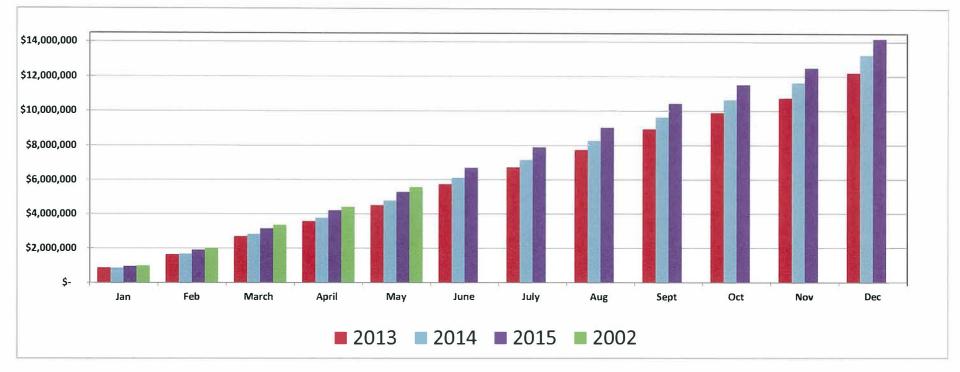

City of Golden Sales Tax Trends YTD May (June) 2013-2016

|         | _    | Jan                                        | Feb          | March                                | April        | _  | May       | June         | J     | luly       | _      | Aug          | _    | Sept       | Oct              | Nov              | Dec              | Total            | % CHNG |
|---------|------|--------------------------------------------|--------------|--------------------------------------|--------------|----|-----------|--------------|-------|------------|--------|--------------|------|------------|------------------|------------------|------------------|------------------|--------|
| 2016    | \$   | 970,666                                    | \$ 1,986,493 | \$ 3,333,698                         | \$ 4,391,362 | \$ | 5,547,407 |              |       |            |        |              |      |            |                  |                  |                  | \$<br>5,547,407  | 5.2%   |
| 2015    | \$   | 940,868                                    | \$ 1,891,911 | \$ 3,138,983                         | \$ 4,198,513 | \$ | 5,273,678 | \$ 6,684,562 | \$ 7, | ,876,767   | \$     | 9,023,994    | \$   | 10,415,857 | \$<br>11,498,535 | \$<br>12,486,392 | \$<br>14,175,341 | \$<br>14,175,341 | 10.6%  |
| 2014    | \$   | 838,767                                    | \$ 1,655,658 | \$ 2,801,749                         | \$ 3,757,074 | \$ | 4,766,293 | \$ 6,101,154 | \$ 7, | ,150,190   | \$     | 8,257,485    | \$   | 9,612,234  | \$<br>10,638,301 | \$<br>11,612,162 | \$<br>13,228,414 | \$<br>13,228,414 | 6.3%   |
| 2013    | \$   | 851,824                                    | \$ 1,613,404 | \$ 2,675,087                         | \$ 3,553,675 | \$ | 4,485,214 | \$ 5,715,315 | \$ 6, | ,709,838   | \$     | 7,723,857    | \$   | 8,932,411  | \$<br>9,879,155  | \$<br>10,725,183 | \$<br>12,193,660 | \$<br>12,193,660 | 2.7%   |
| Less: \ | TD S | Tax Audit Re<br>Sales Tax Re<br>Tax Revenu | efunds       | \$271,772<br>(\$27,702)<br>\$244,070 |              |    |           |              | * Per | rcentage C | Chango | e - YTD perc | enta | ge change  |                  |                  |                  |                  |        |