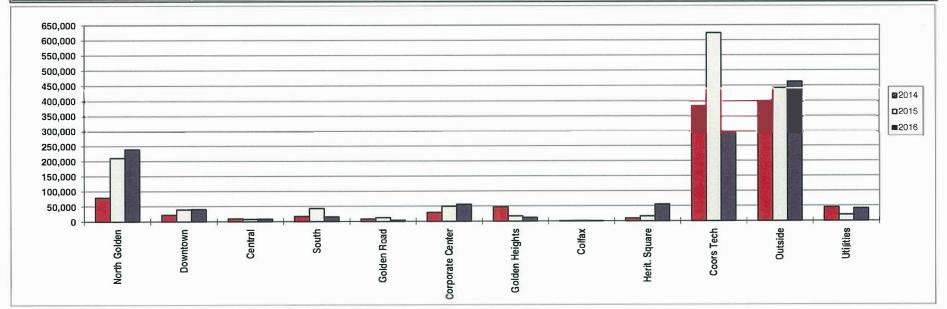

Overall, sales tax from businesses within the City limits (including Utilities) is up \$139,618 compared to 2015. In terms of dollars, revenues have increased the most from Central Golden, Golden Road, and Corporate Center. Downtown is now up slightly and no areas are showing a decrease compared to last year. By business type, Restaurants, Manufacturing, and General Merchandise show the largest increases. Utilities and Automotive are down so far for the year. Sales tax from businesses outside the City limits, which includes big ticket items that are delivered into the City, is up \$134,111 (+12.23%) for the year.

City of Golden Sales Tax Revenue By Location YTD - May (June) 2014/2015/2016

|                  | 2014            | % of total | 2015            | % of total | 2015-2014 |      | 2016      | % of total | 2016-2015 |
|------------------|-----------------|------------|-----------------|------------|-----------|------|-----------|------------|-----------|
| Area             | Sales Tax       | Sales Tax  | Sales Tax       | Sales Tax  | % Change  | 1000 | Sales Tax | Sales Tax  | % Change  |
|                  |                 |            |                 |            |           |      |           |            |           |
| North Golden     | \$<br>228,061   | 4.78%      | \$<br>229,820   | 4.36%      | 0.77%     | \$   | 248,711   | 4.48%      | 8.22%     |
| Downtown         | \$<br>771,781   | 16.19%     | \$<br>875,847   | 16.61%     | 13.48%    | \$   | 884,290   | 15.94%     | 0.96%     |
| Central          | \$<br>178,698   | 3.75%      | \$<br>230,858   | 4.38%      | 29.19%    | \$   | 264,144   | 4.76%      | 14.42%    |
| South            | \$<br>87,159    | 1.83%      | \$<br>90,912    | 1.72%      | 4.31%     | \$   | 107,094   | 1.93%      | 17.80%    |
| Golden Road      | \$<br>749,736   | 15.73%     | \$<br>807,616   | 15.31%     | 7.72%     | \$   | 840,281   | 15.15%     | 4.04%     |
| Corporate Center | \$<br>999,342   | 20.97%     | \$<br>1,119,546 | 21.23%     | 12.03%    | \$   | 1,140,397 | 20.56%     | 1.86%     |
| Golden Heights   | \$<br>160,890   | 3.38%      | \$<br>153,950   | 2.92%      | -4.31%    | \$   | 156,729   | 2.83%      | 1.81%     |
| Colfax           | \$<br>62,226    | 1.31%      | \$<br>68,430    | 1.30%      | 9.97%     | \$   | 73,944    | 1.33%      | 8.06%     |
| Heritage Square  | \$<br>77,159    | 1.62%      | \$<br>83,494    | 1.58%      | 8.21%     | \$   | 109,938   | 1.98%      | 31.67%    |
| Coors Technology | \$<br>16,304    | 0.34%      | \$<br>16,634    | 0.32%      | 2.02%     | \$   | 21,700    | 0.39%      | 30.46%    |
| Outside          | \$<br>902,940   | 18.94%     | \$<br>1,096,155 | 20.79%     | 21.40%    | \$   | 1,230,266 | 22.18%     | 12.23%    |
| Utilities        | \$<br>531,997   | 11.16%     | \$<br>500,417   | 9.49%      | -5.94%    | \$   | 469,913   | 8.47%      | -6.10%    |
| Totals           | \$<br>4,766,293 | 100%       | \$<br>5,273,678 | 100%       | 10.65%    | \$   | 5,547,407 | 100%       | 5.19%     |