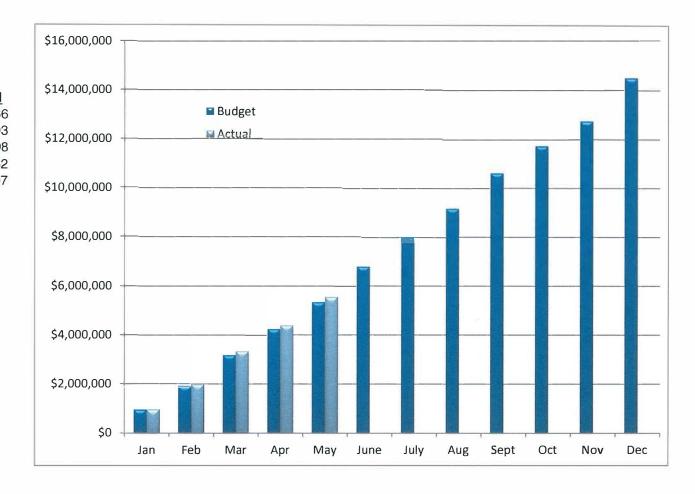

July 7, 2016

Re:

Sales Tax Report

Attached are the sales and use tax reports for May sales (collected in June). Sales tax collections were up \$80,880 (+7.5%) for the month. There is nothing out of the ordinary to account for the increase, just another good month. Overall, revenue is up \$273,729 (+5.2%) year-to-date compared to 2015. When adjusted for seasonality, sales tax revenues exceed the 2016 Budget by 4.0%.

As always, if you have any questions, please call me at 303-384-8020.

CITY OF GOLDEN
Budget to Actual Comparison
(adjusted for seasonality)
2016 Sales Tax Revenue

| Month | YTD Budget | YTD Actual |
|-------|------------|------------|
| Jan   | \$966,138  | \$970,666  |
| Feb   | 1,902,761  | 1,986,493  |
| Mar   | 3,170,124  | 3,333,698  |
| Apr   | 4,234,109  | 4,391,362  |
| May   | 5,335,003  | 5,547,407  |
| June  | 6,791,315  |            |
| July  | 7,976,769  |            |
| Aug   | 9,164,670  |            |
| Sept  | 10,610,999 |            |
| Oct   | 11,724,539 |            |
| Nov   | 12,749,407 |            |
| Dec   | 14,509,743 |            |