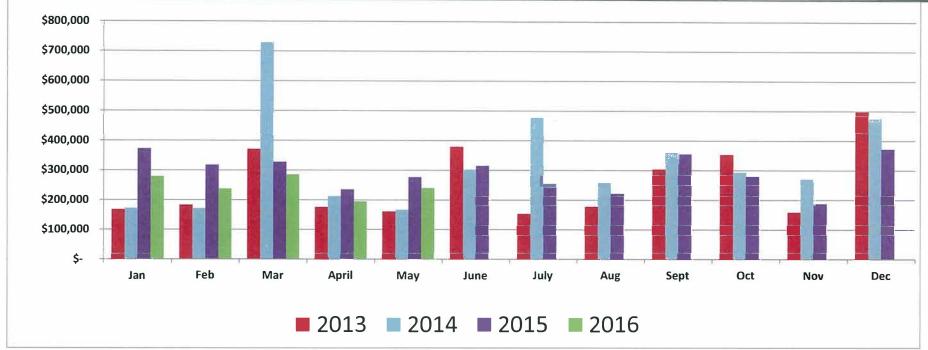

Use tax collections were down \$36,758 (-13.3%) for May, but up significantly compared to 2013 and 2014. For the year, use tax is down \$248,284 (-16.7%) compared to 2015, but up \$180,001 compared to 2013. Automotive, Utilities, and Grocery have the largest increases for the year, with Manufacturing showing the largest decrease. Through May, total use tax is at 31.9% of the 2016 annual budget. As has been mentioned in prior reports, use tax can be very sporadic in nature, making trend analysis more difficult. Use tax is generally a sign of businesses reinvesting and upgrading their assets, which the manufacturing industry has clearly done this year, and can also be a result of the opening of new businesses.

## City of Golden Use Tax Trends Month of May (June) 2013-2016

|         |      | Jan                                       |      | Feb     | _  | Mar                                 | _  | April       | 9    | May         |     | June        |    | July    | Aug           |     | Sept       |     | Oct         |      | Nov       |      | Dec         | Ξ  | Total     | % CHNG                                                                                                                                                                                                                                                                                                                                                                                                                                                                                                                                                                                                                                                                                                                                                                                                                                                                                                                                                                                                                                                                                                                                                                                                                                                                                                                                                                                                                                                                                                                                                                                                                                                                                                                                                                                                                                                                                                                                                                                                                                                                                                                         |
|---------|------|-------------------------------------------|------|---------|----|-------------------------------------|----|-------------|------|-------------|-----|-------------|----|---------|---------------|-----|------------|-----|-------------|------|-----------|------|-------------|----|-----------|--------------------------------------------------------------------------------------------------------------------------------------------------------------------------------------------------------------------------------------------------------------------------------------------------------------------------------------------------------------------------------------------------------------------------------------------------------------------------------------------------------------------------------------------------------------------------------------------------------------------------------------------------------------------------------------------------------------------------------------------------------------------------------------------------------------------------------------------------------------------------------------------------------------------------------------------------------------------------------------------------------------------------------------------------------------------------------------------------------------------------------------------------------------------------------------------------------------------------------------------------------------------------------------------------------------------------------------------------------------------------------------------------------------------------------------------------------------------------------------------------------------------------------------------------------------------------------------------------------------------------------------------------------------------------------------------------------------------------------------------------------------------------------------------------------------------------------------------------------------------------------------------------------------------------------------------------------------------------------------------------------------------------------------------------------------------------------------------------------------------------------|
| 2016    | \$   | 278,990                                   | \$   | 237,225 | \$ | 285,559                             | \$ | 194,318     | \$   | 240,102     |     |             |    |         |               |     |            |     |             |      |           |      |             | \$ | 1,236,194 | -13.3%                                                                                                                                                                                                                                                                                                                                                                                                                                                                                                                                                                                                                                                                                                                                                                                                                                                                                                                                                                                                                                                                                                                                                                                                                                                                                                                                                                                                                                                                                                                                                                                                                                                                                                                                                                                                                                                                                                                                                                                                                                                                                                                         |
| 2015    | \$   | 372,306                                   | \$   | 317,519 | \$ | 327,607                             | \$ | 235,186     | \$   | 276,860     | \$  | 314,794     | \$ | 254,336 | \$<br>221,729 | \$  | 354,706    | \$  | 280,238     | \$   | 187,729   | \$   | 372,140     | \$ | 3,470,150 | 66.4%                                                                                                                                                                                                                                                                                                                                                                                                                                                                                                                                                                                                                                                                                                                                                                                                                                                                                                                                                                                                                                                                                                                                                                                                                                                                                                                                                                                                                                                                                                                                                                                                                                                                                                                                                                                                                                                                                                                                                                                                                                                                                                                          |
| 2014    | \$   | 171,612                                   | \$   | 171,243 | \$ | 728,393                             | \$ | 212,635     | \$   | 166,412     | \$  | 302,449     | \$ | 477,511 | \$<br>258,124 | \$  | 359,641    | \$  | 293,257     | \$   | 271,497   | \$   |             |    | 3,888,296 |                                                                                                                                                                                                                                                                                                                                                                                                                                                                                                                                                                                                                                                                                                                                                                                                                                                                                                                                                                                                                                                                                                                                                                                                                                                                                                                                                                                                                                                                                                                                                                                                                                                                                                                                                                                                                                                                                                                                                                                                                                                                                                                                |
| 2013    | \$   | 167,338                                   | \$   | 182,374 | \$ | 370,818                             | \$ | 175,320     | \$   | 160,343     | \$  | 379,219     | \$ | 153,125 | \$<br>178,004 | \$  | 303,820    | \$  | 352,901     | \$   | 158,248   | \$   | 498,002     | \$ | 3,079,512 | AND THE RESERVE OF THE PARTY OF |
| Less: M | TD L | ix Audit Rev<br>Jse Tax Rei<br>ax Revenue | fund |         |    | \$106,437<br>(\$33,288)<br>\$73,148 |    | << includes | buil | ding use ta | x a | udit revenu | ie |         |               | * F | Percentage | Cha | ange is for | curr | ent month | only | (highlighte | d) |           |                                                                                                                                                                                                                                                                                                                                                                                                                                                                                                                                                                                                                                                                                                                                                                                                                                                                                                                                                                                                                                                                                                                                                                                                                                                                                                                                                                                                                                                                                                                                                                                                                                                                                                                                                                                                                                                                                                                                                                                                                                                                                                                                |