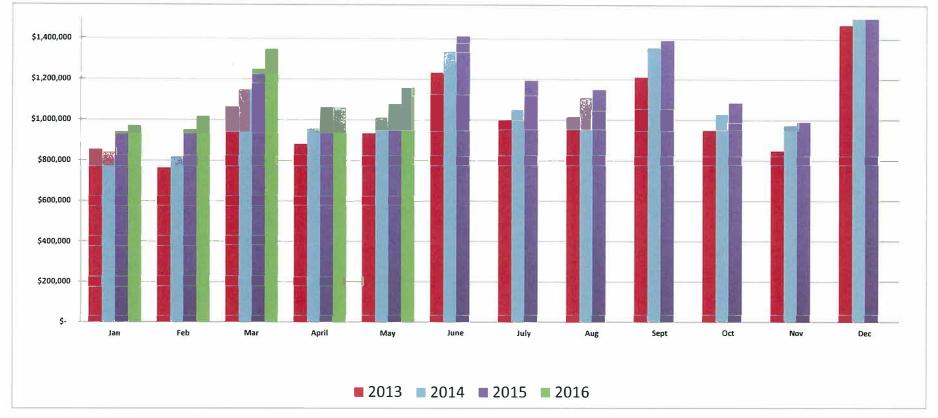

City of Golden Sales Tax Trends Month of May (June) 2013-2016

| _       | Jan    |      | Feb        | Mar                                             | April                                     | May          | June         | July         | Aug               | Sept                    | Oct                  | Nov        | Dec       | Total         | % CHNG |
|---------|--------|------|------------|-------------------------------------------------|-------------------------------------------|--------------|--------------|--------------|-------------------|-------------------------|----------------------|------------|-----------|---------------|--------|
| 2016 \$ | 970,66 | 6 \$ | 1,015,827  | \$ 1,347,205                                    | \$ 1,057,664                              | \$ 1,156,045 |              |              |                   |                         |                      |            |           | \$ 5,547,407  | 7.5%   |
| 2015 \$ | 940,86 | 8 \$ | 951,043    | \$ 1,247,072                                    | \$ 1,059,530                              | \$ 1,075,165 | \$ 1,410,884 | \$ 1,192,205 | \$ 1,147,227      | \$ 1,391,863            | \$ 1,082,678 \$      | 987.857 \$ | 1,688,949 |               | 6.5%   |
| 2014 \$ | 838,76 |      | 816,891    | \$ 1,146,091                                    |                                           |              |              |              |                   |                         | \$ 1,026,067 \$      | 973,861 \$ | 1,616,252 |               | 8.3%   |
| 2013 \$ | 851,82 | 4 \$ | 761,580    | \$ 1,061,683                                    | \$ 878,588                                | \$ 931,539   | \$ 1,230,101 | \$ 994,523   | \$ 1,014,019      | \$ 1,208,554            | \$ 946,744 \$        | 846,028 \$ | 1,468,477 | \$ 12,193,660 | 5.5%   |
|         |        |      | : MTD Sale | Audit Revenue<br>s Tax Refunds<br>s Tax Revenue | \$193,652<br>(\$171)<br><u>\$1</u> 93,481 |              |              |              | * Percentage Chan | ge is for current month | n only (highlighted) | L          |           |               |        |