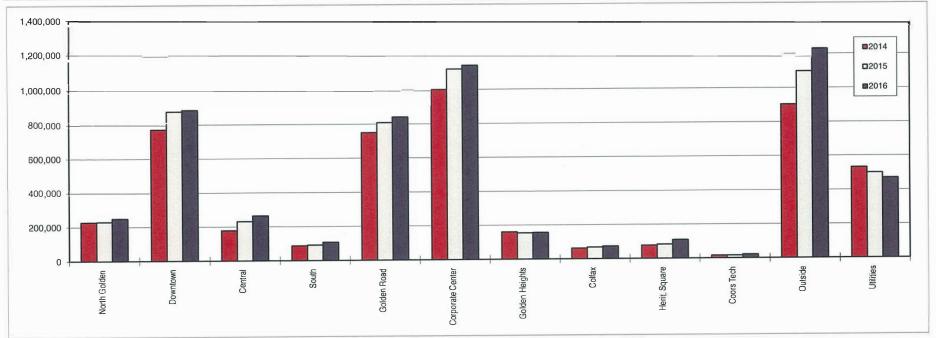

Overall, sales tax from businesses within the City limits (including Utilities) is up \$139,618 compared to 2015. In terms of dollars, revenues have increased the most from Central Golden, Golden Road, and Corporate Center. Downtown is now up slightly and no areas are showing a decrease compared to last year. By business type, Restaurants, Manufacturing, and General Merchandise show the largest increases. Utilities and Automotive are down so far for the year. Sales tax from businesses outside the City limits, which includes big ticket items that are delivered into the City, is up \$134,111 (+12.23%) for the year.

City of Golden Sales Tax Revenue By Location YTD - May (June) 2014/2015/2016

|                  | 2014            | % of total | 2015            | % of total | 2015-2014 |      | 2016      | % of total | 2016-2015 |
|------------------|-----------------|------------|-----------------|------------|-----------|------|-----------|------------|-----------|
| Area             | Sales Tax       | Sales Tax  | Sales Tax       | Sales Tax  | % Change  | 1000 | Sales Tax | Sales Tax  | % Change  |
|                  |                 |            |                 |            |           |      |           |            |           |
| North Golden     | \$<br>228,061   | 4.78%      | \$<br>229,820   | 4.36%      | 0.77%     | \$   | 248,711   | 4.48%      | 8.22%     |
| Downtown         | \$<br>771,781   | 16.19%     | \$<br>875,847   | 16.61%     | 13.48%    | \$   | 884,290   | 15.94%     | 0.96%     |
| Central          | \$<br>178,698   | 3.75%      | \$<br>230,858   | 4.38%      | 29.19%    | \$   | 264,144   | 4.76%      | 14.42%    |
| South            | \$<br>87,159    | 1.83%      | \$<br>90,912    | 1.72%      | 4.31%     | \$   | 107,094   | 1.93%      | 17.80%    |
| Golden Road      | \$<br>749,736   | 15.73%     | \$<br>807,616   | 15.31%     | 7.72%     | \$   | 840,281   | 15.15%     | 4.04%     |
| Corporate Center | \$<br>999,342   | 20.97%     | \$<br>1,119,546 | 21.23%     | 12.03%    | \$   | 1,140,397 | 20.56%     | 1.86%     |
| Golden Heights   | \$<br>160,890   | 3.38%      | \$<br>153,950   | 2.92%      | -4.31%    | \$   | 156,729   | 2.83%      | 1.81%     |
| Colfax           | \$<br>62,226    | 1.31%      | \$<br>68,430    | 1.30%      | 9.97%     | \$   | 73,944    | 1.33%      | 8.06%     |
| Heritage Square  | \$<br>77,159    | 1.62%      | \$<br>83,494    | 1.58%      | 8.21%     | \$   | 109,938   | 1.98%      | 31.67%    |
| Coors Technology | \$<br>16,304    | 0.34%      | \$<br>16,634    | 0.32%      | 2.02%     | \$   | 21,700    | 0.39%      | 30.46%    |
| Outside          | \$<br>902,940   | 18.94%     | \$<br>1,096,155 | 20.79%     | 21.40%    | \$   | 1,230,266 | 22.18%     | 12.23%    |
| Utilities        | \$<br>531,997   | 11.16%     | \$<br>500,417   | 9.49%      | -5.94%    | \$   | 469,913   | 8.47%      | -6.10%    |
| Totals           | \$<br>4,766,293 | 100%       | \$<br>5,273,678 | 100%       | 10.65%    | \$   | 5,547,407 | 100%       | 5.19%     |