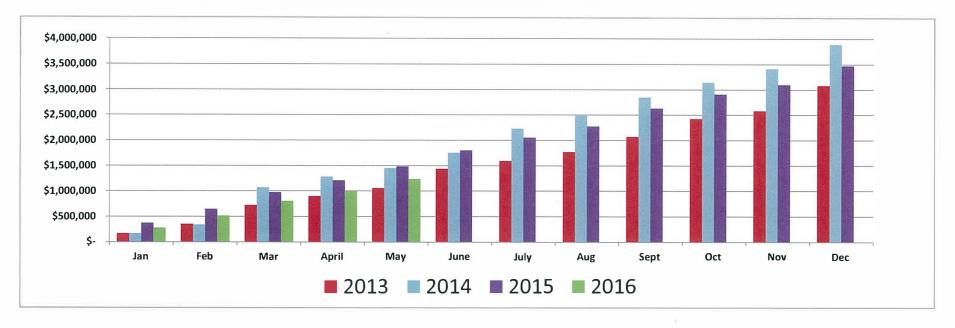

July 7, 2016

Re:

Sales Tax Report

Attached are the sales and use tax reports for May sales (collected in June). Sales tax collections were up \$80,880 (+7.5%) for the month. There is nothing out of the ordinary to account for the increase, just another good month. Overall, revenue is up \$273,729 (+5.2%) year-to-date compared to 2015. When adjusted for seasonality, sales tax revenues exceed the 2016 Budget by 4.0%.

City of Golden Sales Tax Trends YTD May (June) 2013-2016

|         | _    | Jan                                        | Feb          | March                                | April        | _  | May       | June         | J     | luly       | _      | Aug          | _    | Sept       | Oct              | Nov              | Dec              | Total            | % CHNG |
|---------|------|--------------------------------------------|--------------|--------------------------------------|--------------|----|-----------|--------------|-------|------------|--------|--------------|------|------------|------------------|------------------|------------------|------------------|--------|
| 2016    | \$   | 970,666                                    | \$ 1,986,493 | \$ 3,333,698                         | \$ 4,391,362 | \$ | 5,547,407 |              |       |            |        |              |      |            |                  |                  |                  | \$<br>5,547,407  | 5.2%   |
| 2015    | \$   | 940,868                                    | \$ 1,891,911 | \$ 3,138,983                         | \$ 4,198,513 | \$ | 5,273,678 | \$ 6,684,562 | \$ 7, | ,876,767   | \$     | 9,023,994    | \$   | 10,415,857 | \$<br>11,498,535 | \$<br>12,486,392 | \$<br>14,175,341 | \$<br>14,175,341 | 10.6%  |
| 2014    | \$   | 838,767                                    | \$ 1,655,658 | \$ 2,801,749                         | \$ 3,757,074 | \$ | 4,766,293 | \$ 6,101,154 | \$ 7, | ,150,190   | \$     | 8,257,485    | \$   | 9,612,234  | \$<br>10,638,301 | \$<br>11,612,162 | \$<br>13,228,414 | \$<br>13,228,414 | 6.3%   |
| 2013    | \$   | 851,824                                    | \$ 1,613,404 | \$ 2,675,087                         | \$ 3,553,675 | \$ | 4,485,214 | \$ 5,715,315 | \$ 6, | ,709,838   | \$     | 7,723,857    | \$   | 8,932,411  | \$<br>9,879,155  | \$<br>10,725,183 | \$<br>12,193,660 | \$<br>12,193,660 | 2.7%   |
| Less: \ | TD S | Tax Audit Re<br>Sales Tax Re<br>Tax Revenu | efunds       | \$271,772<br>(\$27,702)<br>\$244,070 |              |    |           |              | * Per | rcentage C | Chango | e - YTD perc | enta | ge change  |                  |                  |                  |                  |        |