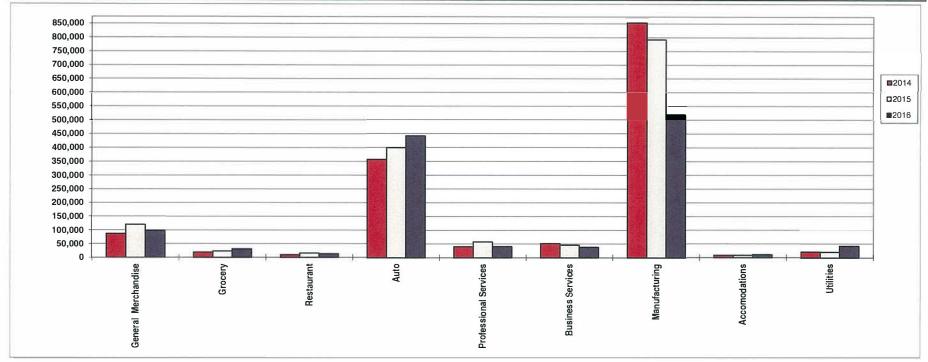

City of Golden Use Tax Revenue By Type YTD May (June) 2014/2015/2016

| Туре                        | 2014<br>Use Tax |           | % of total<br>Use Tax | 2015<br>Use Tax | % of total<br>Use Tax | 2014-2013<br>% Change | 2016<br>Use Tax |           | % of total<br>Use Tax | 2015-2014<br>% Change |
|-----------------------------|-----------------|-----------|-----------------------|-----------------|-----------------------|-----------------------|-----------------|-----------|-----------------------|-----------------------|
|                             |                 |           |                       |                 |                       |                       |                 |           |                       |                       |
| General Merchandise         | \$              | 86,930    | 5.99%                 | \$<br>119,951   | 8.08%                 | 37.99%                | \$              | 98,029    | 7.93%                 | -18.28%               |
| Grocery                     | \$              | 19,356    | 1.33%                 | \$<br>23,523    | 1.58%                 | 21.54%                | \$              | 30,998    | 2.51%                 | 31.78%                |
| Restaurants                 | \$              | 10,322    | 0.71%                 | \$<br>16,141    | 1.09%                 | 56.37%                | \$              | 13,416    | 1.09%                 | -16.88%               |
| Automotive                  | \$              | 356,721   | 24.60%                | \$<br>399,213   | 26.89%                | 11.91%                | \$              | 441,946   | 35.75%                | 10.70%                |
| Prof Services\Entertainment | \$              | 40,345    | 2.78%                 | \$<br>57,615    | 3.88%                 | 42.81%                | \$              | 40,797    | 3.30%                 | -29.19%               |
| Bus Services                | \$              | 52,051    | 3.59%                 | \$<br>46,000    | 3.10%                 | -11.63%               | \$              | 38,517    | 3.12%                 | -16.27%               |
| Manufacturing - Production  | \$              | 853,542   | 58.85%                | \$<br>792,512   | 53.39%                | -7.15%                | \$              | 519,081   | 41.99%                | -34.50%               |
| Accommodations              | \$              | 9,209     | 0.63%                 | \$<br>9,021     | 0.61%                 | -2.04%                | \$              | 11,427    | 0.92%                 | 26.67%                |
| Utilities                   | \$              | 21,819    | 1.50%                 | \$<br>20,500    | 1.38%                 | -6.05%                | \$              | 41,983    | 3.40%                 | 104.80%               |
| Totals                      | \$              | 1,450,295 | 100%                  | \$<br>1,484,478 | 100%                  | 2.36%                 | \$              | 1,236,194 | 100%                  | -16.73%               |