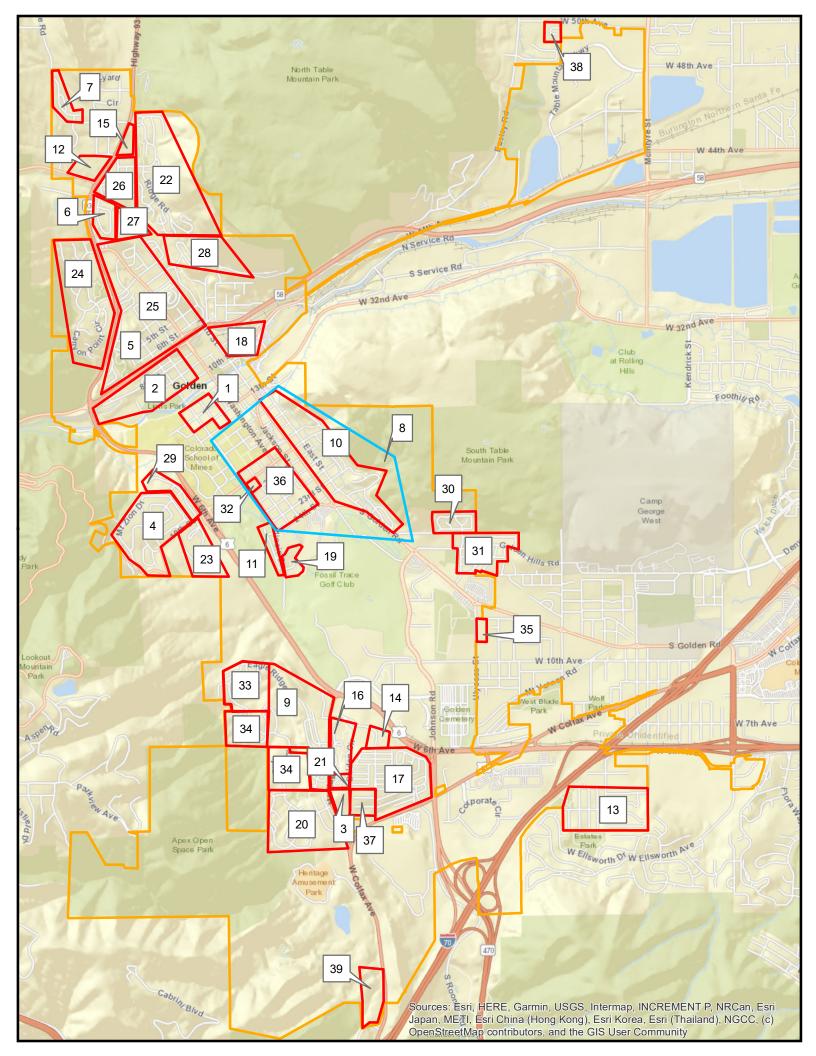

## **Golden Neighborhoods**

- 1. 12<sup>th</sup> Street Historic District 12<sup>th</sup> Street area near School Mines
- 2. 8<sup>th</sup> and 9<sup>th</sup> Street Neighborhood Area north of City Hall to Rte 58
- 3. Bachman Farm North of 4<sup>th</sup> Ave and east of Heritage.
- 4. Beverly Heights North of 19th, East of Lookout Mtn Rd
- 5. Canyon Point East of 93 and south of Iowa near Mitchell Elementary
- 6. Canyon View (2)— East of 93 across from Golden Gate Canyon Rd (Joseph Circle)
- 7. Canyon View (3) Richmond Home project on the northwest corner of Golden Pine Ridge West
- 8. Central Neighborhood Area near Ford between 15<sup>th</sup> and 24<sup>th</sup> (includes Items 10, 11, 20, 33 & 37)
- 9. Eagle Ridge West of Heritage Rd near Eagle Ridge Circle (Lakota Hills is south part of neighborhood)
- 10. East Street Subset of Central Neighborhood east of Ford Rd and South Golden Rd betw/ 15th & Rimrock
- 11. Fossil Trace Two neighborhoods abutting Golf Course off Illinois and part of Central.
- 12. Golden Gate Canyon Rd West of 93. Senior condos and senior care (Golden Living and Epoch).
- 13. Golden Heights/Golden Hills/Golden Overlook S. of I-70 and 6 Ave & west of Jeffco Fairgrds
- 14. Golden Outlook Apts along 6<sup>th</sup> west of the pedestrian bridge from Jeffco HQ adjoins Golden Ridge.
- 15. Golden Pond East of 93, South of Pine Ridge and west of N. Ford St. Senior/Assisted Living.
- 16. Golden Ridge Condos and apts east of Heritage Road in the vicinity of the Eagleridge Circle.
- 17. Golden Terrace Three adjacent mobile home parks north of Colfax. Owned by Equity Lifestyles/Sam Zell
- 18. Goosetown East of Ford Rd between Clear Creek and Rte 58.
- 19. Harmony Village South of Illinois past 24<sup>th</sup> and subset of Central
- 20. Heritage Dells Heritage Rd and Kimball area. Approved as a PUD in the 1970's, 1st sold in 1979.
- 21. Heritage Village Town Homes North of 4<sup>th</sup> Ave at Heritage Rd.
- 22. Mesa Meadows East of 93 & Ford up to Pine Ridge on N. Table Mtn area built on former Foss Fam.
- 23. Mines Park Student Married Housing east of 19th Street and north of 6th Ave
- 24. Mountain Ridge West side of 93 on both sides of Iowa. Largest HOA. (one of the Canyon Point tracts.)
- 25. North Neighborhood South of Mesa Meadows and west of North Ford
- 26. North 40 East of 93 and north of Canyon View across from Golden Gate Canyon Road
- 27. North Golden Edge West of North Ford and north of Alaska
- 28. North Table Mountain East of north East Street Includes Peery Parkway
- 29. Parfet Estates East of and below Beverly Heights, west of 6<sup>th</sup> Ave and north of 19<sup>th</sup> St.
- 30. Rimrock Area east of South Golden Road at the end of Rimrock Drive.
- 31. South Ridge Area east/above King Soopers adjacent to the south side of Rimrock Neighborhood.
- 32. Stone Arch Villas Southeast corner at 19<sup>th</sup> and Illinois part of Central.
- 33. Stonebridge West of Eagle Ridge off Heritage (approved at a PUD late 1990's, 1st homes 2000.)
- 34. Tripp Ranch West of Eagle Ridge and south of Stonebridge (37 homes 1st home 1994.)
- 35. Ulysses & 12<sup>th</sup> Ave Two townhome projects on the east side of Ulysses near the King Soopers Circle
- 36. Welch Addition East of Illinois and south of Jackson subset of Central
- 37. West 3<sup>rd</sup> Ave at Zeta Rd adjacent / south of Golden Terrace Mobile Home Park.
- 38. Wild Plum Area off 50<sup>th</sup> & Easley Road far eastern Golden north of Coors Technology Business Center

## **Commercial Areas**

- Colfax Commercial Area east and west of 6<sup>th</sup> Car dealerships, Violet St triangle
- Coors Technology Park East Golden off McIntyre St
- Corporate Center Commercial area west of Interplaza, south of Colfax, and east of C-470 Ramp
- Downtown
- East Commercial Area East of Indiana & north of 6<sup>th</sup> Ave; Residence Inn, Confluence Companies et al.
- 39. Gateway Area at the end of Colfax/I-70 Harley Davidson and Origin Hotel
- Golden Heights Commercial west of Fairgrounds

- Heritage & 6<sup>th</sup> Treks et al.
- Interplaza Kohl's and Home Depot et al south of Colfax and west of 6<sup>th</sup>.
- Jackson Commercial Safeway et al
- North Golden/Pine Ridge Spyderco et al
- South Golden Road King Soopers to Natural Grocers near Golden High School
- Canyon Point Commercial Washington and 93 Cannonball, Starbucks, et al