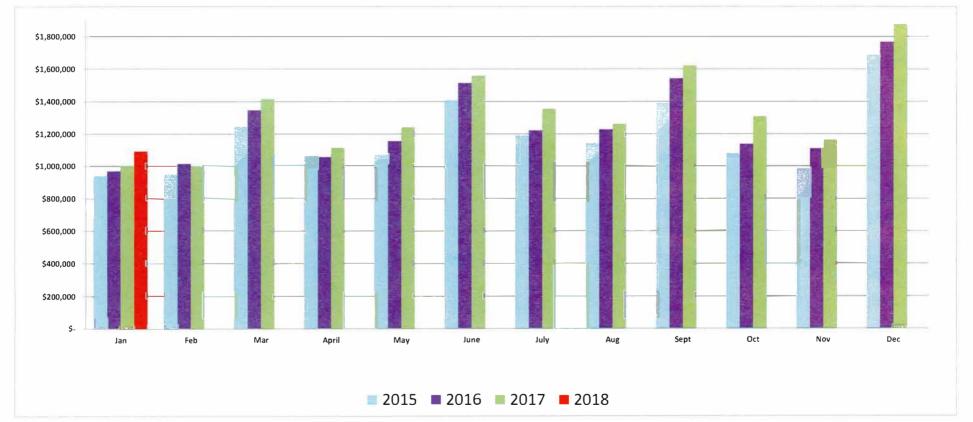

City of Golden Sales Tax Trends YTD January (February) 2015-2018

|      | Jan       |     | Feb          | Mar                                             | April                 | May          | June         | July         | Aug             | Sept                    | Oct                  | Nov             | Dec          | Total      | % CHNG |
|------|-----------|-----|--------------|-------------------------------------------------|-----------------------|--------------|--------------|--------------|-----------------|-------------------------|----------------------|-----------------|--------------|------------|--------|
| 2018 | \$ 1,093, | 179 |              |                                                 |                       |              |              |              |                 |                         |                      |                 | \$           | 1,093,179  | 8.6%   |
| 2017 | \$ 1,006, | 334 | \$ 1,001,710 | \$ 1,419,831                                    | \$ 1,115,633          | \$ 1,244,080 | \$ 1,562,078 | \$ 1,357,048 | \$ 1,265,695    | \$ 1,622,168            | \$ 1,310,702         | \$ 1,163,305    | 1,874,575 \$ | 15,943,159 | 3.7%   |
| 2016 | \$ 970,   | 666 | \$ 1,015,827 | \$ 1,347,205                                    | \$ 1,057,664          | \$ 1,156,045 | \$ 1,514,344 | \$ 1,221,645 | \$ 1,227,728    | \$ 1,543,227            | \$ 1,137,294         | \$ 1,109,698 \$ | 1,765,585 \$ | 15,066,928 | 3.2%   |
| 2015 | \$ 940,   | 868 | \$ 951,043   | \$ 1,247,072                                    | \$ 1,059,530          | \$ 1,075,165 | \$ 1,410,884 | \$ 1,192,205 | \$ 1,147,227    | \$ 1,391,863            | \$ 1,082,678         | \$ 987,857 \$   | 1,688,949 \$ | 14,175,341 | 12.2%  |
|      |           |     | ss: MTD Sale | Audit Revenue<br>s Tax Refunds<br>s Tax Revenue | \$700<br>\$0<br>\$700 |              |              |              | Percentage Char | ige is for current mont | h only (highlighted) |                 |              |            |        |