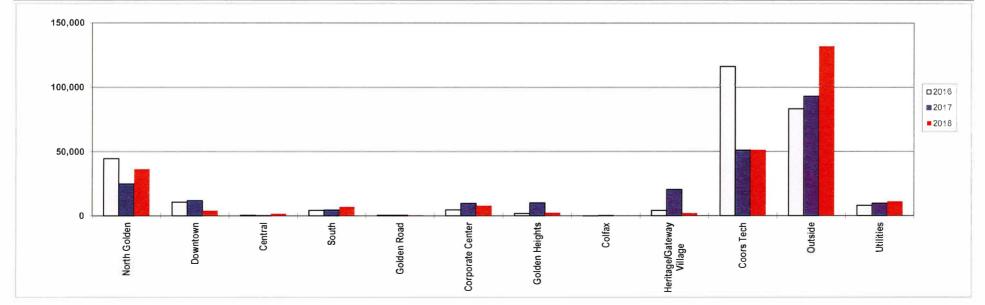

Golden Road and North Golden were the areas with the largest increases. Downtown and Corporate Center had the largest decreases, although one of the major downtown retailer's return wasn't received in February and will be reflected in next month's totals. General Merchandise and Restaurants are the business types with the largest increases for the month, while Utilities has the largest decrease. Sales from businesses outside the City were up 27.3%

City of Golden
Sales Tax Revenue By Location
YTD January (February)
2016/2017/2018

| Area                                                                                                                                                                                                                                                                                                                                                                                                                                                                                                                                                                                                                                                                                                                                                                                                                                                                                                                                                                                                                                                                                                                                                                                                                                                                                                                                                                                                                                                                                                                                                                                                                                                                                                                                                                                                                                                                                                                                                                                                                                                                                                                          |      | 2016<br>Sales Tax | % of total<br>Sales Tax | 2016-2015<br>% Change |     | 2017<br>ales Tax | % of total<br>Sales Tax | 2017-2016<br>% Change | Γ, | 2017<br>Sales Tax | % of total<br>Sales Tax | 2017-2016<br>% Change |
|-------------------------------------------------------------------------------------------------------------------------------------------------------------------------------------------------------------------------------------------------------------------------------------------------------------------------------------------------------------------------------------------------------------------------------------------------------------------------------------------------------------------------------------------------------------------------------------------------------------------------------------------------------------------------------------------------------------------------------------------------------------------------------------------------------------------------------------------------------------------------------------------------------------------------------------------------------------------------------------------------------------------------------------------------------------------------------------------------------------------------------------------------------------------------------------------------------------------------------------------------------------------------------------------------------------------------------------------------------------------------------------------------------------------------------------------------------------------------------------------------------------------------------------------------------------------------------------------------------------------------------------------------------------------------------------------------------------------------------------------------------------------------------------------------------------------------------------------------------------------------------------------------------------------------------------------------------------------------------------------------------------------------------------------------------------------------------------------------------------------------------|------|-------------------|-------------------------|-----------------------|-----|------------------|-------------------------|-----------------------|----|-------------------|-------------------------|-----------------------|
| E LE LI EN LA LINE DE LE LINE DE LA LINE DE | 1100 | Jaies Tax         | Dales Tax               | 70 Change             | 3   | ales Tax         | Sales Tax               | 70 Change             | 9/ | Jaies Tax         | Sales Tax               | 76 Change             |
|                                                                                                                                                                                                                                                                                                                                                                                                                                                                                                                                                                                                                                                                                                                                                                                                                                                                                                                                                                                                                                                                                                                                                                                                                                                                                                                                                                                                                                                                                                                                                                                                                                                                                                                                                                                                                                                                                                                                                                                                                                                                                                                               |      | 13.75             |                         | 753 == 72 5           | 500 |                  |                         | Alle and              |    |                   |                         |                       |
| North Golden                                                                                                                                                                                                                                                                                                                                                                                                                                                                                                                                                                                                                                                                                                                                                                                                                                                                                                                                                                                                                                                                                                                                                                                                                                                                                                                                                                                                                                                                                                                                                                                                                                                                                                                                                                                                                                                                                                                                                                                                                                                                                                                  | \$   | 47,925            | 4.94%                   | 6.41%                 | \$  | 51,674           | 5.13%                   | 7.82%                 | \$ | 64,114            | 5.86%                   | 24.07%                |
| Downtown                                                                                                                                                                                                                                                                                                                                                                                                                                                                                                                                                                                                                                                                                                                                                                                                                                                                                                                                                                                                                                                                                                                                                                                                                                                                                                                                                                                                                                                                                                                                                                                                                                                                                                                                                                                                                                                                                                                                                                                                                                                                                                                      | \$   | 112,675           | 11.61%                  | -23.91%               | \$  | 145,819          | 14.49%                  | 29.42%                | \$ | 130,491           | 11.94%                  | -10.51%               |
| Central                                                                                                                                                                                                                                                                                                                                                                                                                                                                                                                                                                                                                                                                                                                                                                                                                                                                                                                                                                                                                                                                                                                                                                                                                                                                                                                                                                                                                                                                                                                                                                                                                                                                                                                                                                                                                                                                                                                                                                                                                                                                                                                       | \$   | 47,194            | 4.86%                   | -2.39%                | \$  | 52,394           | 5.21%                   | 11.02%                | \$ | 57,824            | 5.29%                   | 10.36%                |
| South                                                                                                                                                                                                                                                                                                                                                                                                                                                                                                                                                                                                                                                                                                                                                                                                                                                                                                                                                                                                                                                                                                                                                                                                                                                                                                                                                                                                                                                                                                                                                                                                                                                                                                                                                                                                                                                                                                                                                                                                                                                                                                                         | \$   | 12,763            | 1.31%                   | 6.32%                 | \$  | 16,077           | 1.60%                   | 25.97%                | \$ | 15,128            | 1.38%                   | -5.90%                |
| Golden Road                                                                                                                                                                                                                                                                                                                                                                                                                                                                                                                                                                                                                                                                                                                                                                                                                                                                                                                                                                                                                                                                                                                                                                                                                                                                                                                                                                                                                                                                                                                                                                                                                                                                                                                                                                                                                                                                                                                                                                                                                                                                                                                   | \$   | 160,653           | 16.55%                  | -1.24%                | \$  | 174,852          | 17.38%                  | 8.84%                 | \$ | 212,036           | 19.40%                  | 21.27%                |
| Corporate Center                                                                                                                                                                                                                                                                                                                                                                                                                                                                                                                                                                                                                                                                                                                                                                                                                                                                                                                                                                                                                                                                                                                                                                                                                                                                                                                                                                                                                                                                                                                                                                                                                                                                                                                                                                                                                                                                                                                                                                                                                                                                                                              | \$   | 205,936           | 21.22%                  | 10.36%                | \$  | 215,152          | 21.38%                  | 4.48%                 | \$ | 208,692           | 19.09%                  | -3.00%                |
| Golden Heights                                                                                                                                                                                                                                                                                                                                                                                                                                                                                                                                                                                                                                                                                                                                                                                                                                                                                                                                                                                                                                                                                                                                                                                                                                                                                                                                                                                                                                                                                                                                                                                                                                                                                                                                                                                                                                                                                                                                                                                                                                                                                                                | \$   | 27,240            | 2.81%                   | -7.53%                | \$  | 29,448           | 2.93%                   | 8.11%                 | \$ | 32,831            | 3.00%                   | 11.49%                |
| Colfax                                                                                                                                                                                                                                                                                                                                                                                                                                                                                                                                                                                                                                                                                                                                                                                                                                                                                                                                                                                                                                                                                                                                                                                                                                                                                                                                                                                                                                                                                                                                                                                                                                                                                                                                                                                                                                                                                                                                                                                                                                                                                                                        | \$   | 10,501            | 1.08%                   | -9.99%                | \$  | 12,726           | 1.26%                   | 21.19%                | \$ | 12,687            | 1.16%                   | -0.30%                |
| Heritage /Gateway Village                                                                                                                                                                                                                                                                                                                                                                                                                                                                                                                                                                                                                                                                                                                                                                                                                                                                                                                                                                                                                                                                                                                                                                                                                                                                                                                                                                                                                                                                                                                                                                                                                                                                                                                                                                                                                                                                                                                                                                                                                                                                                                     | \$   | 10,470            | 1.08%                   | -57.59%               | \$  | 4,382            | 0.44%                   | -58.15%               | \$ | 16,192            | 1.48%                   | 269.53%               |
| Coors Technology                                                                                                                                                                                                                                                                                                                                                                                                                                                                                                                                                                                                                                                                                                                                                                                                                                                                                                                                                                                                                                                                                                                                                                                                                                                                                                                                                                                                                                                                                                                                                                                                                                                                                                                                                                                                                                                                                                                                                                                                                                                                                                              | \$   | 2,123             | 0.22%                   | 68.09%                | \$  | 7,193            | 0.71%                   | 238.82%               | \$ | 9,985             | 0.91%                   | 38.82%                |
| Outside                                                                                                                                                                                                                                                                                                                                                                                                                                                                                                                                                                                                                                                                                                                                                                                                                                                                                                                                                                                                                                                                                                                                                                                                                                                                                                                                                                                                                                                                                                                                                                                                                                                                                                                                                                                                                                                                                                                                                                                                                                                                                                                       | \$   | 224,367           | 23.11%                  | 35.43%                | \$  | 188,230          | 18.70%                  | -16.11%               | \$ | 239,660           | 21.92%                  | 27.32%                |
| Utilities                                                                                                                                                                                                                                                                                                                                                                                                                                                                                                                                                                                                                                                                                                                                                                                                                                                                                                                                                                                                                                                                                                                                                                                                                                                                                                                                                                                                                                                                                                                                                                                                                                                                                                                                                                                                                                                                                                                                                                                                                                                                                                                     | \$   | 108,819           | 11.21%                  | 3.28%                 | \$  | 108,389          | 10.77%                  | -0.40%                | \$ | 93,538            | 8.56%                   | -13.70%               |
| Totals                                                                                                                                                                                                                                                                                                                                                                                                                                                                                                                                                                                                                                                                                                                                                                                                                                                                                                                                                                                                                                                                                                                                                                                                                                                                                                                                                                                                                                                                                                                                                                                                                                                                                                                                                                                                                                                                                                                                                                                                                                                                                                                        | \$   | 970,666           | 100%                    | 3.17%                 | \$  | 1,006,334        | 100.00%                 | 3.67%                 | \$ | 1,093,179         | 100%                    | 8.63%                 |