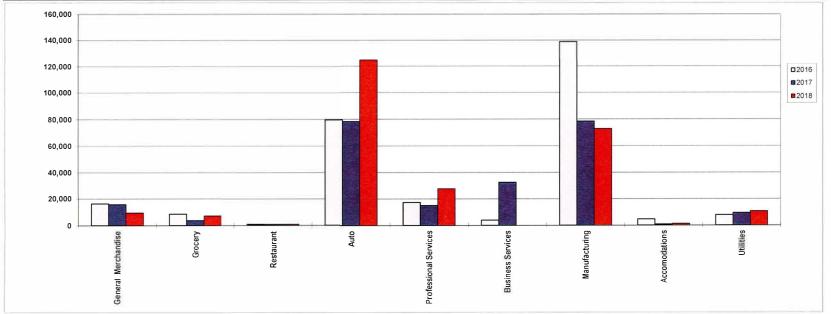

City of Golden Use Tax Revenue By Type YTD January (February) 2016/2017/2018

| Туре                        | 2016<br>Jse Tax | % of total<br>Use Tax | 2016-2014<br>% Change | 2017<br>Use Tax | % of total<br>Use Tax | 2016-2017<br>% Change | 2018<br>Use Tax | % of total<br>Use Tax | 2016-2017<br>% Change |
|-----------------------------|-----------------|-----------------------|-----------------------|-----------------|-----------------------|-----------------------|-----------------|-----------------------|-----------------------|
|                             |                 |                       |                       |                 |                       |                       |                 |                       |                       |
| General Merchandise         | \$<br>16,364    | 5.87%                 | 69.15%                | \$<br>15,748    | 6.70%                 | -3.77%                | \$<br>9,584     | 3.75%                 | -39.14%               |
| Grocery                     | \$<br>8,752     | 3.14%                 | 132.41%               | \$<br>3,726     | 1.58%                 | -57.42%               | \$<br>7,366     | 2.88%                 | 97.67%                |
| Restaurants                 | \$<br>930       | 0.33%                 | -31.92%               | \$<br>820       | 0.35%                 | -11.78%               | \$<br>795       | 0.31%                 | -3.07%                |
| Automotive                  | \$<br>79,682    | 28.56%                | -14.13%               | \$<br>78,246    | 33.27%                | -1.80%                | \$<br>124,754   | 48.86%                | 59.44%                |
| Prof Services\Entertainment | \$<br>17,468    | 6.26%                 | 17.91%                | \$<br>15,093    | 6.42%                 | -13.60%               | \$<br>27,772    | 10.88%                | 84.00%                |
| Bus Services                | \$<br>4,038     | 1.45%                 | -69.81%               | \$<br>32,638    | 13.88%                | 708.27%               | \$<br>-         | 0.00%                 | -100.00%              |
| Manufacturing - Production  | \$<br>138,952   | 49.81%                | -40.20%               | \$<br>78,465    | 33.36%                | -43.53%               | \$<br>72,835    | 28.53%                | -7.17%                |
| Accommodations              | \$<br>4,782     | 1.71%                 | 370.21%               | \$<br>884       | 0.38%                 | -81.51%               | \$<br>1,376     | 0.54%                 | 55.58%                |
| Utilities                   | \$<br>8,023     | 2.88%                 | 154.94%               | \$<br>9,574     | 4.07%                 | 19.33%                | \$<br>10,843    | 4.25%                 | 13.25%                |
| Totals                      | \$<br>278,990   | 100%                  | -25.06%               | \$<br>235,196   | 100%                  | -8.48%                | \$<br>255,325   | 100%                  | 8.56%                 |