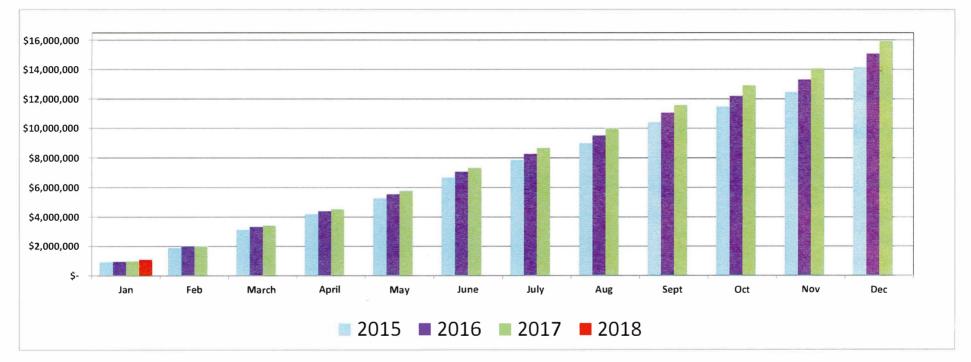

City of Golden Sales Tax Trends YTD January (February) 2015-2018

|         |      | Jan                                        | Feb          | March                        | April        | May          | June         | July         |        | Aug          |      | Sept       | _    | Oct        |      | Nov       | Dec              | Total            | % CHNG |
|---------|------|--------------------------------------------|--------------|------------------------------|--------------|--------------|--------------|--------------|--------|--------------|------|------------|------|------------|------|-----------|------------------|------------------|--------|
| 2018    | \$   | 1,093,179                                  |              |                              |              |              |              |              |        |              |      |            |      |            |      |           |                  | \$<br>1,093,179  | 8.6%   |
| 2017    | \$   | 1,006,334                                  | \$ 2,008,044 | \$ 3,427,875                 | \$ 4,543,508 | \$ 5,787,588 | \$ 7,349,666 | \$ 8,706,714 | \$     | 9,972,409    | \$   | 11,594,577 | \$ 1 | 12,905,279 | \$ 1 | 4,068,587 | \$<br>15,943,159 | \$<br>15,943,159 | 3.7%   |
| 2016    | \$   | 970,666                                    | \$ 1,986,493 | \$ 3,333,698                 | \$ 4,391,362 | \$ 5,547,407 | \$ 7,061,751 | \$ 8,283,396 | \$     | 9,511,124    | \$   | 11,054,351 | \$ 1 | 12,191,645 | \$ 1 | 3,301,343 | \$<br>15,066,928 | \$<br>15,066,928 | 3.2%   |
| 2015    | \$   | 940,868                                    | \$ 1,891,911 | \$ 3,138,983                 | \$ 4,198,513 | \$ 5,273,678 | \$ 6,684,562 | \$ 7,876,767 | \$     | 9,023,994    | \$   | 10,415,857 | \$ ' | 11,498,535 | \$ 1 | 2,486,392 | \$<br>14,175,341 | \$<br>14,175,341 | 12.2%  |
| Less: \ | TD S | Tax Audit Re<br>Sales Tax Re<br>Tax Revenu | efunds       | \$6,411<br>(\$22)<br>\$6,389 |              |              |              | * Percentage | Change | e - YTD perc | enta | ge change  |      |            |      |           |                  |                  |        |