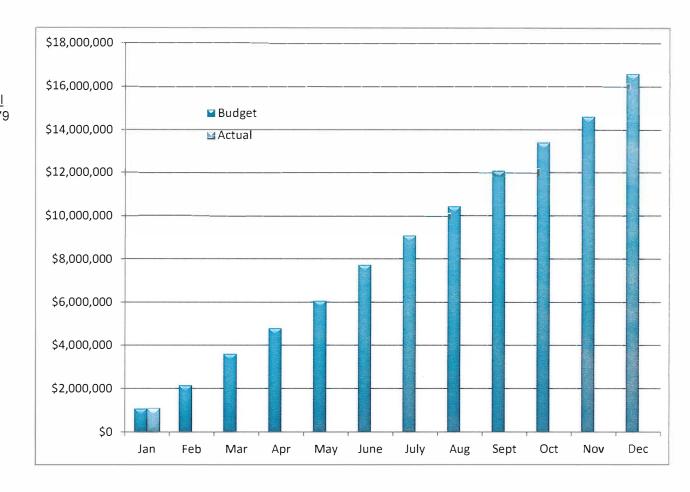

March 5, 2018

Re:

Sales Tax Report

Attached are the sales and use tax reports for January sales (collected in February). Sales tax collections were up \$86,845 (+8.6%) for the month. A large portion of the increase is from sales outside the City limits, as a couple more on-line retailers have licensed and started remitting to the City. When compared to the 2018 Budget as adjusted for seasonality, revenues are up \$27,229 (+2.6%)

| Month | YTD Budget  | YTD Actual  |
|-------|-------------|-------------|
| Jan   | \$1,065,950 | \$1,093,179 |
| Feb   | 2,140,082   |             |
| Mar   | 3,604,295   |             |
| Apr   | 4,792,688   |             |
| May   | 6,065,173   |             |
| June  | 7,717,220   |             |
| July  | 9,084,882   |             |
| Aug   | 10,432,118  |             |
| Sept  | 12,109,657  |             |
| Oct   | 13,402,638  |             |
| Nov   | 14,604,245  |             |
| Dec   | 16,575,000  |             |