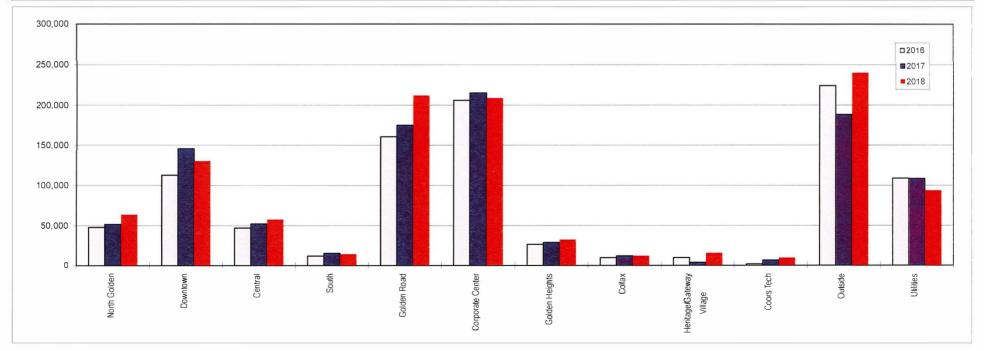

Golden Road and North Golden were the areas with the largest increases. Downtown and Corporate Center had the largest decreases, although one of the major downtown retailer's return wasn't received in February and will be reflected in next month's totals. General Merchandise and Restaurants are the business types with the largest increases for the month, while Utilities has the largest decrease. Sales from businesses outside the City were up 27.3%

City of Golden
Sales Tax Revenue By Location
YTD January (February)
2016/2017/2018

| Area                                                                                                                                                                                                                                                                                                                                                                                                                                                                                                                                                                                                                                                                                                                                                                                                                                                                                                                                                                                                                                                                                                                                                                                                                                                                                                                                                                                                                                                                                                                                                                                                                                                                                                                                                                                                                                                                                                                                                                                                                                                                                                                          |      | 2016<br>Sales Tax | % of total<br>Sales Tax | 2016-2015<br>% Change |     | 2017<br>ales Tax | % of total<br>Sales Tax | 2017-2016<br>% Change | Γ, | 2017<br>Sales Tax | % of total<br>Sales Tax | 2017-2016<br>% Change |
|-------------------------------------------------------------------------------------------------------------------------------------------------------------------------------------------------------------------------------------------------------------------------------------------------------------------------------------------------------------------------------------------------------------------------------------------------------------------------------------------------------------------------------------------------------------------------------------------------------------------------------------------------------------------------------------------------------------------------------------------------------------------------------------------------------------------------------------------------------------------------------------------------------------------------------------------------------------------------------------------------------------------------------------------------------------------------------------------------------------------------------------------------------------------------------------------------------------------------------------------------------------------------------------------------------------------------------------------------------------------------------------------------------------------------------------------------------------------------------------------------------------------------------------------------------------------------------------------------------------------------------------------------------------------------------------------------------------------------------------------------------------------------------------------------------------------------------------------------------------------------------------------------------------------------------------------------------------------------------------------------------------------------------------------------------------------------------------------------------------------------------|------|-------------------|-------------------------|-----------------------|-----|------------------|-------------------------|-----------------------|----|-------------------|-------------------------|-----------------------|
| E LE LI EN LA LINE DE LE LINE DE LA LINE DE | 1100 | Jaies Tax         | Dales Tax               | 70 Change             | 3   | ales Tax         | Sales Tax               | 70 Change             | 9/ | Jaies Tax         | Sales Tax               | 76 Change             |
|                                                                                                                                                                                                                                                                                                                                                                                                                                                                                                                                                                                                                                                                                                                                                                                                                                                                                                                                                                                                                                                                                                                                                                                                                                                                                                                                                                                                                                                                                                                                                                                                                                                                                                                                                                                                                                                                                                                                                                                                                                                                                                                               |      | 13.75             |                         | 753 == 72 5           | 500 |                  |                         | Alle and              |    |                   |                         |                       |
| North Golden                                                                                                                                                                                                                                                                                                                                                                                                                                                                                                                                                                                                                                                                                                                                                                                                                                                                                                                                                                                                                                                                                                                                                                                                                                                                                                                                                                                                                                                                                                                                                                                                                                                                                                                                                                                                                                                                                                                                                                                                                                                                                                                  | \$   | 47,925            | 4.94%                   | 6.41%                 | \$  | 51,674           | 5.13%                   | 7.82%                 | \$ | 64,114            | 5.86%                   | 24.07%                |
| Downtown                                                                                                                                                                                                                                                                                                                                                                                                                                                                                                                                                                                                                                                                                                                                                                                                                                                                                                                                                                                                                                                                                                                                                                                                                                                                                                                                                                                                                                                                                                                                                                                                                                                                                                                                                                                                                                                                                                                                                                                                                                                                                                                      | \$   | 112,675           | 11.61%                  | -23.91%               | \$  | 145,819          | 14.49%                  | 29.42%                | \$ | 130,491           | 11.94%                  | -10.51%               |
| Central                                                                                                                                                                                                                                                                                                                                                                                                                                                                                                                                                                                                                                                                                                                                                                                                                                                                                                                                                                                                                                                                                                                                                                                                                                                                                                                                                                                                                                                                                                                                                                                                                                                                                                                                                                                                                                                                                                                                                                                                                                                                                                                       | \$   | 47,194            | 4.86%                   | -2.39%                | \$  | 52,394           | 5.21%                   | 11.02%                | \$ | 57,824            | 5.29%                   | 10.36%                |
| South                                                                                                                                                                                                                                                                                                                                                                                                                                                                                                                                                                                                                                                                                                                                                                                                                                                                                                                                                                                                                                                                                                                                                                                                                                                                                                                                                                                                                                                                                                                                                                                                                                                                                                                                                                                                                                                                                                                                                                                                                                                                                                                         | \$   | 12,763            | 1.31%                   | 6.32%                 | \$  | 16,077           | 1.60%                   | 25.97%                | \$ | 15,128            | 1.38%                   | -5.90%                |
| Golden Road                                                                                                                                                                                                                                                                                                                                                                                                                                                                                                                                                                                                                                                                                                                                                                                                                                                                                                                                                                                                                                                                                                                                                                                                                                                                                                                                                                                                                                                                                                                                                                                                                                                                                                                                                                                                                                                                                                                                                                                                                                                                                                                   | \$   | 160,653           | 16.55%                  | -1.24%                | \$  | 174,852          | 17.38%                  | 8.84%                 | \$ | 212,036           | 19.40%                  | 21.27%                |
| Corporate Center                                                                                                                                                                                                                                                                                                                                                                                                                                                                                                                                                                                                                                                                                                                                                                                                                                                                                                                                                                                                                                                                                                                                                                                                                                                                                                                                                                                                                                                                                                                                                                                                                                                                                                                                                                                                                                                                                                                                                                                                                                                                                                              | \$   | 205,936           | 21.22%                  | 10.36%                | \$  | 215,152          | 21.38%                  | 4.48%                 | \$ | 208,692           | 19.09%                  | -3.00%                |
| Golden Heights                                                                                                                                                                                                                                                                                                                                                                                                                                                                                                                                                                                                                                                                                                                                                                                                                                                                                                                                                                                                                                                                                                                                                                                                                                                                                                                                                                                                                                                                                                                                                                                                                                                                                                                                                                                                                                                                                                                                                                                                                                                                                                                | \$   | 27,240            | 2.81%                   | -7.53%                | \$  | 29,448           | 2.93%                   | 8.11%                 | \$ | 32,831            | 3.00%                   | 11.49%                |
| Colfax                                                                                                                                                                                                                                                                                                                                                                                                                                                                                                                                                                                                                                                                                                                                                                                                                                                                                                                                                                                                                                                                                                                                                                                                                                                                                                                                                                                                                                                                                                                                                                                                                                                                                                                                                                                                                                                                                                                                                                                                                                                                                                                        | \$   | 10,501            | 1.08%                   | -9.99%                | \$  | 12,726           | 1.26%                   | 21.19%                | \$ | 12,687            | 1.16%                   | -0.30%                |
| Heritage /Gateway Village                                                                                                                                                                                                                                                                                                                                                                                                                                                                                                                                                                                                                                                                                                                                                                                                                                                                                                                                                                                                                                                                                                                                                                                                                                                                                                                                                                                                                                                                                                                                                                                                                                                                                                                                                                                                                                                                                                                                                                                                                                                                                                     | \$   | 10,470            | 1.08%                   | -57.59%               | \$  | 4,382            | 0.44%                   | -58.15%               | \$ | 16,192            | 1.48%                   | 269.53%               |
| Coors Technology                                                                                                                                                                                                                                                                                                                                                                                                                                                                                                                                                                                                                                                                                                                                                                                                                                                                                                                                                                                                                                                                                                                                                                                                                                                                                                                                                                                                                                                                                                                                                                                                                                                                                                                                                                                                                                                                                                                                                                                                                                                                                                              | \$   | 2,123             | 0.22%                   | 68.09%                | \$  | 7,193            | 0.71%                   | 238.82%               | \$ | 9,985             | 0.91%                   | 38.82%                |
| Outside                                                                                                                                                                                                                                                                                                                                                                                                                                                                                                                                                                                                                                                                                                                                                                                                                                                                                                                                                                                                                                                                                                                                                                                                                                                                                                                                                                                                                                                                                                                                                                                                                                                                                                                                                                                                                                                                                                                                                                                                                                                                                                                       | \$   | 224,367           | 23.11%                  | 35.43%                | \$  | 188,230          | 18.70%                  | -16.11%               | \$ | 239,660           | 21.92%                  | 27.32%                |
| Utilities                                                                                                                                                                                                                                                                                                                                                                                                                                                                                                                                                                                                                                                                                                                                                                                                                                                                                                                                                                                                                                                                                                                                                                                                                                                                                                                                                                                                                                                                                                                                                                                                                                                                                                                                                                                                                                                                                                                                                                                                                                                                                                                     | \$   | 108,819           | 11.21%                  | 3.28%                 | \$  | 108,389          | 10.77%                  | -0.40%                | \$ | 93,538            | 8.56%                   | -13.70%               |
| Totals                                                                                                                                                                                                                                                                                                                                                                                                                                                                                                                                                                                                                                                                                                                                                                                                                                                                                                                                                                                                                                                                                                                                                                                                                                                                                                                                                                                                                                                                                                                                                                                                                                                                                                                                                                                                                                                                                                                                                                                                                                                                                                                        | \$   | 970,666           | 100%                    | 3.17%                 | \$  | 1,006,334        | 100.00%                 | 3.67%                 | \$ | 1,093,179         | 100%                    | 8.63%                 |