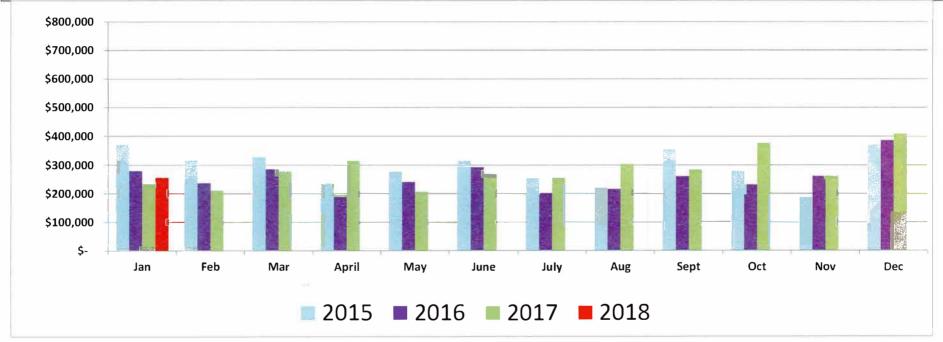

City of Golden Sales Tax Trends YTD January (February) 2015-2018

|      | Jan       |     | Feb          | Mar                                             | April                 | May          | June         | July         | Aug             | Sept                    | Oct                  | Nov             | Dec          | Total      | % CHNG |
|------|-----------|-----|--------------|-------------------------------------------------|-----------------------|--------------|--------------|--------------|-----------------|-------------------------|----------------------|-----------------|--------------|------------|--------|
| 2018 | \$ 1,093, | 179 |              |                                                 |                       |              |              |              |                 |                         |                      |                 | \$           | 1,093,179  | 8.6%   |
| 2017 | \$ 1,006, | 334 | \$ 1,001,710 | \$ 1,419,831                                    | \$ 1,115,633          | \$ 1,244,080 | \$ 1,562,078 | \$ 1,357,048 | \$ 1,265,695    | \$ 1,622,168            | \$ 1,310,702         | \$ 1,163,305    | 1,874,575 \$ | 15,943,159 | 3.7%   |
| 2016 | \$ 970,   | 666 | \$ 1,015,827 | \$ 1,347,205                                    | \$ 1,057,664          | \$ 1,156,045 | \$ 1,514,344 | \$ 1,221,645 | \$ 1,227,728    | \$ 1,543,227            | \$ 1,137,294         | \$ 1,109,698 \$ | 1,765,585 \$ | 15,066,928 | 3.2%   |
| 2015 | \$ 940,   | 868 | \$ 951,043   | \$ 1,247,072                                    | \$ 1,059,530          | \$ 1,075,165 | \$ 1,410,884 | \$ 1,192,205 | \$ 1,147,227    | \$ 1,391,863            | \$ 1,082,678         | \$ 987,857 \$   | 1,688,949 \$ | 14,175,341 | 12.2%  |
|      |           |     | ss: MTD Sale | Audit Revenue<br>s Tax Refunds<br>s Tax Revenue | \$700<br>\$0<br>\$700 |              |              |              | Percentage Char | ige is for current mont | h only (highlighted) |                 |              |            |        |