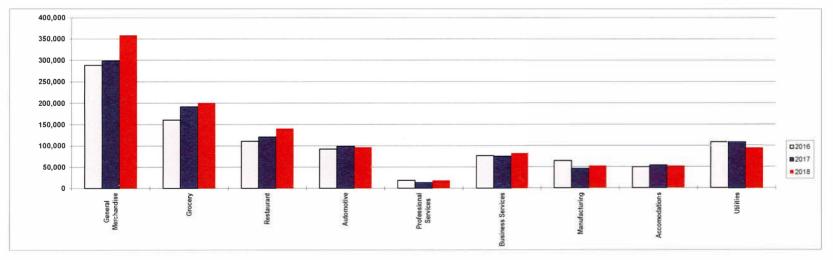

Golden Road and North Golden were the areas with the largest increases. Downtown and Corporate Center had the largest decreases, although one of the major downtown retailer's return wasn't received in February and will be reflected in next month's totals. General Merchandise and Restaurants are the business types with the largest increases for the month, while Utilities has the largest decrease. Sales from businesses outside the City were up 27.3%

City of Golden Sales Tax Revenue By Type YTD January (February) 2016/2017/2018

| Туре                        | s  | 2016<br>ales Tax | % of total<br>Sales Tax | 2016-2015<br>% Change | \$ 2,017<br>Sales Tax |        | % of total<br>Sales Tax | 2017-2016<br>% Change |    |           | % of total<br>Sales Tax | 2017-2016<br>% Change |
|-----------------------------|----|------------------|-------------------------|-----------------------|-----------------------|--------|-------------------------|-----------------------|----|-----------|-------------------------|-----------------------|
|                             |    |                  |                         | EARLE                 |                       |        |                         | THE PERSON            |    |           |                         |                       |
| General Merchandise         | \$ | 288,179          | 29.69%                  | 11.04%                | \$ 29                 | 7,981  | 29.61%                  | 3.40%                 | \$ | 358,978   | 32.84%                  | 20.47%                |
| Grocery                     | \$ | 160,454          | 16.53%                  | -18.71%               | \$ 19                 | 1,791  | 19.06%                  | 19.53%                | \$ | 200,870   | 18.37%                  | 4.73%                 |
| Restaurants                 | \$ | 111,149          | 11.45%                  | 6.24%                 | \$ 12                 | 20,996 | 12.02%                  | 8.86%                 | \$ | 140,388   | 12.84%                  | 16.03%                |
| Automotive                  | \$ | 92,378           | 9.52%                   | 0.35%                 | \$ 9                  | 9,251  | 9.86%                   | 7.44%                 | \$ | 96,353    | 8.81%                   | -2.92%                |
| Prof Services\Entertainment | \$ | 18,664           | 1.92%                   | 77.99%                | \$ 1                  | 13,024 | 1.29%                   | -30.22%               | \$ | 17,896    | 1.64%                   | 37.41%                |
| Bus ServicesSupp.           | \$ | 76,830           | 7.92%                   | 14.98%                | \$ 7                  | 75,406 | 7.49%                   | -1.85%                | \$ | 81,895    | 7.49%                   | 8.61%                 |
| Manufacturing - Production  | \$ | 64,413           | 6.64%                   | 3.82%                 | \$ 4                  | 15,915 | 4.56%                   | -28.72%               | \$ | 51,738    | 4.73%                   | 12.68%                |
| Accommodations              | \$ | 49,779           | 5.13%                   | 16.93%                | \$ 5                  | 3,582  | 5.32%                   | 7.64%                 | \$ | 51,524    | 4.71%                   | -3.84%                |
| Utilities                   | \$ | 108,819          | 11.21%                  | 3.28%                 | \$ 10                 | 08,389 | 10.77%                  | -0.40%                | \$ | 93,538    | 8.56%                   | -13.70%               |
| Totals                      | \$ | 970,666          | 100.00%                 | 3.17%                 | \$ 1,00               | 6,334  | 100.00%                 | 3.67%                 | \$ | 1,093,179 | 100.00%                 | 8.63%                 |