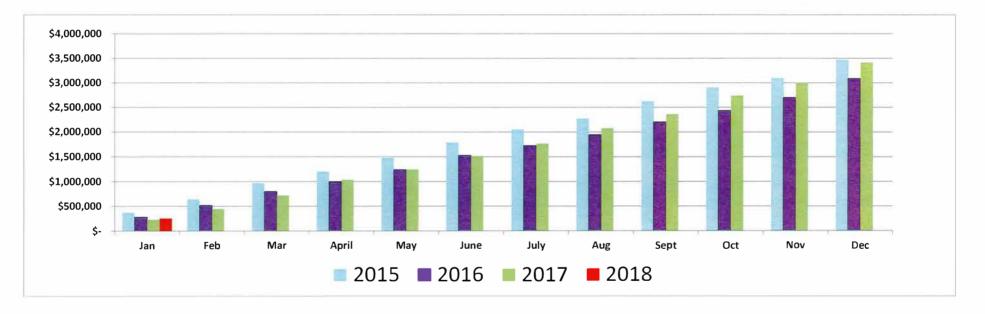

City of Golden Sales Tax Trends YTD January (February) 2015-2018

|         |      | Jan                                        | Feb          | March                        | April        | May          | June         | July         |        | Aug          |      | Sept       | _    | Oct        |      | Nov       | Dec              | Total            | % CHNG |
|---------|------|--------------------------------------------|--------------|------------------------------|--------------|--------------|--------------|--------------|--------|--------------|------|------------|------|------------|------|-----------|------------------|------------------|--------|
| 2018    | \$   | 1,093,179                                  |              |                              |              |              |              |              |        |              |      |            |      |            |      |           |                  | \$<br>1,093,179  | 8.6%   |
| 2017    | \$   | 1,006,334                                  | \$ 2,008,044 | \$ 3,427,875                 | \$ 4,543,508 | \$ 5,787,588 | \$ 7,349,666 | \$ 8,706,714 | \$     | 9,972,409    | \$   | 11,594,577 | \$ 1 | 12,905,279 | \$ 1 | 4,068,587 | \$<br>15,943,159 | \$<br>15,943,159 | 3.7%   |
| 2016    | \$   | 970,666                                    | \$ 1,986,493 | \$ 3,333,698                 | \$ 4,391,362 | \$ 5,547,407 | \$ 7,061,751 | \$ 8,283,396 | \$     | 9,511,124    | \$   | 11,054,351 | \$ 1 | 12,191,645 | \$ 1 | 3,301,343 | \$<br>15,066,928 | \$<br>15,066,928 | 3.2%   |
| 2015    | \$   | 940,868                                    | \$ 1,891,911 | \$ 3,138,983                 | \$ 4,198,513 | \$ 5,273,678 | \$ 6,684,562 | \$ 7,876,767 | \$     | 9,023,994    | \$   | 10,415,857 | \$ ' | 11,498,535 | \$ 1 | 2,486,392 | \$<br>14,175,341 | \$<br>14,175,341 | 12.2%  |
| Less: \ | TD S | Tax Audit Re<br>Sales Tax Re<br>Tax Revenu | efunds       | \$6,411<br>(\$22)<br>\$6,389 |              |              |              | * Percentage | Change | e - YTD perc | enta | ge change  |      |            |      |           |                  |                  |        |