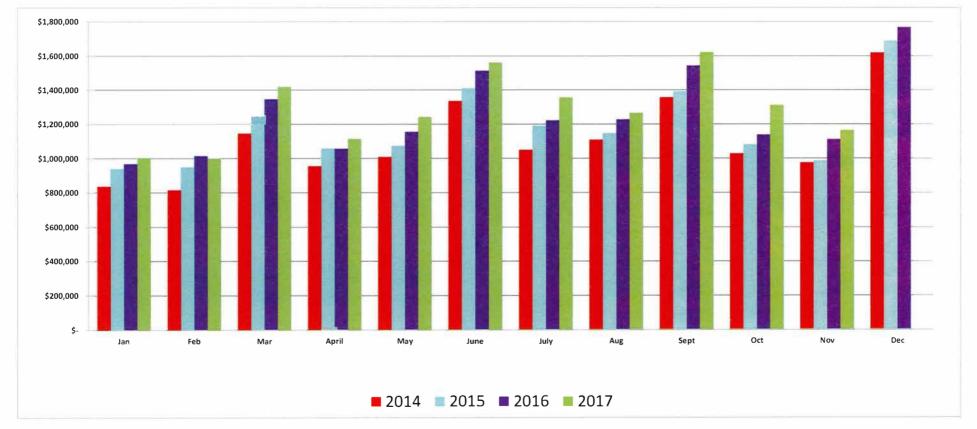

City of Golden Sales Tax Trends Month of November (December) 2014-2017

|      |      | Jan       | Feb          | Mar                                             | April                        | May          | June         | July         | Aug               | Sept                    | Oct                  | Nov          | De      | c         | Total      | % CHNG        |
|------|------|-----------|--------------|-------------------------------------------------|------------------------------|--------------|--------------|--------------|-------------------|-------------------------|----------------------|--------------|---------|-----------|------------|---------------|
| 2017 | \$ 1 | 1,006,334 | \$ 1,001,710 | \$ 1,419,831                                    | \$ 1,115,633                 | \$ 1,244,080 | \$ 1,562,078 | \$ 1,357,048 | \$ 1,265,695      | \$ 1,622,168            | \$ 1,310,702         | \$ 1,163,305 |         | \$        | 14,068,584 | 4.8%          |
| 2016 | \$   | 970,666   | \$ 1,015,827 | \$ 1,347,205                                    | \$ 1,057,664                 | \$ 1,156,045 | \$ 1,514,344 | \$ 1,221,645 | \$ 1,227,728      | \$ 1,543,227            | \$ 1,137,294         | \$ 1,109,698 | \$ 1,76 | 55,585 \$ | 15,066,928 | 12.3%         |
| 2015 | \$   | 940,868   | \$ 951,043   | \$ 1,247,072                                    | \$ 1,059,530                 | \$ 1,075,165 | \$ 1,410,884 | \$ 1,192,205 | \$ 1,147,227      | \$ 1,391,863            | \$ 1,082,678         | \$ 987,857   | \$ 1,68 | 88,949 \$ | 14,175,341 | 12.3%<br>1.4% |
| 2014 | \$   | 838,767   | \$ 816,891   | \$ 1,146,091                                    | \$ 955,325                   | \$ 1,009,219 | \$ 1,334,861 | \$ 1,049,035 | \$ 1,107,295      | \$ 1,354,749            | \$ 1,026,067         | \$ 973,861   | \$ 1,61 | 16,252 \$ | 13,228,413 | 15.1%         |
|      |      |           |              | Audit Revenue<br>s Tax Refunds<br>s Tax Revenue | \$7.059<br>(\$65)<br>\$6,994 |              |              |              | * Percentage Char | ige is for current mont | h only (highlighted) |              |         |           |            |               |