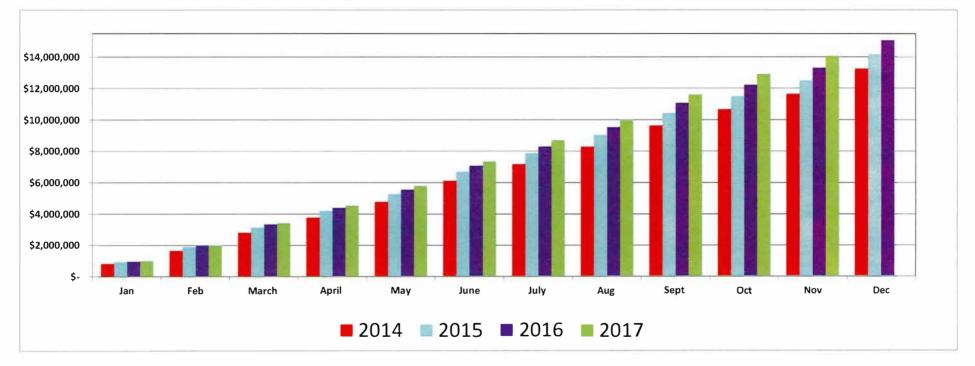

#### City of Golden Sales Tax Trends YTD November (December) 2014-2017

|         | _    | Jan                                        | Feb          | March                               | April        | _    | May       | June         | _   | July         |       | Aug          | _    | Sept       | _  | Oct        | _  | Nov        | Dec              | Total            | % CHNG |
|---------|------|--------------------------------------------|--------------|-------------------------------------|--------------|------|-----------|--------------|-----|--------------|-------|--------------|------|------------|----|------------|----|------------|------------------|------------------|--------|
| 2017    | \$   | 1,006,334                                  | \$ 2,008,044 | \$ 3,427,875                        | \$ 4,543,508 | \$ 5 | 5,787,588 | \$ 7,349,666 | \$  | 8,706,714    | \$    | 9,972,409    | \$   | 11,594,577 | \$ | 12,905,279 | \$ | 14,068,584 |                  | \$<br>14,068,584 | 5.8%   |
| 2016    | \$   | 970,666                                    | \$ 1,986,493 | \$ 3,333,698                        | \$ 4,391,362 | \$ 5 | 5,547,407 | \$ 7,061,751 | \$  | 8,283,396    | \$    | 9,511,124    | \$   | 11,054,351 | \$ | 12,191,645 | \$ | 13,301,343 | \$<br>15,066,928 | \$<br>15,066,928 | 6.5%   |
| 2015    | \$   | 940,868                                    | \$ 1,891,911 | \$ 3,138,983                        | \$ 4,198,513 | \$ 5 | 5,273,678 | \$ 6,684,562 | \$  | 7,876,767    | \$    | 9,023,994    | \$   | 10,415,857 | \$ | 11,498,535 | \$ | 12,486,392 | \$<br>14,175,341 | \$<br>14,175,341 | 7.5%   |
| 2014    | \$   | 838,767                                    | \$ 1,655,658 | \$ 2,801,749                        | \$ 3,757,074 | \$ 4 | 4,766,293 | \$ 6,101,154 | \$  | 7,150,190    | \$    | 8,257,485    | \$   | 9,612,234  | \$ | 10,638,301 | \$ | 11,612,162 | \$<br>13,228,414 | \$<br>13,228,414 | 8.3%   |
| Less: Y | TD : | Tax Audit Re<br>Sales Tax Re<br>Tax Revenu | efunds       | \$278,245<br>(\$1,081)<br>\$277,165 |              |      |           |              | * F | Percentage ( | Chang | e - YTD perc | enta | ge change  |    |            |    |            |                  |                  |        |