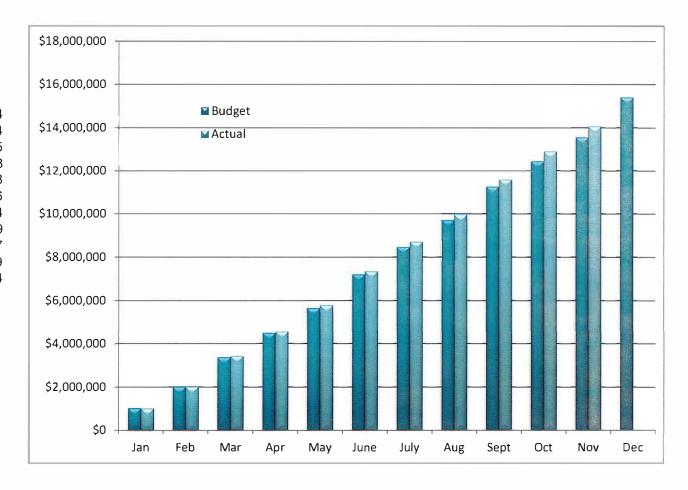

Sales Tax Report

Attached are the sales and use tax reports for November sales (collected in December). Sales tax collections were up \$53,607 (4.8%) for the month. The bulk of the increase came from businesses outside of Golden, including Amazon. Overall, revenue is up \$767,241 (+5.8%) year-to-date compared to 2016. When adjusted for seasonality, sales tax revenues exceed the 2017 Budget by 3.8%.

As always, if you have any questions, please call me at 303-384-8020.

CITY OF GOLDEN
Budget to Actual Comparison
(adjusted for seasonality)
2017 Sales Tax Revenue

| Month | YTD Budget  | YTD Actual  |
|-------|-------------|-------------|
| Jan   | \$1,014,831 | \$1,006,334 |
| Feb   | 2,013,664   | 2,008,044   |
| Mar   | 3,366,552   | 3,427,875   |
| Apr   | 4,479,702   | 4,543,508   |
| May   | 5,655,075   | 5,787,588   |
| June  | 7,201,833   | 7,349,666   |
| July  | 8,457,624   | 8,706,714   |
| Aug   | 9,724,363   | 9,972,409   |
| Sept  | 11,273,432  | 11,594,577  |
| Oct   | 12,454,670  | 12,905,279  |
| Nov   | 13,558,336  | 14,068,584  |
| Dec   | 15,400,650  |             |