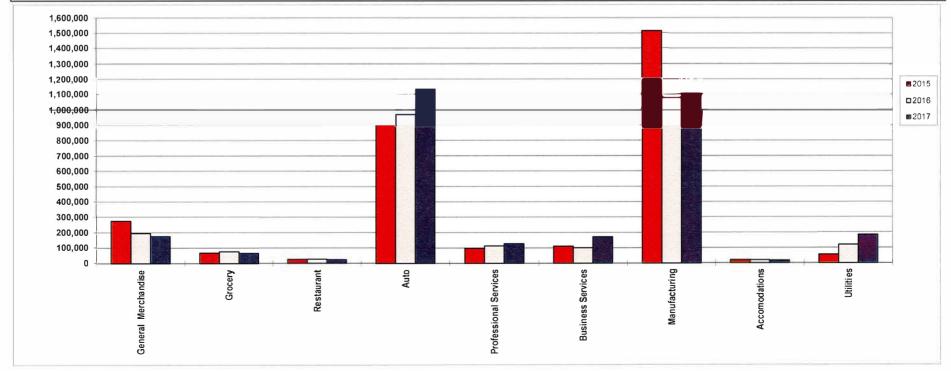

City of Golden Use Tax Revenue By Type YTD November (December) 2015/2016/2017

| Туре                        | 2015<br>Use Tax | % of total<br>Use Tax | 2016<br>Use Tax | % of total<br>Use Tax | 2016-2014<br>% Change | 2017<br>Use Tax | % of total<br>Use Tax | 2016-2017<br>% Change |
|-----------------------------|-----------------|-----------------------|-----------------|-----------------------|-----------------------|-----------------|-----------------------|-----------------------|
|                             |                 |                       |                 |                       |                       |                 |                       |                       |
| General Merchandise         | \$<br>272,555   | 8.80%                 | \$<br>194,942   | 7.23%                 | -28.48%               | \$<br>175,252   | 5.83%                 | -10.10%               |
| Grocery                     | \$<br>68,501    | 2.21%                 | \$<br>76,001    | 2.82%                 | 10.96%                | \$<br>66,656    | 2.22%                 | -12.30%               |
| Restaurants                 | \$<br>25,205    | 0.81%                 | \$<br>26,569    | 0.99%                 | 5.41%                 | \$<br>23,982    | 0.80%                 | -9.74%                |
| Automotive                  | \$<br>935,885   | 30.21%                | \$<br>968,947   | 35.94%                | 3.53%                 | \$<br>1,133,147 | 37.71%                | 16.95%                |
| Prof Services\Entertainment | \$<br>97,137    | 3.14%                 | \$<br>113,191   | 4.20%                 | 16.53%                | \$<br>128,064   | 4.26%                 | 13.14%                |
| Bus Services                | \$<br>111,311   | 3.59%                 | \$<br>100,905   | 3.74%                 | -9.35%                | \$<br>171,931   | 5.72%                 | 70.39%                |
| Manufacturing - Production  | \$<br>1,511,891 | 48.80%                | \$<br>1,077,477 | 39.96%                | -28.73%               | \$<br>1,105,739 | 36.80%                | 2.62%                 |
| Accommodations              | \$<br>19,972    | 0.64%                 | \$<br>19,468    | 0.72%                 | -2.53%                | \$<br>16,427    | 0.55%                 | -15.62%               |
| Utilities                   | \$<br>55,553    | 1.79%                 | \$<br>118,671   | 4.40%                 | 113.62%               | \$<br>183,932   | 6.12%                 | 54.99%                |
| Totals                      | \$<br>3,098,010 | 100%                  | \$<br>2,696,170 | 100%                  | -12.97%               | \$<br>3,005,129 | 100%                  | 11.46%                |