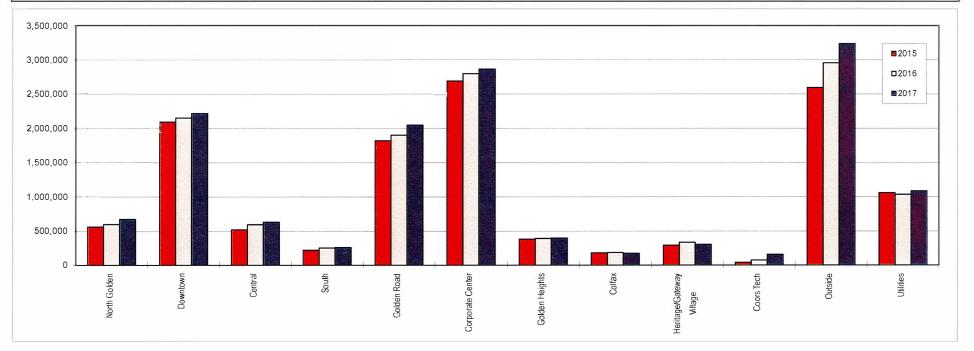

Overall, sales tax from businesses within the City limits (including Utilities) is up \$492,737 compared to 2016. In terms of dollars, revenues have increased the most from Golden Road, Coors Tech Center, and North Golden. The Heritage/Gateway Village area shows the largest decrease compared to last year. By business type, General Merchandise, Restaurants, and Grocery show the largest increases. Business Services/Supplies is the only business type with a decrease for the year. Sales tax from businesses outside the City limits, which includes big ticket items that are delivered into the City, is up \$274,504 (9.28%) for the year. A large portion of this increase is coming from Amazon. This is a strong indicator of the amount of online purchasing that occurs in today's society.

City of Golden
Sales Tax Revenue By Location
YTD November (December)
2015/2016/2017

| A                         | 2015             | % of total |     | 2016       | % of total | 2016-2015 | 2017             | % of total | 2017-2016   |
|---------------------------|------------------|------------|-----|------------|------------|-----------|------------------|------------|-------------|
| Area                      | Sales Tax        | Sales Tax  |     | Sales Tax  | Sales Tax  | % Change  | Sales Tax        | Sales Tax  | % Change    |
|                           |                  |            | -8- |            |            |           |                  |            | BOOK TO SEE |
| North Golden              | \$<br>565,826    | 4.53%      | \$  | 601,696    | 4.52%      | 6.34%     | \$<br>674,696    | 4.80%      | 12.13%      |
| Downtown                  | \$<br>2,092,928  | 16.76%     | \$  | 2,150,644  | 16.17%     | 2.76%     | \$<br>2,215,558  | 15.75%     | 3.02%       |
| Central                   | \$<br>523,685    | 4.19%      | \$  | 598,072    | 4.50%      | 14.20%    | \$<br>632,744    | 4.50%      | 5.80%       |
| South                     | \$<br>225,162    | 1.80%      | \$  | 259,215    | 1.95%      | 15.12%    | \$<br>264,596    | 1.88%      | 2,08%       |
| Golden Road               | \$<br>1,820,151  | 14.58%     | \$  | 1,901,160  | 14.29%     | 4.45%     | \$<br>2,050,373  | 14.57%     | 7.85%       |
| Corporate Center          | \$<br>2,693,553  | 21.57%     | \$  | 2,797,884  | 21.03%     | 3.87%     | \$<br>2,862,486  | 20.35%     | 2.31%       |
| Golden Heights            | \$<br>385,376    | 3.09%      | \$  | 395,095    | 2.97%      | 2.52%     | \$<br>400,192    | 2.84%      | 1.29%       |
| Colfax                    | \$<br>185,712    | 1.49%      | \$  | 190,817    | 1.43%      | 2.75%     | \$<br>179,730    | 1.28%      | -5.81%      |
| Heritage /Gateway Village | \$<br>295,728    | 2.37%      | \$  | 338,591    | 2.55%      | 14.49%    | \$<br>306,551    | 2.18%      | -9.46%      |
| Coors Technology          | \$<br>42,663     | 0.34%      | \$  | 77,310     | 0.58%      | 81.21%    | \$<br>162,642    | 1.16%      | 110.37%     |
| Outside                   | \$<br>2,596,763  | 20.80%     | \$  | 2,956,849  | 22.23%     | 13.87%    | \$<br>3,231,353  | 22.97%     | 9.28%       |
| Utilities                 | \$<br>1,058,844  | 8.48%      | \$  | 1,034,009  | 7.77%      | -2.35%    | \$<br>1,087,665  | 7.73%      | 5.19%       |
| Totals                    | \$<br>12,486,392 | 100%       | \$  | 13,301,343 | 100%       | 6.53%     | \$<br>14,068,584 | 100%       | 5.77%       |