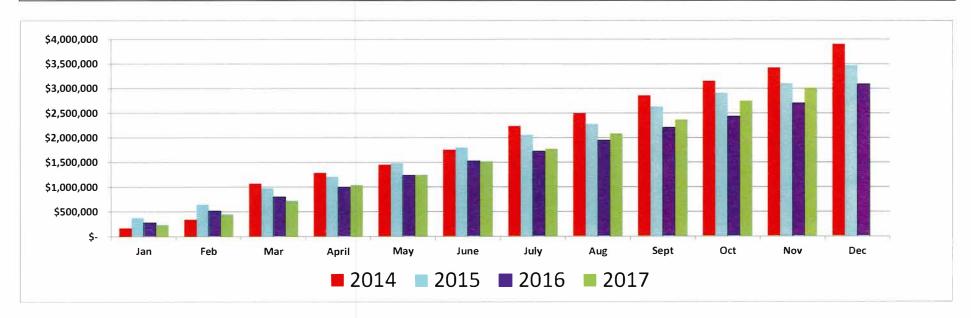

#### City of Golden Sales Tax Trends YTD November (December) 2014-2017

|         | _    | Jan                                        | Feb          | March                               | April        | _    | May       | June         | _   | July         |       | Aug          | _    | Sept       | _  | Oct        | _  | Nov        | Dec              | Total            | % CHNG |
|---------|------|--------------------------------------------|--------------|-------------------------------------|--------------|------|-----------|--------------|-----|--------------|-------|--------------|------|------------|----|------------|----|------------|------------------|------------------|--------|
| 2017    | \$   | 1,006,334                                  | \$ 2,008,044 | \$ 3,427,875                        | \$ 4,543,508 | \$ 5 | 5,787,588 | \$ 7,349,666 | \$  | 8,706,714    | \$    | 9,972,409    | \$   | 11,594,577 | \$ | 12,905,279 | \$ | 14,068,584 |                  | \$<br>14,068,584 | 5.8%   |
| 2016    | \$   | 970,666                                    | \$ 1,986,493 | \$ 3,333,698                        | \$ 4,391,362 | \$ 5 | 5,547,407 | \$ 7,061,751 | \$  | 8,283,396    | \$    | 9,511,124    | \$   | 11,054,351 | \$ | 12,191,645 | \$ | 13,301,343 | \$<br>15,066,928 | \$<br>15,066,928 | 6.5%   |
| 2015    | \$   | 940,868                                    | \$ 1,891,911 | \$ 3,138,983                        | \$ 4,198,513 | \$ 5 | 5,273,678 | \$ 6,684,562 | \$  | 7,876,767    | \$    | 9,023,994    | \$   | 10,415,857 | \$ | 11,498,535 | \$ | 12,486,392 | \$<br>14,175,341 | \$<br>14,175,341 | 7.5%   |
| 2014    | \$   | 838,767                                    | \$ 1,655,658 | \$ 2,801,749                        | \$ 3,757,074 | \$ 4 | 4,766,293 | \$ 6,101,154 | \$  | 7,150,190    | \$    | 8,257,485    | \$   | 9,612,234  | \$ | 10,638,301 | \$ | 11,612,162 | \$<br>13,228,414 | \$<br>13,228,414 | 8.3%   |
| Less: Y | TD : | Tax Audit Re<br>Sales Tax Re<br>Tax Revenu | efunds       | \$278,245<br>(\$1,081)<br>\$277,165 |              |      |           |              | * F | Percentage ( | Chang | e - YTD perc | enta | ge change  |    |            |    |            |                  |                  |        |