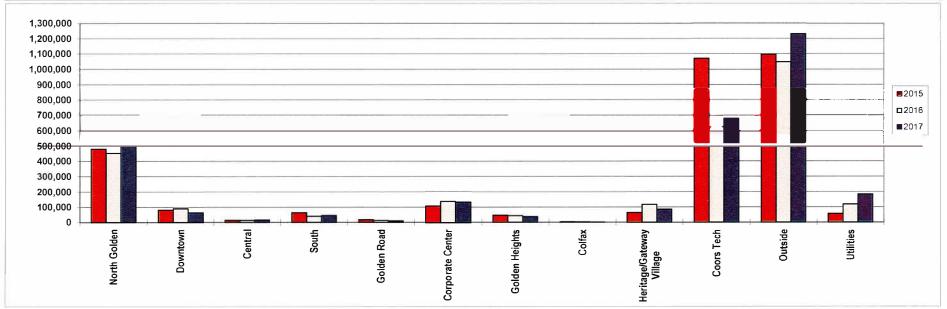

Overall, sales tax from businesses within the City limits (including Utilities) is up \$492,737 compared to 2016. In terms of dollars, revenues have increased the most from Golden Road, Coors Tech Center, and North Golden. The Heritage/Gateway Village area shows the largest decrease compared to last year. By business type, General Merchandise, Restaurants, and Grocery show the largest increases. Business Services/Supplies is the only business type with a decrease for the year. Sales tax from businesses outside the City limits, which includes big ticket items that are delivered into the City, is up \$274,504 (9.28%) for the year. A large portion of this increase is coming from Amazon. This is a strong indicator of the amount of online purchasing that occurs in today's society.

City of Golden
Sales Tax Revenue By Location
YTD November (December)
2015/2016/2017

| A                         | 2015             | % of total |     | 2016       | % of total | 2016-2015 | 2017             | % of total | 2017-2016   |
|---------------------------|------------------|------------|-----|------------|------------|-----------|------------------|------------|-------------|
| Area                      | Sales Tax        | Sales Tax  |     | Sales Tax  | Sales Tax  | % Change  | Sales Tax        | Sales Tax  | % Change    |
|                           |                  |            | -8- |            |            |           |                  |            | BOOK TO SEE |
| North Golden              | \$<br>565,826    | 4.53%      | \$  | 601,696    | 4.52%      | 6.34%     | \$<br>674,696    | 4.80%      | 12.13%      |
| Downtown                  | \$<br>2,092,928  | 16.76%     | \$  | 2,150,644  | 16.17%     | 2.76%     | \$<br>2,215,558  | 15.75%     | 3.02%       |
| Central                   | \$<br>523,685    | 4.19%      | \$  | 598,072    | 4.50%      | 14.20%    | \$<br>632,744    | 4.50%      | 5.80%       |
| South                     | \$<br>225,162    | 1.80%      | \$  | 259,215    | 1.95%      | 15.12%    | \$<br>264,596    | 1.88%      | 2,08%       |
| Golden Road               | \$<br>1,820,151  | 14.58%     | \$  | 1,901,160  | 14.29%     | 4.45%     | \$<br>2,050,373  | 14.57%     | 7.85%       |
| Corporate Center          | \$<br>2,693,553  | 21.57%     | \$  | 2,797,884  | 21.03%     | 3.87%     | \$<br>2,862,486  | 20.35%     | 2.31%       |
| Golden Heights            | \$<br>385,376    | 3.09%      | \$  | 395,095    | 2.97%      | 2.52%     | \$<br>400,192    | 2.84%      | 1.29%       |
| Colfax                    | \$<br>185,712    | 1.49%      | \$  | 190,817    | 1.43%      | 2.75%     | \$<br>179,730    | 1.28%      | -5.81%      |
| Heritage /Gateway Village | \$<br>295,728    | 2.37%      | \$  | 338,591    | 2.55%      | 14.49%    | \$<br>306,551    | 2.18%      | -9.46%      |
| Coors Technology          | \$<br>42,663     | 0.34%      | \$  | 77,310     | 0.58%      | 81.21%    | \$<br>162,642    | 1.16%      | 110.37%     |
| Outside                   | \$<br>2,596,763  | 20.80%     | \$  | 2,956,849  | 22.23%     | 13.87%    | \$<br>3,231,353  | 22.97%     | 9.28%       |
| Utilities                 | \$<br>1,058,844  | 8.48%      | \$  | 1,034,009  | 7.77%      | -2.35%    | \$<br>1,087,665  | 7.73%      | 5.19%       |
| Totals                    | \$<br>12,486,392 | 100%       | \$  | 13,301,343 | 100%       | 6.53%     | \$<br>14,068,584 | 100%       | 5.77%       |