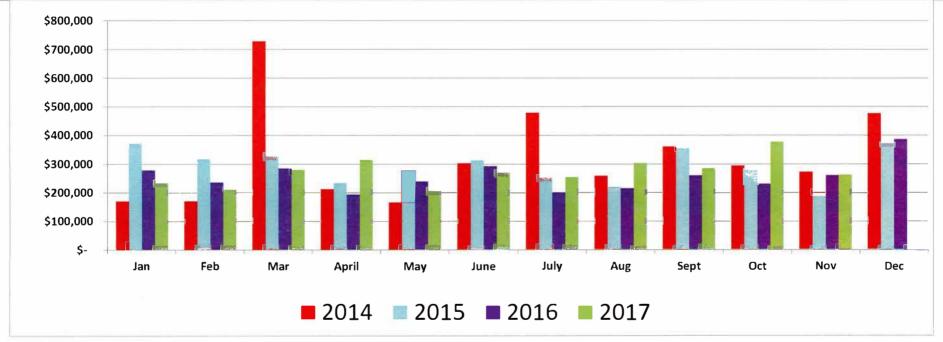

City of Golden Sales Tax Trends Month of November (December) 2014-2017

|      |      | Jan       | Feb          | Mar                                             | April                        | May          | June         | July         | Aug               | Sept                    | Oct                  | Nov          | De      | c         | Total      | % CHNG        |
|------|------|-----------|--------------|-------------------------------------------------|------------------------------|--------------|--------------|--------------|-------------------|-------------------------|----------------------|--------------|---------|-----------|------------|---------------|
| 2017 | \$ 1 | 1,006,334 | \$ 1,001,710 | \$ 1,419,831                                    | \$ 1,115,633                 | \$ 1,244,080 | \$ 1,562,078 | \$ 1,357,048 | \$ 1,265,695      | \$ 1,622,168            | \$ 1,310,702         | \$ 1,163,305 |         | \$        | 14,068,584 | 4.8%          |
| 2016 | \$   | 970,666   | \$ 1,015,827 | \$ 1,347,205                                    | \$ 1,057,664                 | \$ 1,156,045 | \$ 1,514,344 | \$ 1,221,645 | \$ 1,227,728      | \$ 1,543,227            | \$ 1,137,294         | \$ 1,109,698 | \$ 1,76 | 55,585 \$ | 15,066,928 | 12.3%         |
| 2015 | \$   | 940,868   | \$ 951,043   | \$ 1,247,072                                    | \$ 1,059,530                 | \$ 1,075,165 | \$ 1,410,884 | \$ 1,192,205 | \$ 1,147,227      | \$ 1,391,863            | \$ 1,082,678         | \$ 987,857   | \$ 1,68 | 88,949 \$ | 14,175,341 | 12.3%<br>1.4% |
| 2014 | \$   | 838,767   | \$ 816,891   | \$ 1,146,091                                    | \$ 955,325                   | \$ 1,009,219 | \$ 1,334,861 | \$ 1,049,035 | \$ 1,107,295      | \$ 1,354,749            | \$ 1,026,067         | \$ 973,861   | \$ 1,61 | 16,252 \$ | 13,228,413 | 15.1%         |
|      |      |           |              | Audit Revenue<br>s Tax Refunds<br>s Tax Revenue | \$7.059<br>(\$65)<br>\$6,994 |              |              |              | * Percentage Char | ige is for current mont | h only (highlighted) |              |         |           |            |               |