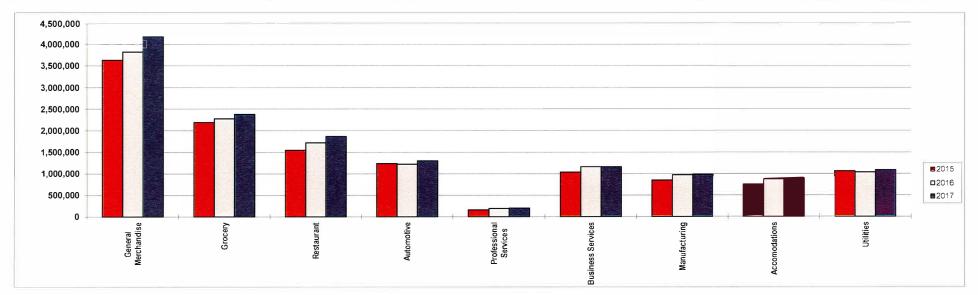

Overall, sales tax from businesses within the City limits (including Utilities) is up \$492,737 compared to 2016. In terms of dollars, revenues have increased the most from Golden Road, Coors Tech Center, and North Golden. The Heritage/Gateway Village area shows the largest decrease compared to last year. By business type, General Merchandise, Restaurants, and Grocery show the largest increases. Business Services/Supplies is the only business type with a decrease for the year. Sales tax from businesses outside the City limits, which includes big ticket items that are delivered into the City, is up \$274,504 (9.28%) for the year. A large portion of this increase is coming from Amazon. This is a strong indicator of the amount of online purchasing that occurs in today's society.

City of Golden Sales Tax Revenue By Type YTD November (December) 2015/2016/2017

| Туре                        | 2015<br>Sales Tax | % of total<br>Sales Tax | 2016<br>Sales Tax | % of total<br>Sales Tax | 2016-2015<br>% Change | 2017<br>Sales Tax | % of total<br>Sales Tax | 2017-2016<br>% Change |
|-----------------------------|-------------------|-------------------------|-------------------|-------------------------|-----------------------|-------------------|-------------------------|-----------------------|
|                             |                   |                         |                   |                         |                       |                   |                         |                       |
| General Merchandise         | \$<br>3,631,320   | 29.08%                  | \$<br>3,823,092   | 28.74%                  | 5.28%                 | \$<br>4,175,120   | 29.68%                  | 9.21%                 |
| Grocery                     | \$<br>2,192,562   | 17.56%                  | \$<br>2,276,733   | 17.12%                  | 3.84%                 | \$<br>2,375,353   | 16.88%                  | 4.33%                 |
| Restaurants                 | \$<br>1,546,907   | 12.39%                  | \$<br>1,722,645   | 12.95%                  | 11.36%                | \$<br>1,865,297   | 13.26%                  | 8.28%                 |
| Automotive                  | \$<br>1,240,376   | 9.93%                   | \$<br>1,226,681   | 9.22%                   | -1.10%                | \$<br>1,306,366   | 9.29%                   | 6.50%                 |
| Prof Services\Entertainment | \$<br>161,803     | 1.30%                   | \$<br>193,851     | 1.46%                   | 19.81%                | \$<br>200,373     | 1.42%                   | 3.36%                 |
| Bus ServicesSupp.           | \$<br>1,038,327   | 8.32%                   | \$<br>1,165,026   | 8.76%                   | 12.20%                | \$<br>1,163,495   | 8.27%                   | -0.13%                |
| Manufacturing - Production  | \$<br>851,766     | 6.82%                   | \$<br>973,761     | 7.32%                   | 14.32%                | \$<br>981,970     | 6.98%                   | 0.84%                 |
| Accommodations              | \$<br>764,487     | 6.12%                   | \$<br>885,545     | 6.66%                   | 15.84%                | \$<br>912,946     | 6.49%                   | 3.09%                 |
| Utilities                   | \$<br>1,058,844   | 8.48%                   | \$<br>1,034,009   | 7.77%                   | -2.35%                | \$<br>1,087,665   | 7.73%                   | 5.19%                 |
| Totals                      | \$<br>12,486,392  | 100%                    | \$<br>13,301,343  | 100.00%                 | 6.53%                 | \$<br>14,068,584  | 100.00%                 | 5.77%                 |