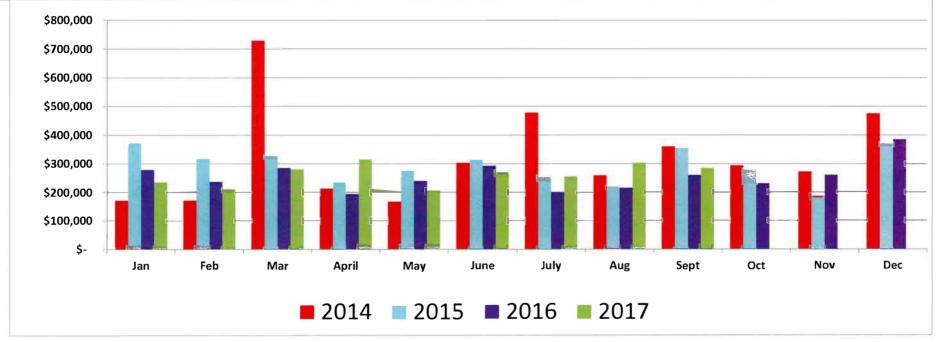

City of Golden Sales Tax Trends Month of September (October) 2014-2017

|      | _  | Jan       | Feb                                             | Mar          | April                              | May          | June         | July         | Aug               | Sept                    | Oct                  | Nov          | Dec          | Total         | % CHNG |
|------|----|-----------|-------------------------------------------------|--------------|------------------------------------|--------------|--------------|--------------|-------------------|-------------------------|----------------------|--------------|--------------|---------------|--------|
| 2017 | \$ | 1,006,334 | \$ 1,001,710                                    | \$ 1,419,831 | \$ 1,115,633                       | \$ 1,244,080 | \$ 1,562,078 | \$ 1,357,048 | \$ 1,265,695      | \$ 1,622,168            |                      |              |              | \$ 11,594,577 | 5.1%   |
| 2016 | \$ | 970,666   | \$ 1,015,827                                    | \$ 1,347,205 | \$ 1,057,664                       | \$ 1,156,045 | \$ 1,514,344 | \$ 1,221,645 | \$ 1,227,728      | \$ 1,543,227            | \$ 1,137,294         | \$ 1,109,698 | \$ 1,765,585 | \$ 15,066,928 | 10.9%  |
| 2015 | \$ | 940,868   | \$ 951,043                                      | \$ 1,247,072 | \$ 1,059,530                       | \$ 1,075,165 | \$ 1,410,884 | \$ 1,192,205 | \$ 1,147,227      | \$ 1,391,863            | \$ 1,082,678         | \$ 987,857   | \$ 1,688,949 | \$ 14,175,341 | 2.7%   |
| 2014 | \$ | 838,767   | \$ 816,891                                      | \$ 1,146,091 | \$ 955,325                         | \$ 1,009,219 | \$ 1,334,861 | \$ 1,049,035 | \$ 1,107,295      | \$ 1,354,749            | \$ 1,026,067         | \$ 973,861   | \$ 1,616,252 | \$ 13,228,413 | 12.1%  |
|      |    |           | MTD Sales Tax M<br>Less: MTD Sale:<br>Net Sales |              | \$3.167<br>\$0<br>\$3 <u>.</u> 167 | ń            |              |              | * Percentage Char | nge is for current mont | h only (highlighted) |              |              | **            |        |