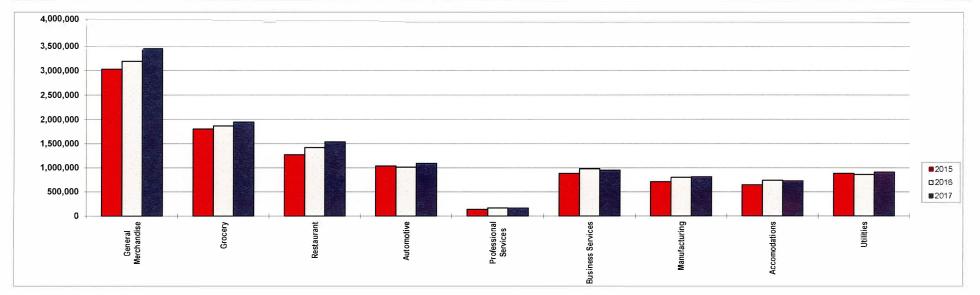

Overall, sales tax from businesses within the City limits (including Utilities) is up \$383,212 compared to 2016. In terms of dollars, revenues have increased the most from Golden Road, Coors Tech Center, and Corporate Center. The Golden Heights area shows the largest decrease compared to last year. By business type, General Merchandise, Restaurants, and Grocery show the largest increases. Manufacturing has the largest decrease for the year. Sales tax from businesses outside the City limits, which includes big ticket items that are delivered into the City, is up \$157,014 (6.15%) for the year. A large portion of this increase is coming from Amazon. This is a strong indicator of the amount of online purchasing that occurs in today's society.

City of Golden Sales Tax Revenue By Type YTD September (October) 2015/2016/2017

| Туре                        | 2015<br>Sales Tax | % of total<br>Sales Tax | 2016<br>Sales Tax | % of total<br>Sales Tax | 2016-2015<br>% Change | 2017<br>Sales Tax | % of total<br>Sales Tax | 2017-2016<br>% Change |
|-----------------------------|-------------------|-------------------------|-------------------|-------------------------|-----------------------|-------------------|-------------------------|-----------------------|
|                             |                   |                         |                   |                         |                       |                   |                         | POLICE NOTES          |
| General Merchandise         | \$<br>3,029,738   | 29.09%                  | \$<br>3,189,497   | 28.85%                  | 5.27%                 | \$<br>3,450,854   | 29.76%                  | 8.19%                 |
| Grocery                     | \$<br>1,804,341   | 17.32%                  | \$<br>1,866,696   | 16.89%                  | 3.46%                 | \$<br>1,943,547   | 16.76%                  | 4.12%                 |
| Restaurants                 | \$<br>1,270,160   | 12.19%                  | \$<br>1,420,740   | 12.85%                  | 11.86%                | \$<br>1,538,198   | 13.27%                  | 8.27%                 |
| Automotive                  | \$<br>1,037,272   | 9.96%                   | \$<br>1,013,839   | 9.17%                   | -2.26%                | \$<br>1,089,296   | 9.39%                   | 7.44%                 |
| Prof Services\Entertainment | \$<br>140,167     | 1.35%                   | \$<br>170,542     | 1.54%                   | 21.67%                | \$<br>166,456     | 1.44%                   | -2.40%                |
| Bus ServicesSupp.           | \$<br>887,822     | 8.52%                   | \$<br>981,676     | 8.88%                   | 10.57%                | \$<br>951,745     | 8.21%                   | -3.05%                |
| Manufacturing - Production  | \$<br>711,945     | 6.84%                   | \$<br>804,355     | 7.28%                   | 12.98%                | \$<br>815,412     | 7.03%                   | 1.37%                 |
| Accommodations              | \$<br>648,043     | 6.22%                   | \$<br>742,545     | 6.72%                   | 14.58%                | \$<br>727,945     | 6.28%                   | -1.97%                |
| Utilities                   | \$<br>886,369     | 8.51%                   | \$<br>864,462     | 7.82%                   | -2.47%                | \$<br>911,126     | 7.86%                   | 5.40%                 |
| Totals                      | \$<br>10,415,857  | 100%                    | \$<br>11,054,351  | 100.00%                 | 6.13%                 | \$<br>11,594,577  | 100.00%                 | 4.89%                 |