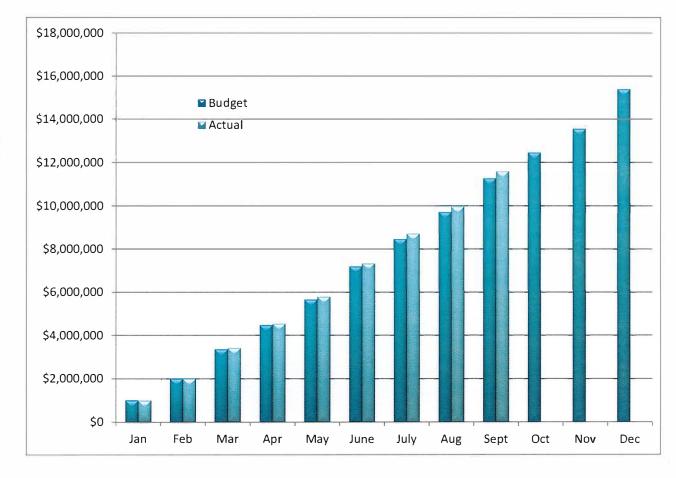

Sales Tax Report

Attached are the sales and use tax reports for September sales (collected in October). Sales tax collections were up \$78,941 (5.1%) for the month. Almost 3/4's of the increase for the month came from businesses outside the City. Revenue from within the City was just over 1%. Overall, revenue is up \$540,226 (+4.9%) year-to-date compared to 2016. When adjusted for seasonality, sales tax revenues exceed the 2017 Budget by 2.8%.

## CITY OF GOLDEN Budget to Actual Comparison (adjusted for seasonality) 2017 Sales Tax Revenue

| Month        | VTD Budget  | VTD Actual  |
|--------------|-------------|-------------|
| <u>Month</u> | YTD Budget  | YTD Actual  |
| Jan          | \$1,014,831 | \$1,006,334 |
| Feb          | 2,013,664   | 2,008,044   |
| Mar          | 3,366,552   | 3,427,875   |
| Apr          | 4,479,702   | 4,543,508   |
| May          | 5,655,075   | 5,787,588   |
| June         | 7,201,833   | 7,349,666   |
| July         | 8,457,624   | 8,706,714   |
| Aug          | 9,724,363   | 9,972,409   |
| Sept         | 11,273,432  | 11,594,577  |
| Oct          | 12,454,670  |             |
| Nov          | 13,558,336  |             |
| Dec          | 15,400,650  |             |