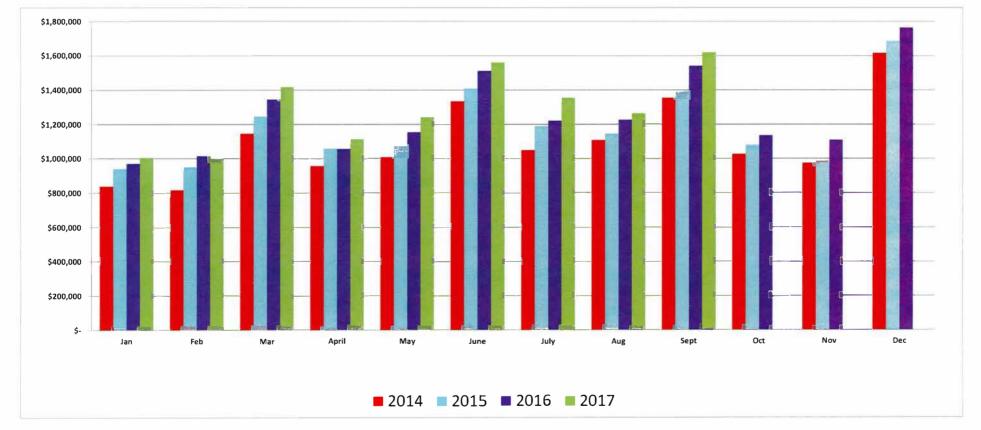

City of Golden Sales Tax Trends Month of September (October) 2014-2017

|      | _  | Jan       | Feb                                             | Mar          | April                              | May          | June         | July         | Aug               | Sept                    | Oct                  | Nov          | Dec          | Total         | % CHNG |
|------|----|-----------|-------------------------------------------------|--------------|------------------------------------|--------------|--------------|--------------|-------------------|-------------------------|----------------------|--------------|--------------|---------------|--------|
| 2017 | \$ | 1,006,334 | \$ 1,001,710                                    | \$ 1,419,831 | \$ 1,115,633                       | \$ 1,244,080 | \$ 1,562,078 | \$ 1,357,048 | \$ 1,265,695      | \$ 1,622,168            |                      |              |              | \$ 11,594,577 | 5.1%   |
| 2016 | \$ | 970,666   | \$ 1,015,827                                    | \$ 1,347,205 | \$ 1,057,664                       | \$ 1,156,045 | \$ 1,514,344 | \$ 1,221,645 | \$ 1,227,728      | \$ 1,543,227            | \$ 1,137,294         | \$ 1,109,698 | \$ 1,765,585 | \$ 15,066,928 | 10.9%  |
| 2015 | \$ | 940,868   | \$ 951,043                                      | \$ 1,247,072 | \$ 1,059,530                       | \$ 1,075,165 | \$ 1,410,884 | \$ 1,192,205 | \$ 1,147,227      | \$ 1,391,863            | \$ 1,082,678         | \$ 987,857   | \$ 1,688,949 | \$ 14,175,341 | 2.7%   |
| 2014 | \$ | 838,767   | \$ 816,891                                      | \$ 1,146,091 | \$ 955,325                         | \$ 1,009,219 | \$ 1,334,861 | \$ 1,049,035 | \$ 1,107,295      | \$ 1,354,749            | \$ 1,026,067         | \$ 973,861   | \$ 1,616,252 | \$ 13,228,413 | 12.1%  |
|      |    |           | MTD Sales Tax M<br>Less: MTD Sale:<br>Net Sales |              | \$3.167<br>\$0<br>\$3 <u>.</u> 167 | ń            |              |              | * Percentage Char | nge is for current mont | h only (highlighted) |              |              | **            |        |