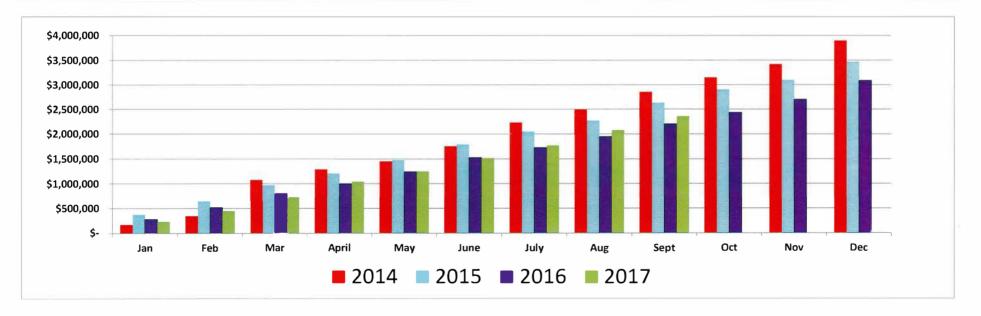

City of Golden Sales Tax Trends YTD September (October) 2014-2017

|         | -   | Jan                                          | Feb          | March                               | <u>April</u> | May         | June           | July         |      | Aug           | -    | Sept       | Oct           | Nov           | Dec           | Total         | % CHNG |
|---------|-----|----------------------------------------------|--------------|-------------------------------------|--------------|-------------|----------------|--------------|------|---------------|------|------------|---------------|---------------|---------------|---------------|--------|
| 2017    | \$  | 1,006,334                                    | \$ 2,008,044 | \$ 3,427,875                        | \$ 4,543,508 | \$ 5,787,58 | 8 \$ 7,349,666 | \$ 8,706,714 | \$   | 9,972,409     | \$   | 11,594,577 |               |               |               | \$ 9,972,409  | 4.9%   |
| 2016    | \$  | 970,666                                      | \$ 1,986,493 | \$ 3,333,698                        | \$ 4,391,362 | \$ 5,547,40 | 7 \$ 7,061,751 | \$ 8,283,396 | \$   | 9,511,124     | \$   | 11,054,351 | \$ 12,191,645 | \$ 13,301,343 | \$ 15,066,928 | \$ 15,066,928 | 6.1%   |
| 2015    | \$  | 940,868                                      | \$ 1,891,911 | \$ 3,138,983                        | \$ 4,198,513 | \$ 5,273,67 | 8 \$ 6,684,562 | \$ 7,876,767 | \$   | 9,023,994     | \$   | 10,415,857 | \$ 11,498,535 | \$ 12,486,392 | \$ 14,175,341 | \$ 14,175,341 | 8.4%   |
| 2014    | \$  | 838,767                                      | \$ 1,655,658 | \$ 2,801,749                        | \$ 3,757,074 | \$ 4,766,29 | 3 \$ 6,101,154 | \$ 7,150,190 | \$   | 8,257,485     | \$   | 9,612,234  | \$ 10,638,301 | \$ 11,612,162 | \$ 13,228,414 | \$ 13,228,414 | 7.6%   |
| Less: ` | /TD | Tax Audit Re<br>Sales Tax Re<br>s Tax Revenu | funds        | \$270.486<br>(\$1,016)<br>\$269.470 |              |             |                | * Percentage | Chan | ge - YTD perc | enta | ge change  |               |               |               |               |        |