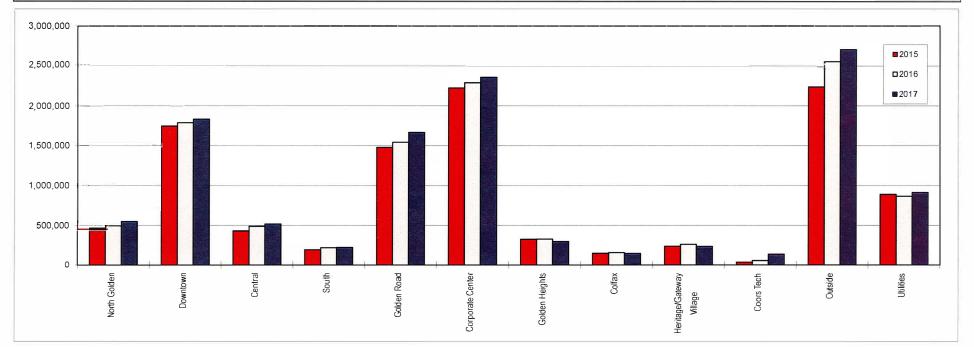

Overall, sales tax from businesses within the City limits (including Utilities) is up \$383,212 compared to 2016. In terms of dollars, revenues have increased the most from Golden Road, Coors Tech Center, and Corporate Center. The Golden Heights area shows the largest decrease compared to last year. By business type, General Merchandise, Restaurants, and Grocery show the largest increases. Manufacturing has the largest decrease for the year. Sales tax from businesses outside the City limits, which includes big ticket items that are delivered into the City, is up \$157,014 (6.15%) for the year. A large portion of this increase is coming from Amazon. This is a strong indicator of the amount of online purchasing that occurs in today's society.

City of Golden
Sales Tax Revenue By Location
YTD September (October)
2015/2016/2017

|                           | 1   | 2015       | % of total | 2016             | % of total | 2016-2015 | 2017             | % of total | 2017-2016 |
|---------------------------|-----|------------|------------|------------------|------------|-----------|------------------|------------|-----------|
| Area                      |     | Sales Tax  | Sales Tax  | Sales Tax        | Sales Tax  | % Change  | Sales Tax        | Sales Tax  | % Change  |
|                           | 100 |            |            |                  |            |           |                  |            |           |
| North Golden              | \$  | 464,838    | 4.46%      | \$<br>495,147    | 4.48%      | 6.52%     | \$<br>550,305    | 4.75%      | 11.14%    |
| Downtown                  | \$  | 1,742,860  | 16.73%     | \$<br>1,787,683  | 16.17%     | 2.57%     | \$<br>1,831,588  | 15.80%     | 2.46%     |
| Central                   | \$  | 432,471    | 4.15%      | \$<br>489,708    | 4.43%      | 13.23%    | \$<br>518,379    | 4.47%      | 5.85%     |
| South                     | \$  | 195,368    | 1.88%      | \$<br>221,203    | 2.00%      | 13.22%    | \$<br>225,423    | 1.94%      | 1.91%     |
| Golden Road               | \$  | 1,478,216  | 14.19%     | \$<br>1,544,248  | 13.97%     | 4.47%     | \$<br>1,667,459  | 14.38%     | 7.98%     |
| Corporate Center          | \$  | 2,225,175  | 21.36%     | \$<br>2,289,016  | 20.71%     | 2.87%     | \$<br>2,357,195  | 20.33%     | 2.98%     |
| Golden Heights            | \$  | 325,668    | 3.13%      | \$<br>330,135    | 2.99%      | 1.37%     | \$<br>298,657    | 2.58%      | -9.53%    |
| Colfax                    | \$  | 150,430    | 1.44%      | \$<br>158,451    | 1.43%      | 5.33%     | \$<br>148,740    | 1.28%      | -6.13%    |
| Heritage /Gateway Village | \$  | 239,336    | 2.30%      | \$<br>263,089    | 2.38%      | 9.92%     | \$<br>237,179    | 2.05%      | -9.85%    |
| Coors Technology          | \$  | 37,191     | 0.36%      | \$<br>58,426     | 0.53%      | 57.10%    | \$<br>138,729    | 1.20%      | 137.44%   |
| Outside                   | \$  | 2,237,936  | 21.49%     | \$<br>2,552,782  | 23.09%     | 14.07%    | \$<br>2,709,796  | 23.37%     | 6.15%     |
| Utilities                 | \$  | 886,369    | 8.51%      | \$<br>864,462    | 7.82%      | -2.47%    | \$<br>911,126    | 7.86%      | 5.40%     |
| Totals                    | \$  | 10,415,857 | 100%       | \$<br>11,054,351 | 100%       | 6.13%     | \$<br>11,594,577 | 100%       | 4.89%     |