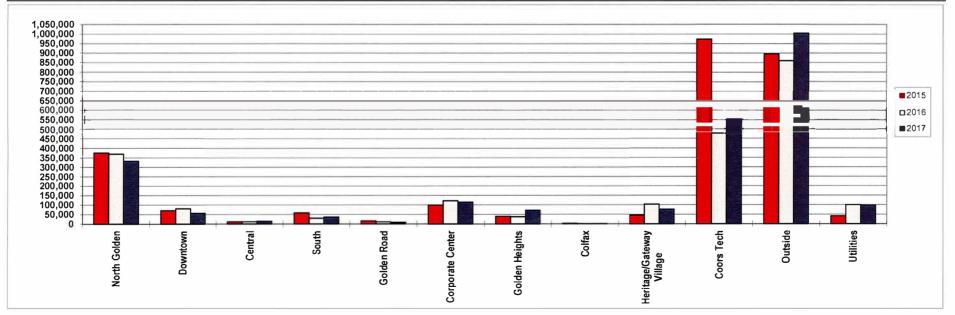

Overall, sales tax from businesses within the City limits (including Utilities) is up \$383,212 compared to 2016. In terms of dollars, revenues have increased the most from Golden Road, Coors Tech Center, and Corporate Center. The Golden Heights area shows the largest decrease compared to last year. By business type, General Merchandise, Restaurants, and Grocery show the largest increases. Manufacturing has the largest decrease for the year. Sales tax from businesses outside the City limits, which includes big ticket items that are delivered into the City, is up \$157,014 (6.15%) for the year. A large portion of this increase is coming from Amazon. This is a strong indicator of the amount of online purchasing that occurs in today's society.

City of Golden
Sales Tax Revenue By Location
YTD September (October)
2015/2016/2017

|                           | 1   | 2015       | % of total | 2016             | % of total | 2016-2015 | 2017             | % of total | 2017-2016 |
|---------------------------|-----|------------|------------|------------------|------------|-----------|------------------|------------|-----------|
| Area                      |     | Sales Tax  | Sales Tax  | Sales Tax        | Sales Tax  | % Change  | Sales Tax        | Sales Tax  | % Change  |
|                           | 100 |            |            |                  |            |           |                  |            |           |
| North Golden              | \$  | 464,838    | 4.46%      | \$<br>495,147    | 4.48%      | 6.52%     | \$<br>550,305    | 4.75%      | 11.14%    |
| Downtown                  | \$  | 1,742,860  | 16.73%     | \$<br>1,787,683  | 16.17%     | 2.57%     | \$<br>1,831,588  | 15.80%     | 2.46%     |
| Central                   | \$  | 432,471    | 4.15%      | \$<br>489,708    | 4.43%      | 13.23%    | \$<br>518,379    | 4.47%      | 5.85%     |
| South                     | \$  | 195,368    | 1.88%      | \$<br>221,203    | 2.00%      | 13.22%    | \$<br>225,423    | 1.94%      | 1.91%     |
| Golden Road               | \$  | 1,478,216  | 14.19%     | \$<br>1,544,248  | 13.97%     | 4.47%     | \$<br>1,667,459  | 14.38%     | 7.98%     |
| Corporate Center          | \$  | 2,225,175  | 21.36%     | \$<br>2,289,016  | 20.71%     | 2.87%     | \$<br>2,357,195  | 20.33%     | 2.98%     |
| Golden Heights            | \$  | 325,668    | 3.13%      | \$<br>330,135    | 2.99%      | 1.37%     | \$<br>298,657    | 2.58%      | -9.53%    |
| Colfax                    | \$  | 150,430    | 1.44%      | \$<br>158,451    | 1.43%      | 5.33%     | \$<br>148,740    | 1.28%      | -6.13%    |
| Heritage /Gateway Village | \$  | 239,336    | 2.30%      | \$<br>263,089    | 2.38%      | 9.92%     | \$<br>237,179    | 2.05%      | -9.85%    |
| Coors Technology          | \$  | 37,191     | 0.36%      | \$<br>58,426     | 0.53%      | 57.10%    | \$<br>138,729    | 1.20%      | 137.44%   |
| Outside                   | \$  | 2,237,936  | 21.49%     | \$<br>2,552,782  | 23.09%     | 14.07%    | \$<br>2,709,796  | 23.37%     | 6.15%     |
| Utilities                 | \$  | 886,369    | 8.51%      | \$<br>864,462    | 7.82%      | -2.47%    | \$<br>911,126    | 7.86%      | 5.40%     |
| Totals                    | \$  | 10,415,857 | 100%       | \$<br>11,054,351 | 100%       | 6.13%     | \$<br>11,594,577 | 100%       | 4.89%     |