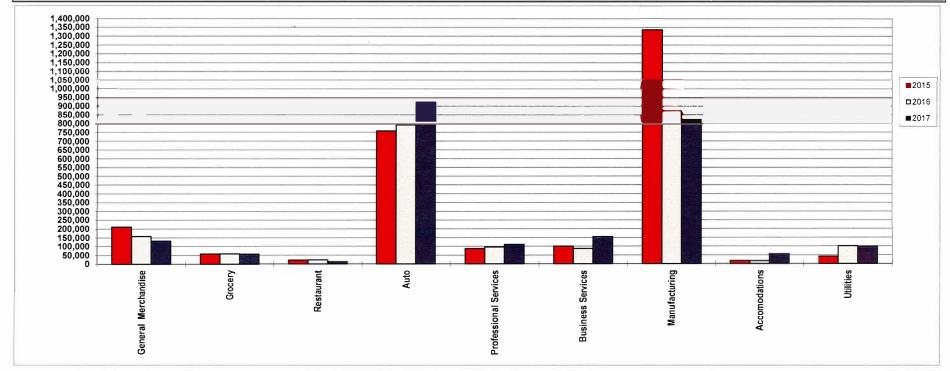

City of Golden Use Tax Revenue By Type YTD September (October) 2015/2016/2017

| Туре                        | 2015<br>Use Tax | % of total<br>Use Tax | 2016<br>Use Tax | % of total<br>Use Tax | 2016-2014<br>% Change | 2017<br>Use Tax | % of total<br>Use Tax | 2016-2017<br>% Change |
|-----------------------------|-----------------|-----------------------|-----------------|-----------------------|-----------------------|-----------------|-----------------------|-----------------------|
|                             |                 |                       |                 |                       |                       |                 |                       |                       |
| General Merchandise         | \$<br>211,325   | 8.04%                 | \$<br>157,409   | 7.14%                 | -25.51%               | \$<br>131,469   | 5.56%                 | -16.48%               |
| Grocery                     | \$<br>57,233    | 2.18%                 | \$<br>58,939    | 2.67%                 | 2.99%                 | \$<br>56,870    | 2.40%                 | -3.51%                |
| Restaurants                 | \$<br>22,188    | 0.84%                 | \$<br>23,014    | 1.04%                 | 3.72%                 | \$<br>12,253    | 0.52%                 | -46.76%               |
| Automotive                  | \$<br>757,558   | 28.80%                | \$<br>791,851   | 35.92%                | 4.53%                 | \$<br>923,179   | 39.02%                | 16.58%                |
| Prof Services\Entertainment | \$<br>86,465    | 3.29%                 | \$<br>96,746    | 4.39%                 | 11.89%                | \$<br>110,267   | 4.66%                 | 13.98%                |
| Bus Services                | \$<br>100,670   | 3.83%                 | \$<br>87,403    | 3.96%                 | -13.18%               | \$<br>155,185   | 6.56%                 | 77.55%                |
| Manufacturing - Production  | \$<br>1,336,220 | 50.81%                | \$<br>872,829   | 39.59%                | -34.68%               | \$<br>824,355   | 34.85%                | -5.55%                |
| Accommodations              | \$<br>17,095    | 0.65%                 | \$<br>16,242    | 0.74%                 | -4.99%                | \$<br>54,978    | 2.32%                 | 238.49%               |
| Utilities                   | \$<br>41,289    | 1.57%                 | \$<br>100,080   | 4.54%                 | 142.39%               | \$<br>97,152    | 4.11%                 | -2.93%                |
| Totals                      | \$<br>2,630,043 | 100%                  | \$<br>2,204,514 | 100%                  | -16.18%               | \$<br>2,365,707 | 100%                  | 7.31%                 |