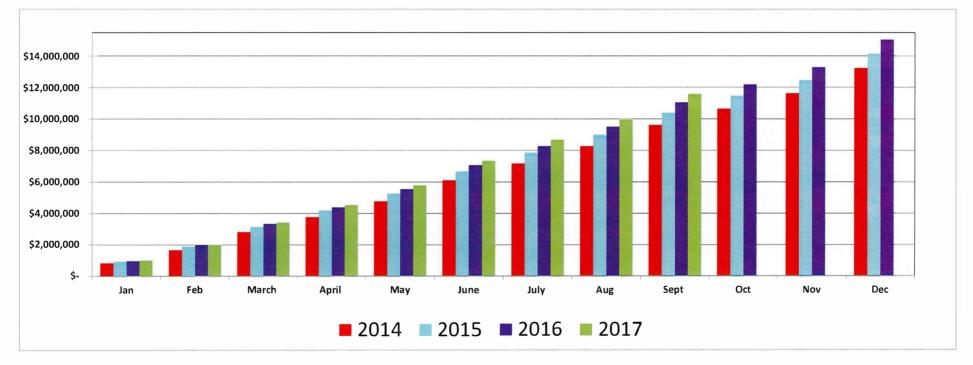

City of Golden Sales Tax Trends YTD September (October) 2014-2017

|         | -   | Jan                                          | Feb          | March                               | <u>April</u> | May         | June           | July         |      | Aug           | -    | Sept       | Oct           | Nov           | Dec           | Total         | % CHNG |
|---------|-----|----------------------------------------------|--------------|-------------------------------------|--------------|-------------|----------------|--------------|------|---------------|------|------------|---------------|---------------|---------------|---------------|--------|
| 2017    | \$  | 1,006,334                                    | \$ 2,008,044 | \$ 3,427,875                        | \$ 4,543,508 | \$ 5,787,58 | 8 \$ 7,349,666 | \$ 8,706,714 | \$   | 9,972,409     | \$   | 11,594,577 |               |               |               | \$ 9,972,409  | 4.9%   |
| 2016    | \$  | 970,666                                      | \$ 1,986,493 | \$ 3,333,698                        | \$ 4,391,362 | \$ 5,547,40 | 7 \$ 7,061,751 | \$ 8,283,396 | \$   | 9,511,124     | \$   | 11,054,351 | \$ 12,191,645 | \$ 13,301,343 | \$ 15,066,928 | \$ 15,066,928 | 6.1%   |
| 2015    | \$  | 940,868                                      | \$ 1,891,911 | \$ 3,138,983                        | \$ 4,198,513 | \$ 5,273,67 | 8 \$ 6,684,562 | \$ 7,876,767 | \$   | 9,023,994     | \$   | 10,415,857 | \$ 11,498,535 | \$ 12,486,392 | \$ 14,175,341 | \$ 14,175,341 | 8.4%   |
| 2014    | \$  | 838,767                                      | \$ 1,655,658 | \$ 2,801,749                        | \$ 3,757,074 | \$ 4,766,29 | 3 \$ 6,101,154 | \$ 7,150,190 | \$   | 8,257,485     | \$   | 9,612,234  | \$ 10,638,301 | \$ 11,612,162 | \$ 13,228,414 | \$ 13,228,414 | 7.6%   |
| Less: ` | /TD | Tax Audit Re<br>Sales Tax Re<br>s Tax Revenu | funds        | \$270.486<br>(\$1,016)<br>\$269.470 |              |             |                | * Percentage | Chan | ge - YTD perc | enta | ge change  |               |               |               |               |        |